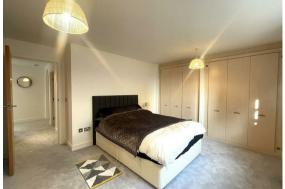

#### Bedroom One

16'0 x 11'3 (4.88m x 3.43m)

#### **Bedroom Two**

11'5" x 9'2" (3.49 x 2.81)