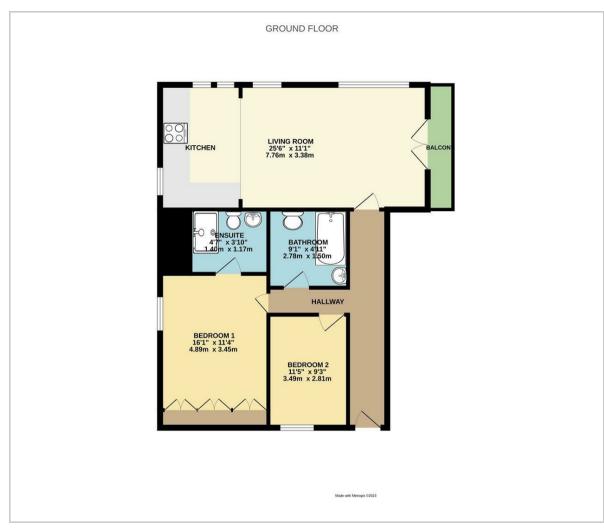

25'5 x 11'1 (7.75m x 3.38m)

#### Bedroom One

16'0 x 11'3 (4.88m x 3.43m)

#### **Bedroom Two**

11'5" x 9'2" (3.49 x 2.81)

#### **Bathroom**

9'1" x 4'11" (2.78 x 1.50)

### Floor Plan