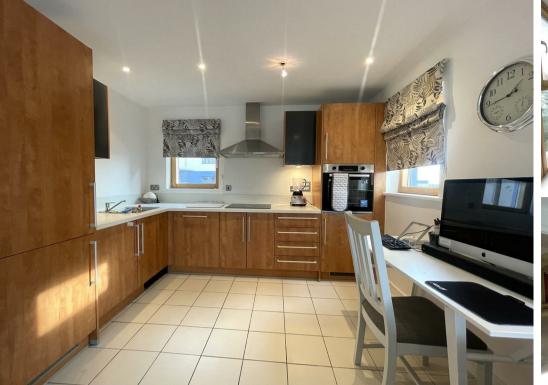

ary finish throughout, ensuring a stylish and inviting atmosphere. The open-plan reception room provides a generous space for relaxation and entertaining, seamlessly connecting to a lovely balcony that overlooks the picturesque harbour.

This outdoor area is ideal for enjoying morning coffee or unwinding after a long day, all while taking in the stunning views.

Additionally, the property benefits from off-road parking, a valuable feature in this sought-after location.

With its blend of modern amenities and a prime setting, this flat is an excellent opportunity for those looking to embrace coastal living in Eastbourne.

Whether you are a first-time buyer or seeking a rental investment, this property is sure to impress. Don't miss the chance to make this charming apartment your new home.



















Living Room/ Kitchen 25'5 x 11'1 (7.75m x 3.38m)

#### **Bedroom One**

16'0 x 11'3 (4.88m x 3.43m)

### Bedroom Two

11'5" x 9'2" (3.49 x 2.81)

Bathroom 9'1" x 4'11" (2.78 x 1.50)

#### Council Tax Band - D £2,532 per annum

#### Lease information

The seller advises that the property is offered as a leasehold and has approximately 104 years remaining on the lease. The service charge is approximately £3,062.88 per annum and ground rent £50.00 per annum. The agent has not had sight of confirmation documents and therefore the buyer is advised to obtain verification from their solicitor or surveyor.



## **Floor Plan**



# Viewing

Please contact us on 01323 723 500 if you wish to arrange a viewing appointment for this property or require further information.

Area Map