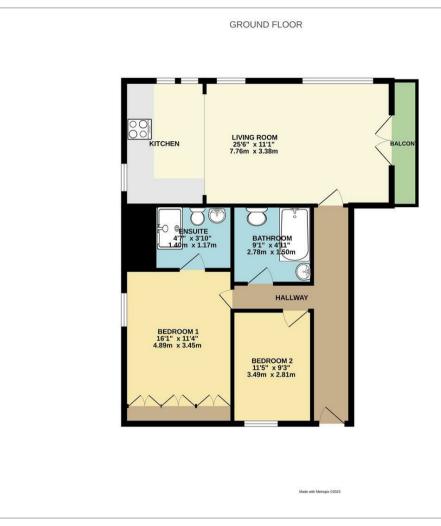

Living Room/ Kitchen 25'5 x 11'1 (7.75m x 3.38m)

#### **Bedroom One**

16'0 x 11'3 (4.88m x 3.43m)

### Bedroom Two

11'5" x 9'2" (3.49 x 2.81)

Bathroom 9'1" x 4'11" (2.78 x 1.50)

## **Floor Plan**