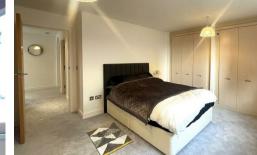

### Bedroom Two

11'5" x 9'2" (3.49 x 2.81)

Bathroom 9'1" x 4'11" (2.78 x 1.50)