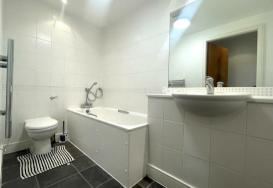

### Bedroom Two

11'5" x 9'2" (3.49 x 2.81)

Bathroom 9'1" x 4'11" (2.78 x 1.50)