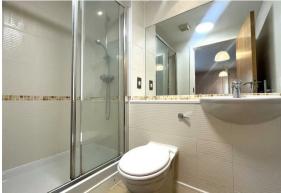

### Bedroom Two

11'5" x 9'2" (3.49 x 2.81)

Bathroom 9'1" x 4'11" (2.78 x 1.50)