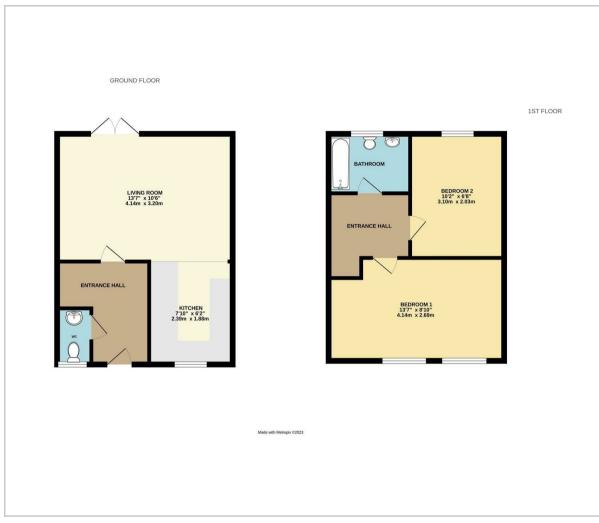

**Living Room** 13'7x10'6 (4.14mx3.20m)

Kitchen

7'10x6'2 (2.39mx1.88m)

**Bedroom Two** 10'2 x 6'8 (3.10m x 2.03m)

**Bedroom One** 13'7 x 8'10 (4.14m x 2.69m)

Council Tax Band C - £2,148 per annum

#### Floor Plan