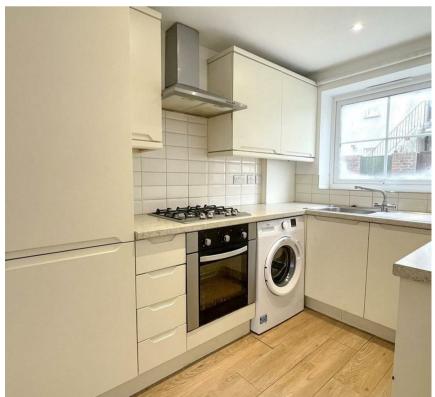

The property features two well-proportioned bedrooms, providing ample space for relaxation and rest. The layout includes a welcoming reception room, separate kitchen and a small outside space to the rear.

**Living Room** 13'7x10'6 (4.14mx3.20m)

Kitchen

7'10x6'2 (2.39mx1.88m)

**Bedroom Two** 10'2 x 6'8 (3.10m x 2.03m)

**Bedroom One** 13'7 x 8'10 (4.14m x 2.69m)

Council Tax Band C - £2,148 per annum