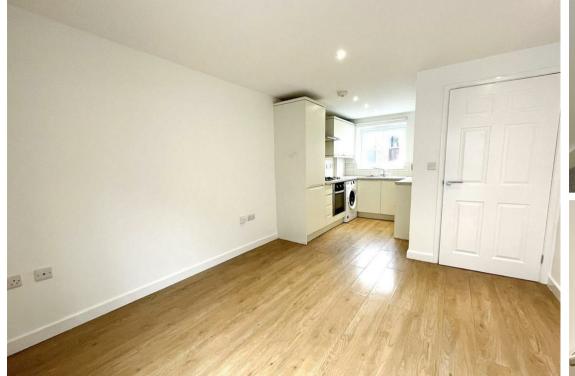

The property features two well-proportioned bedrooms, providing ample space for relaxation and rest. The layout includes a welcoming reception room, separate kitchen and a small outside space to the rear.

**Living Room** 13'7x10'6 (4.14mx3.20m)

Kitchen

7'10x6'2 (2.39mx1.88m)

**Bedroom Two** 10'2 x 6'8 (3.10m x 2.03m)

**Bedroom One** 13'7 x 8'10 (4.14m x 2.69m)

Council Tax Band C - £2,148 per annum