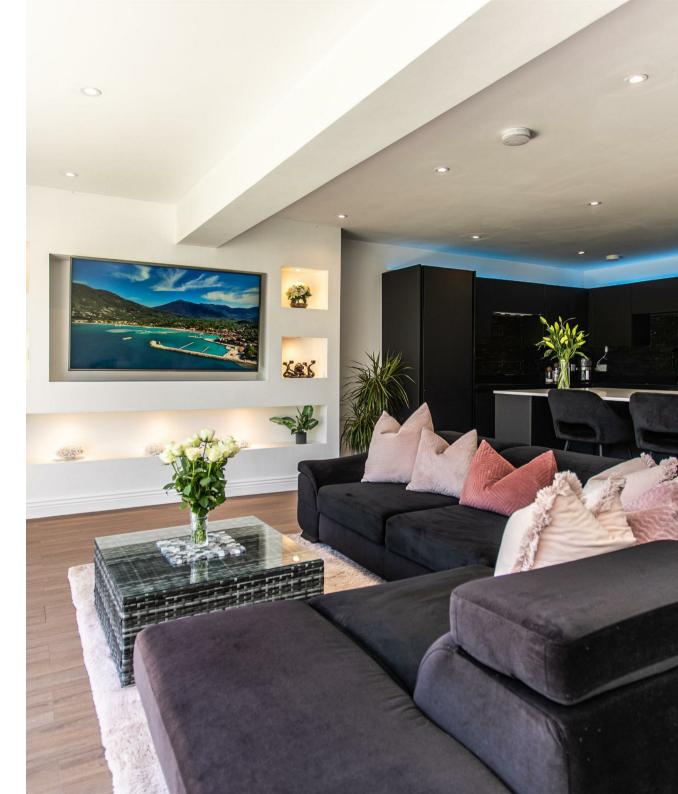

Upon entering, you are welcomed into a bright and airy reception room, perfect for relaxation or entertaining guests.

The well-appointed layout ensures that each room flows seamlessly into the next, creating a warm and inviting atmosphere throughout.