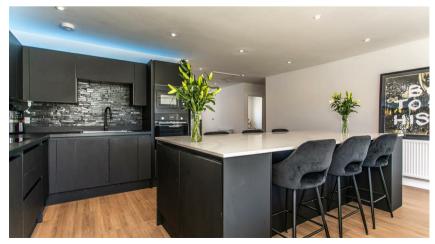

Upon entering, you are welcomed into a bright and airy reception room, perfect for relaxation or entertaining guests.

The well-appointed layout ensures that each room flows seamlessly into the next, creating a warm and inviting atmosphere throughout.

Do not miss the chance to make this stunning property your new home.

Kitchen/Lounge 22'6 x 18'5

**Bedroom 1** 23'5 x 9'11

**Bedroom 2** 15'10 x 8'11

**Bedroom 3** 10'0 x 9'10

**Bathroom** 8'7 x 7'9

**Utility Room** 6'8 × 4'11