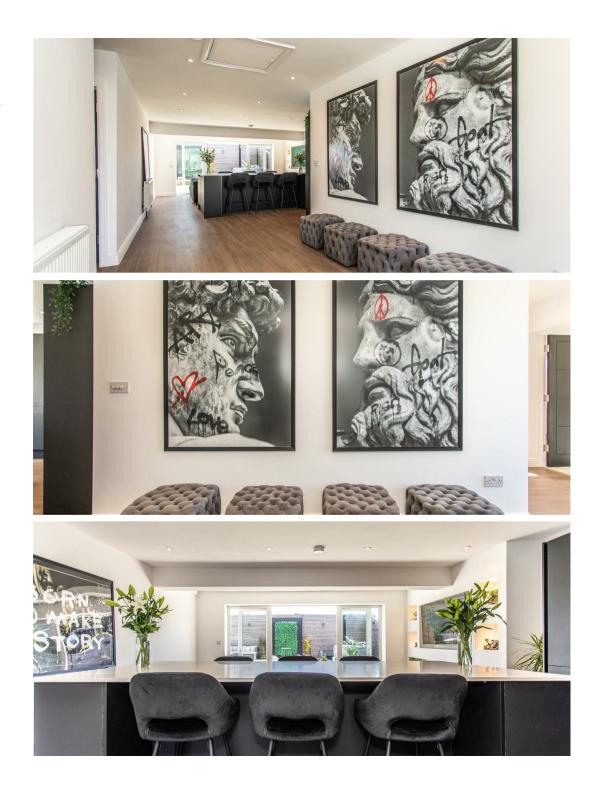

Upon entering, you are welcomed into a bright and airy reception room, perfect for relaxation or entertaining guests.

The well-appointed layout ensures that each room flows seamlessly into the next, creating a warm and inviting atmosphere throughout.