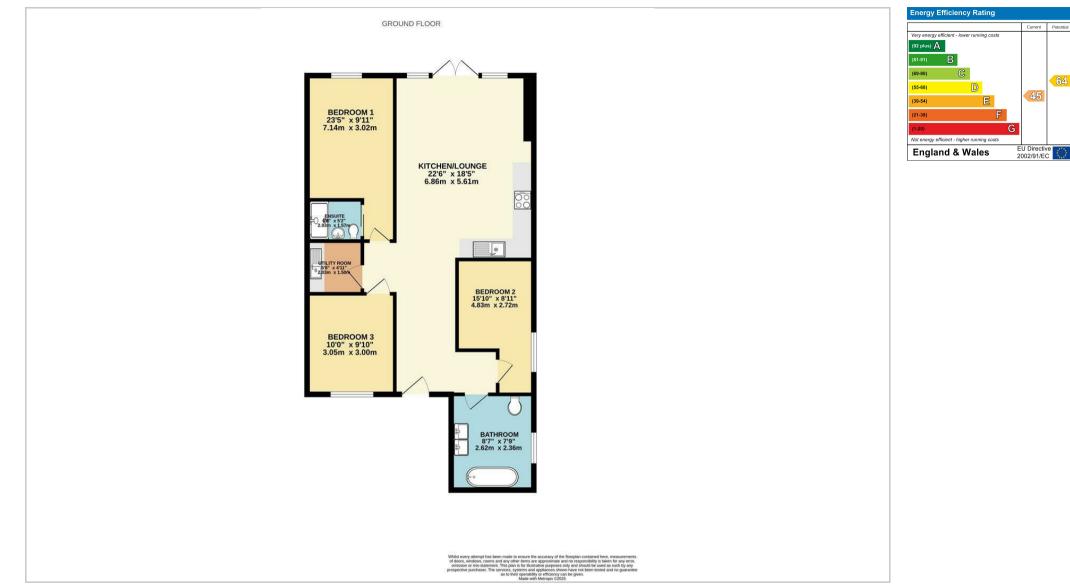

Do not miss the chance to make this stunning property your new home.

Kitchen/Lounge 22'6 x 18'5

**Bedroom 1** 23'5 x 9'11

**Bedroom 2** 15'10 x 8'11

**Bedroom 3** 10'0 x 9'10

**Bathroom** 8'7 x 7'9

**Utility Room** 6'8 × 4'11

### Floorplan

## **Energy Efficiency Graph**

These particulars, whilst believed to be accurate are set out as a general outline only for guidance and do not constitute any part of an offer or contract. Intending purchasers should not rely on them as statements of representation of fact, but must satisfy themselves by inspection or otherwise as to their accuracy. No person in this firms employment has the authority to make or give any representation or warranty in respect of the property.