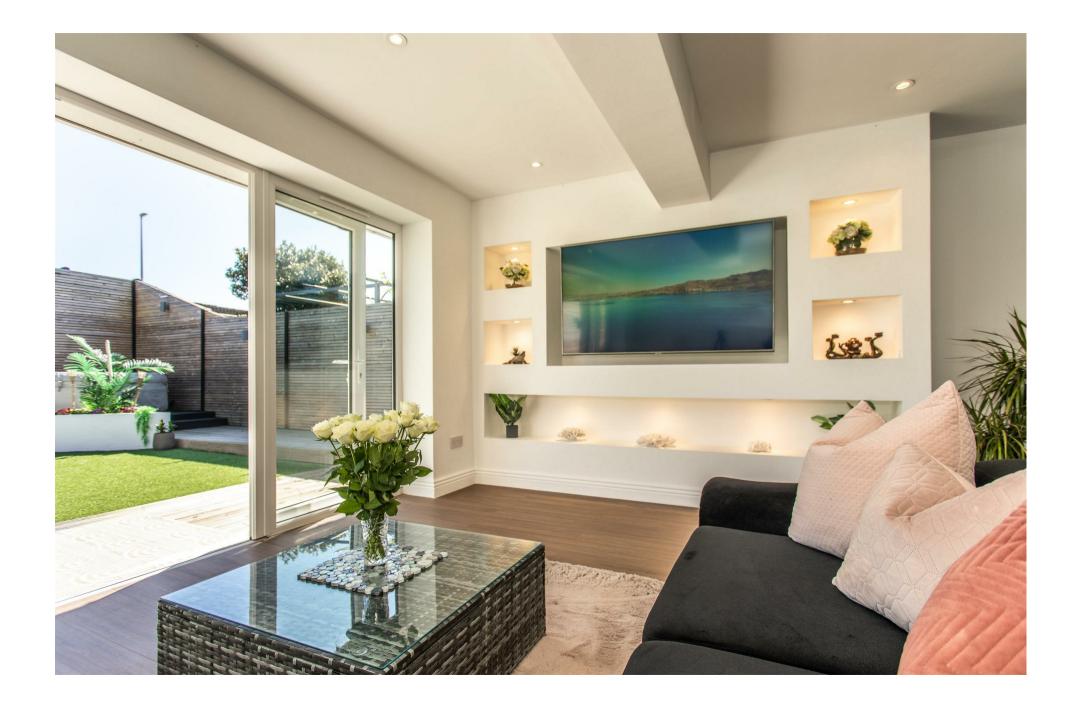

Upon entering, you are welcomed into a bright and airy reception room, perfect for relaxation or entertaining guests.

The well-appointed layout ensures that each room flows seamlessly into the next, creating a warm and inviting atmosphere throughout.