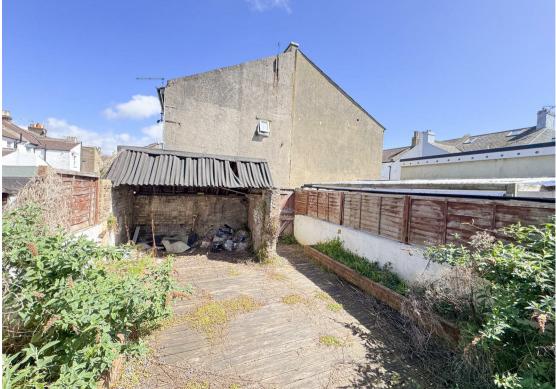

The flat comprises a sizeable kitchen and dining room area, reception room, good sized bedroom and private garden to the rear of the property. Due to its current condition, there is modernisation and redecoration throughout required but gives buyers a chance to personalise and enhance the property.