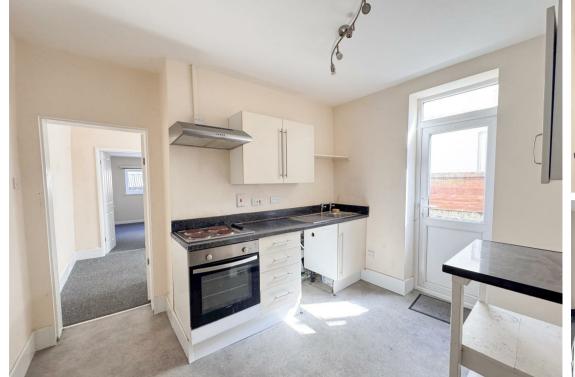

The flat comprises a sizeable kitchen and dining room area, reception room, good sized bedroom and private garden to the rear of the property. Due to its current condition, there is modernisation and redecoration throughout required but gives buyers a chance to personalise and enhance the property.

Kitchen/Dining Room
15'9 max x 10'11 (4.80m max x 3.33m)