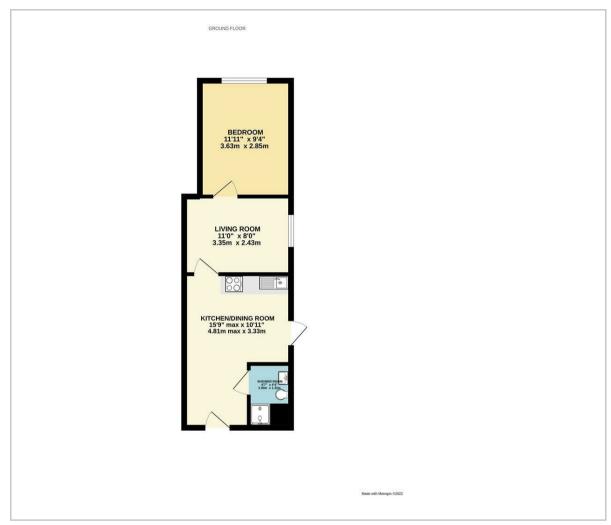

# Floor Plan

Kitchen/Dining Room
15'9 max x 10'11 (4.80m max x 3.33m)

## **Living Room**

11'0 x 8'0 (3.35m x 2.44m)

#### Bedroom

11'11 x 9'4 (3.63m x 2.84m)

#### **Shower Room**

6'7 x 4'4 (2.01m x 1.32m)