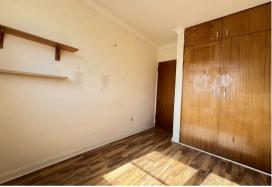

#### Bedroom one

10'6" x 9'2" (3.21 x 2.80)

Bedroom two 9'2" x 7'3" (2.80 x 2.21)