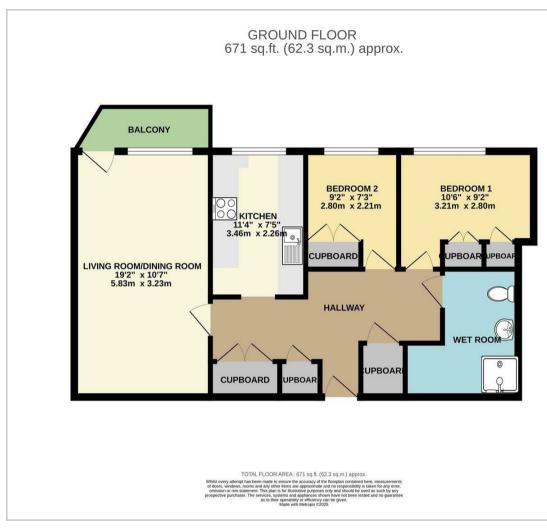

# Trinity Place, Eastbourne BN213DA

Situated in the heart of Eastbourne, this delightful fourth-floor flat at Trinity Place offers a perfect blend of comfort and convenience.

Spanning an impressive 732 square feet, the property boasts two well-proportioned bedrooms, making it an ideal choice for couples, small families, or those seeking a serene retreat by the sea.

As you enter, you are welcomed into a spacious hallway which incorporates ample storage cupboards. To the left is the spacious living room. The highlight of this flat is undoubtedly the private balcony, where you can enjoy stunning sea views, perfect for relaxing with a morning coffee or unwinding after a long day.

### Lounge

19'1" x 10'7" (5.83 x 3.23)

## Kitchen

11'4" x 7'4" (3.46 x 2.26)

#### Bedroom one

10'6" x 9'2" (3.21 x 2.80)

Bedroom two 9'2" x 7'3" (2.80 x 2.21)