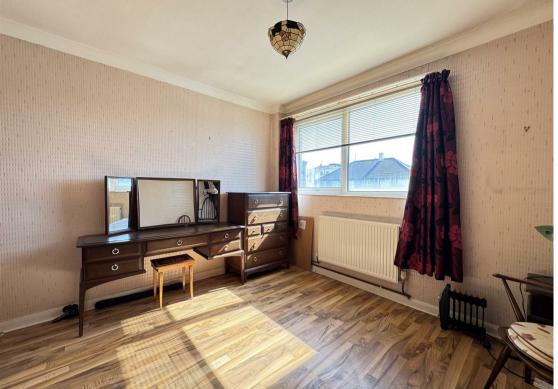

#### Bedroom one

10'6" x 9'2" (3.21 x 2.80)

Bedroom two 9'2" x 7'3" (2.80 x 2.21)