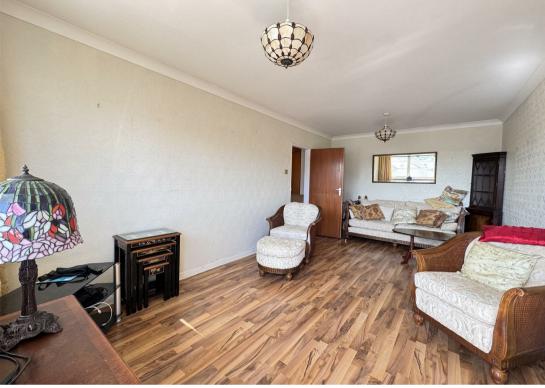

As you enter, you are welcomed into a spacious hallway which incorporates ample storage cupboards. To the left is the spacious living room. The highlight of this flat is undoubtedly the private balcony, where you can enjoy stunning sea views, perfect for relaxing with a morning coffee or unwinding after a long day.

### Lounge

19'1" x 10'7" (5.83 x 3.23)