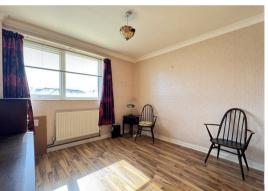

#### Bedroom one

10'6" x 9'2" (3.21 x 2.80)

Bedroom two 9'2" x 7'3" (2.80 x 2.21)