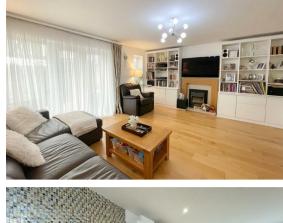

# Willow Herb Way, Stone Cross, Pevensey, BN24 5FZ

This well-presented four-bedroom detached family home is located in the sought-after Willow Herb Way, Stone Cross.

The property offers a generous living space, starting with a spacious and light-filled living room, perfect for both relaxing and entertaining with direct access to the private west facing rear garden – an excellent spot for outdoor dining and enjoyment. The modern kitchen features built-in appliances, with plenty of room for a dining area. The downstairs further benefits from a cloakroom and under stairs storage.