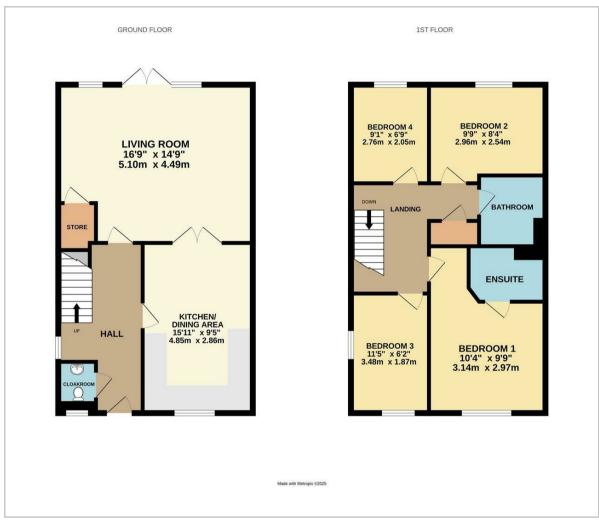

#### Floor Plan

#### Please note:

The tenancy will begin with a 12 month inital term An annual household income of £57,750 per anum is required to pass affordability requirements.

16'8" x 14'8" (5.10 x 4.49)

### Kitchen/Dining Area

15'10" x 9'4" (4.85 x 2.86)

#### Bedroom One

10'3" x 9'8" (3.14 x 2.97)

### Bedroom Two

9'8" x 8'3" (2.96 x 2.54)

#### **Bedroom Three**

11'5" x 6'1" (3.48 x 1.87)

#### **Bedroom Four**

9'0" x 6'8" (2.76 x 2.05)

Council Tax Band E