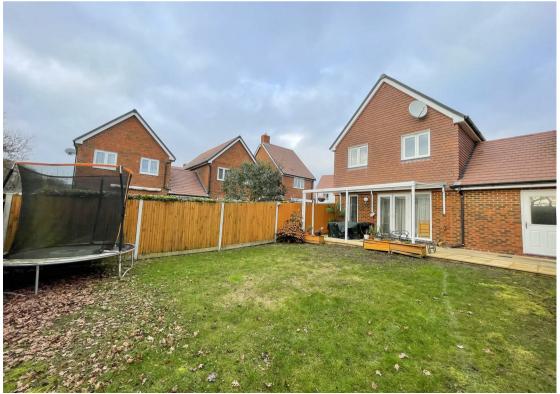

# Willow Herb Way, Stone Cross, Pevensey, BN24 5FZ

This well-presented four-bedroom detached family home is located in the sought-after Willow Herb Way, Stone Cross.

The property offers a generous living space, starting with a spacious and light-filled living room, perfect for both relaxing and entertaining with direct access to the private west facing rear garden – an excellent spot for outdoor dining and enjoyment. The modern kitchen features built-in appliances, with plenty of room for a dining area. The downstairs further benefits from a cloakroom and under stairs storage.

Externally, the house is complemented by a block-paved driveway, offering off-road parking for multiple vehicles, as well as a garage that can be used for storage.

Located in a quiet yet accessible area, this home is within easy reach of local schools, shops, and transport links, making it an ideal choice for families. With its modern design and practical layout, this property provides everything needed for comfortable, contemporary living.