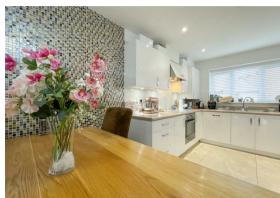

# Willow Herb Way, Stone Cross, Pevensey, BN24 5FZ

This well-presented four-bedroom detached family home is located in the sought-after Willow Herb Way, Stone Cross.

The property offers a generous living space, starting with a spacious and light-filled living room, perfect for both relaxing and entertaining with direct access to the private west facing rear garden – an excellent spot for outdoor dining and enjoyment. The modern kitchen features built-in appliances, with plenty of room for a dining area. The downstairs further benefits from a cloakroom and under stairs storage.

### Kitchen/Dining Area

15'10" x 9'4" (4.85 x 2.86)