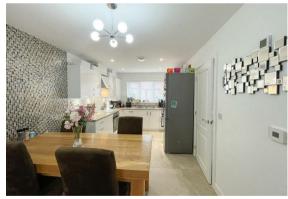

# Willow Herb Way, Stone Cross, Pevensey, BN24 5FZ

This well-presented four-bedroom detached family home is located in the sought-after Willow Herb Way, Stone Cross.

The property offers a generous living space, starting with a spacious and light-filled living room, perfect for both relaxing and entertaining with direct access to the private west facing rear garden – an excellent spot for outdoor dining and enjoyment. The modern kitchen features built-in appliances, with plenty of room for a dining area. The downstairs further benefits from a cloakroom and under stairs storage.

### Kitchen/Dining Area

15'10" x 9'4" (4.85 x 2.86)