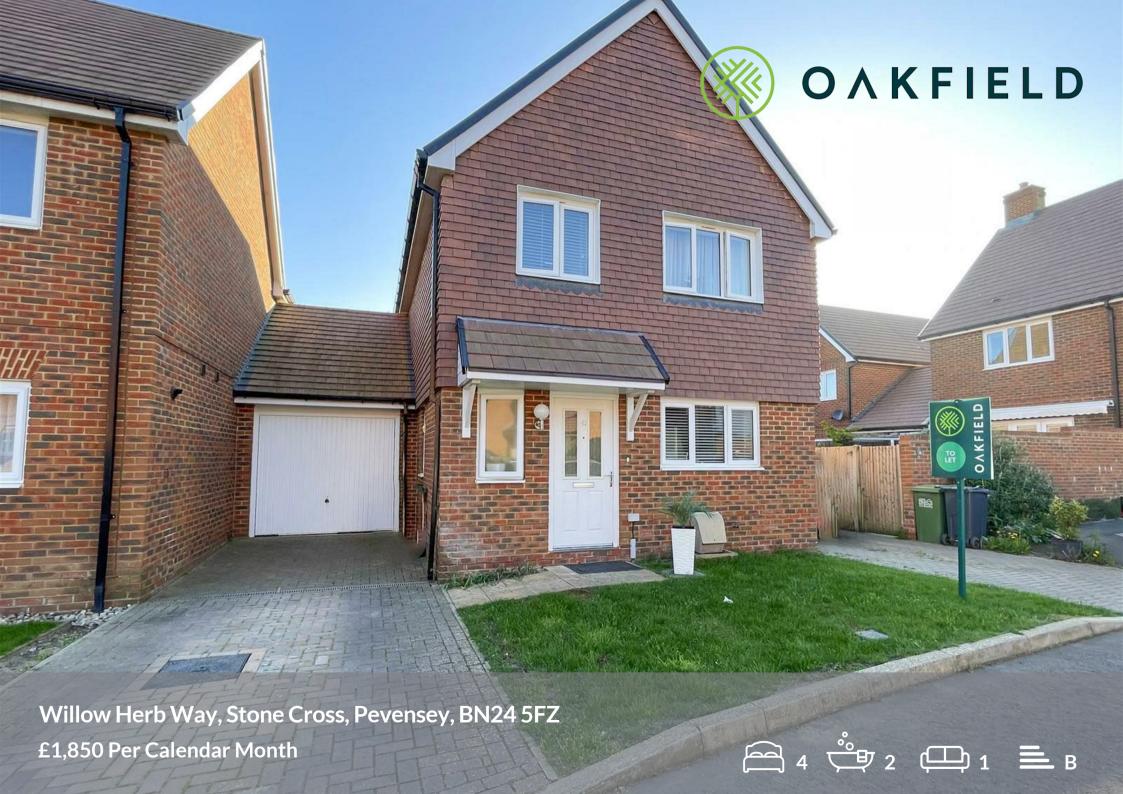

# Willow Herb Way, Stone Cross, Pevensey, BN24 5FZ

This well-presented four-bedroom detached family home is located in the sought-after Willow Herb Way, Stone Cross.

The property offers a generous living space, starting with a spacious and light-filled living room, perfect for both relaxing and entertaining with direct access to the private west facing rear garden – an excellent spot for outdoor dining and enjoyment. The modern kitchen features built-in appliances, with plenty of room for a dining area. The downstairs further benefits from a cloakroom and under stairs storage.

Externally, the house is complemented by a block-paved driveway, offering off-road parking for multiple vehicles, as well as a garage that can be used for storage.

Located in a quiet yet accessible area, this home is within easy reach of local schools, shops, and transport links, making it an ideal choice for families. With its modern design and practical layout, this property provides everything needed for comfortable, contemporary living.