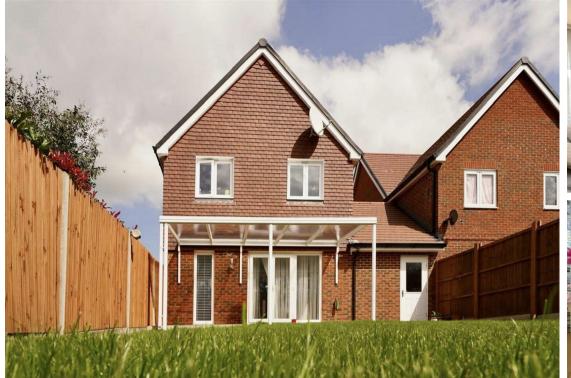

# Willow Herb Way, Stone Cross, Pevensey, BN24 5FZ

This well-presented four-bedroom detached family home is located in the sought-after Willow Herb Way, Stone Cross.

The property offers a generous living space, starting with a spacious and light-filled living room, perfect for both relaxing and entertaining with direct access to the private west facing rear garden – an excellent spot for outdoor dining and enjoyment. The modern kitchen features built-in appliances, with plenty of room for a dining area. The downstairs further benefits from a cloakroom and under stairs storage.

Externally, the house is complemented by a block-paved driveway, offering off-road parking for multiple vehicles, as well as a garage that can be used for storage.

Located in a quiet yet accessible area, this home is within easy reach of local schools, shops, and transport links, making it an ideal choice for families. With its modern design and practical layout, this property provides everything needed for comfortable, contemporary living.