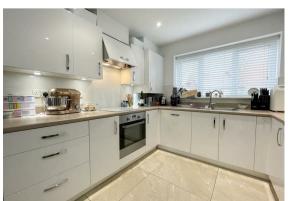

# Willow Herb Way, Stone Cross, Pevensey, BN24 5FZ

This well-presented four-bedroom detached family home is located in the sought-after Willow Herb Way, Stone Cross.

The property offers a generous living space, starting with a spacious and light-filled living room, perfect for both relaxing and entertaining with direct access to the private west facing rear garden – an excellent spot for outdoor dining and enjoyment. The modern kitchen features built-in appliances, with plenty of room for a dining area. The downstairs further benefits from a cloakroom and under stairs storage.

### Kitchen/Dining Area

15'10" x 9'4" (4.85 x 2.86)