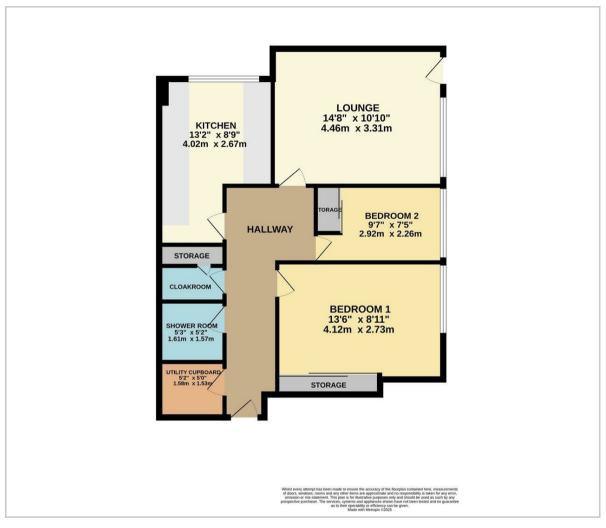

#### Lounge

4.46 x 3.31 (14'8" x 10'10")

#### Kitchen

2.67 x 4.02 (8'9" x 13'2")

#### **Bedroom One**

4.12 x 2.73 (13'6" x 8'11")

#### **Bedroom Two**

2.92 x 2.26 (9'7" x 7'5")

#### **Shower Room**

1.61 x 1.57 (5'3" x 5'2")

#### **Utility Cupboard**

1.58 x 1.53 (5'2" x 5'0")