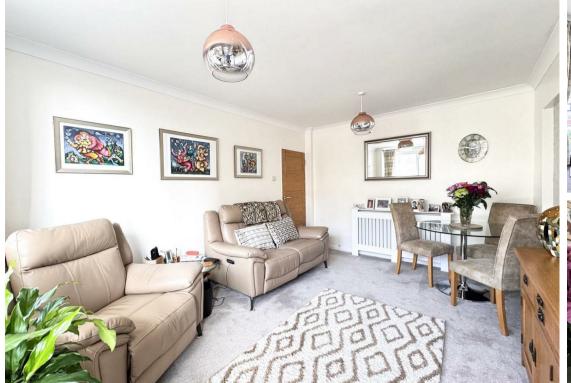

Upon entering, you are welcomed into a cosy hallway leading off into the living room that exudes warmth and style, perfect for relaxing or entertaining guests. The flat boasts a modern finish throughout, ensuring that every corner reflects contemporary elegance.

#### Lounge

4.46 x 3.31 (14'8" x 10'10")