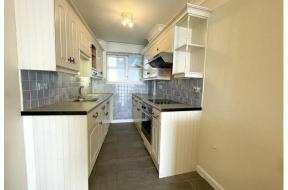

#### Please Note:

An annual household income of £35,250 is required to meet the affordability criteria for this property.

The tenancy will start with a 12 month initial term

7.20 x 2.84 (23'7" x 9'3")

Kitchen