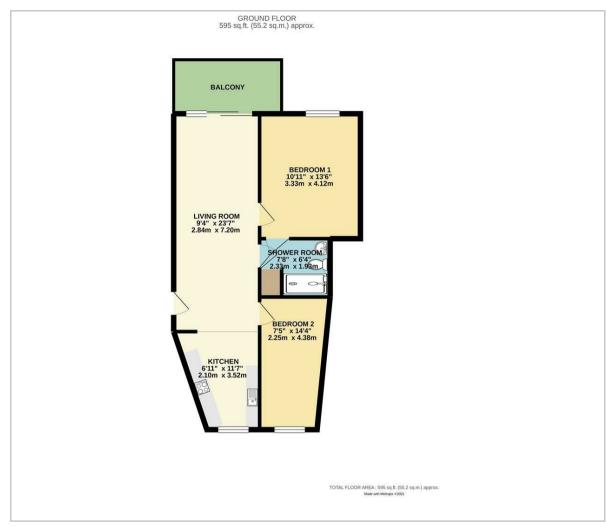

## Floor Plan

#### Please Note:

An annual household income of £35,250 is required to meet the affordability criteria for this property.

The tenancy will start with a 12 month initial term

7.20 x 2.84 (23'7" x 9'3")

Kitchen

3.52 x 2.10 (11'6" x 6'10")

Bedroom One

4.12 x 3.33 (13'6" x 10'11")

Bedroom Two

4.38 x 2.25 (14'4" x 7'4")

**Shower Room** 

2.33 x 1.93 (7'7" x 6'3")

Council Tax Band C - £2148