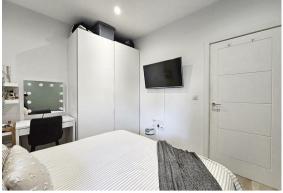

#### **Bedroom One**

11'3" x 10'3" (3.44 x 3.13)

#### **Bedroom Two**

14'0" x 6'6" (4.27 x 1.99)