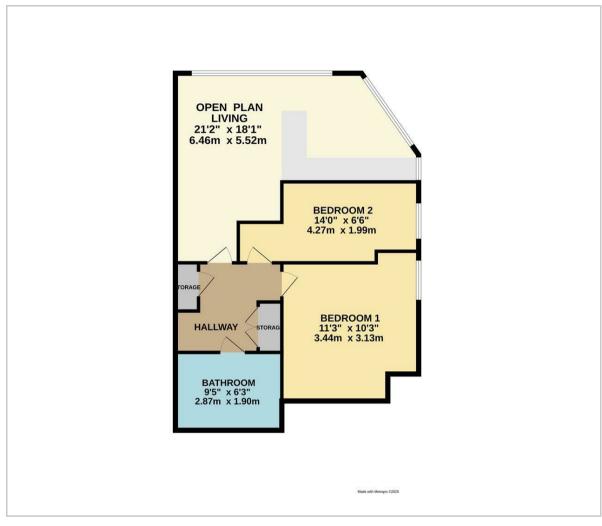

## Kitchen/Dining/Living Room

21'2" x 18'1" (6.46 x 5.52)

#### **Bedroom One**

11'3" x 10'3" (3.44 x 3.13)

#### **Bedroom Two**

14'0" x 6'6" (4.27 x 1.99)

#### **Bathroom**

9'4" x 6'2" (2.87 x 1.90)

# Floor Plan