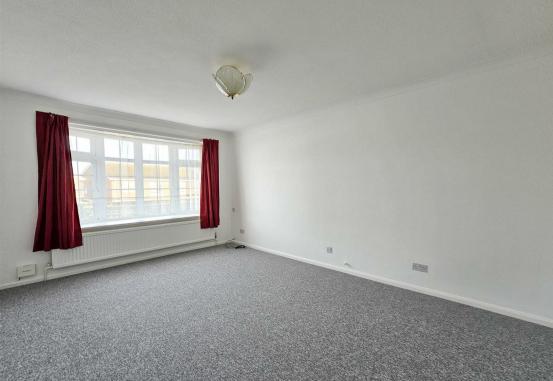

As you enter through the front door of this property you are immediately welcomed into the spacious hallway, on your left is the door which leads into the second bedroom this is easily a double in size and has got a large bay window at the front which allows plenty of natural light into the room. Next door to this is the main reception room this is very generous in size and has radiators at both ends of the room as well as a large bay window allowing plenty of natural light into the room. Following down the hallway and on your right is the door into the separate WC, next door to this is the shower room for the property which has got a walk in shower, WC and hand basin as well as being fully tiled.