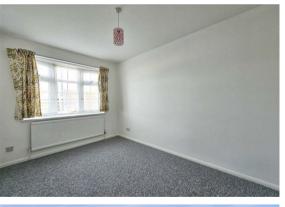

As you enter through the front door of this property you are immediately welcomed into the spacious hallway, on your left is the door which leads into the second bedroom this is easily a double in size and has got a large bay window at the front which allows plenty of natural light into the room. Next door to this is the main reception room this is very generous in size and has radiators at both ends of the room as well as a large bay window allowing plenty of natural light into the room. Following down the hallway and on your right is the door into the separate WC, next door to this is the shower room for the property which has got a walk in shower, WC and hand basin as well as being fully tiled.

On your left is the door which leads into the kitchen this is modern and houses an abundance of wall and base units as well as the following white goods: under counter fridge and freezer, washing machine, dishwasher, oven and gas hob. Located at the rear of the property is the main bedroom this again is easily a double in size with a built-in wardrobe. Next door to this is either bedroom three or reception room two this can either be used as a good size single bedroom or a dining room which is a great benefit to this bungalow.