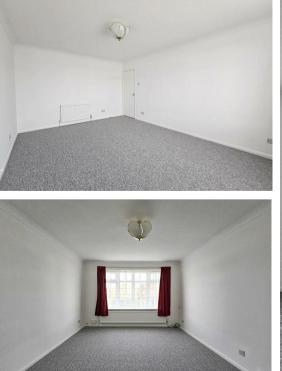

As you enter through the front door of this property you are immediately welcomed into the spacious hallway, on your left is the door which leads into the second bedroom this is easily a double in size and has got a large bay window at the front which allows plenty of natural light into the room. Next door to this is the main reception room this is very generous in size and has radiators at both ends of the room as well as a large bay window allowing plenty of natural light into the room. Following down the hallway and on your right is the door into the separate WC, next door to this is the shower room for the property which has got a walk in shower, WC and hand basin as well as being fully tiled.