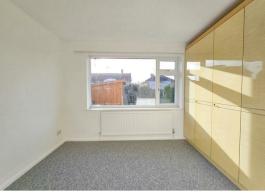

As you enter through the front door of this property you are immediately welcomed into the spacious hallway, on your left is the door which leads into the second bedroom this is easily a double in size and has got a large bay window at the front which allows plenty of natural light into the room. Next door to this is the main reception room this is very generous in size and has radiators at both ends of the room as well as a large bay window allowing plenty of natural light into the room. Following down the hallway and on your right is the door into the separate WC, next door to this is the shower room for the property which has got a walk in shower, WC and hand basin as well as being fully tiled.

On your left is the door which leads into the kitchen this is modern and houses an abundance of wall and base units as well as the following white goods: under counter fridge and freezer, washing machine, dishwasher, oven and gas hob. Located at the rear of the property is the main bedroom this again is easily a double in size with a built-in wardrobe. Next door to this is either bedroom three or reception room two this can either be used as a good size single bedroom or a dining room which is a great benefit to this bungalow.