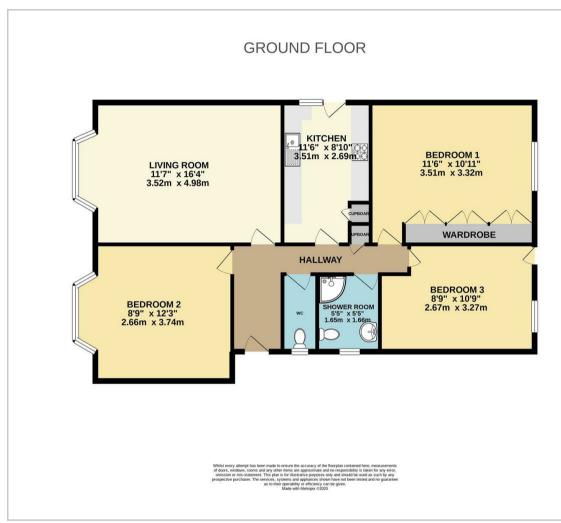

As you enter through the front door of this property you are immediately welcomed into the spacious hallway, on your left is the door which leads into the second bedroom this is easily a double in size and has got a large bay window at the front which allows plenty of natural light into the room. Next door to this is the main reception room this is very generous in size and has radiators at both ends of the room as well as a large bay window allowing plenty of natural light into the room. Following down the hallway and on your right is the door into the separate WC, next door to this is the shower room for the property which has got a walk in shower, WC and hand basin as well as being fully tiled.

On your left is the door which leads into the kitchen this is modern and houses an abundance of wall and base units as well as the following white goods: under counter fridge and freezer, washing machine, dishwasher, oven and gas hob. Located at the rear of the property is the main bedroom this again is easily a double in size with a built-in wardrobe. Next door to this is either bedroom three or reception room two this can either be used as a good size single bedroom or a dining room which is a great benefit to this bungalow.

LITTUT

**Living Room** 4.98 x 3.52

**Kitchen** 2.69 x 3.51

**Bedroom One** 3.32 x 3.51

**Bedroom Two** 3.74 x 2.66

**Bedroom Three** 3.27 x 2.67

Bathroom 1.66 x 1.65

Separate WC

#### **Floor Plan**