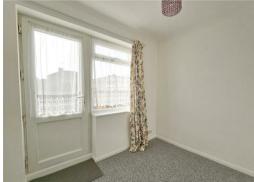

As you enter through the front door of this property you are immediately welcomed into the spacious hallway, on your left is the door which leads into the second bedroom this is easily a double in size and has got a large bay window at the front which allows plenty of natural light into the room. Next door to this is the main reception room this is very generous in size and has radiators at both ends of the room as well as a large bay window allowing plenty of natural light into the room. Following down the hallway and on your right is the door into the separate WC, next door to this is the shower room for the property which has got a walk in shower, WC and hand basin as well as being fully tiled.

On your left is the door which leads into the kitchen this is modern and houses an abundance of wall and base units as well as the following white goods: under counter fridge and freezer, washing machine, dishwasher, oven and gas hob. Located at the rear of the property is the main bedroom this again is easily a double in size with a built-in wardrobe. Next door to this is either bedroom three or reception room two this can either be used as a good size single bedroom or a dining room which is a great benefit to this bungalow.