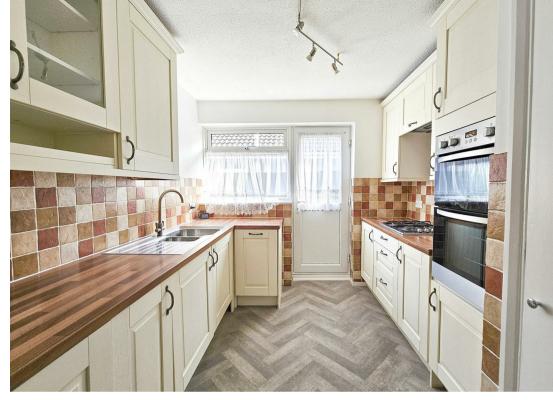

On your left is the door which leads into the kitchen this is modern and houses an abundance of wall and base units as well as the following white goods: under counter fridge and freezer, washing machine, dishwasher, oven and gas hob. Located at the rear of the property is the main bedroom this again is easily a double in size with a built-in wardrobe. Next door to this is either bedroom three or reception room two this can either be used as a good size single bedroom or a dining room which is a great benefit to this bungalow.