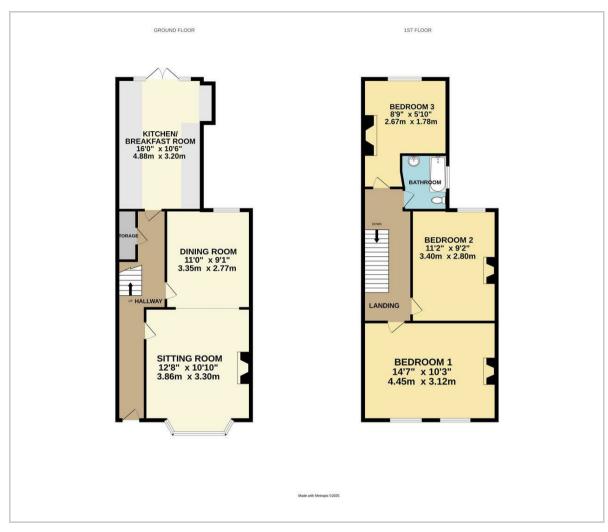

12'7" x 10'9" (3.86 x 3.30)

## **Dining Room**

10'11" x 9'1" (3.35 x 2.77)

## Kitchen/Breakfast Room

16'0" x 10'5" (4.88 x 3.20)

## **Bedroom One**

14'7" x 10'2" (4.45 x 3.12)

## Bedroom Two

11'1" x 9'2" (3.40 x 2.80)

#### **Bedroom Three**

8'9" x 5'10" (2.67 x 1.78)

Council Tax Band C - £2148

#### Floor Plan