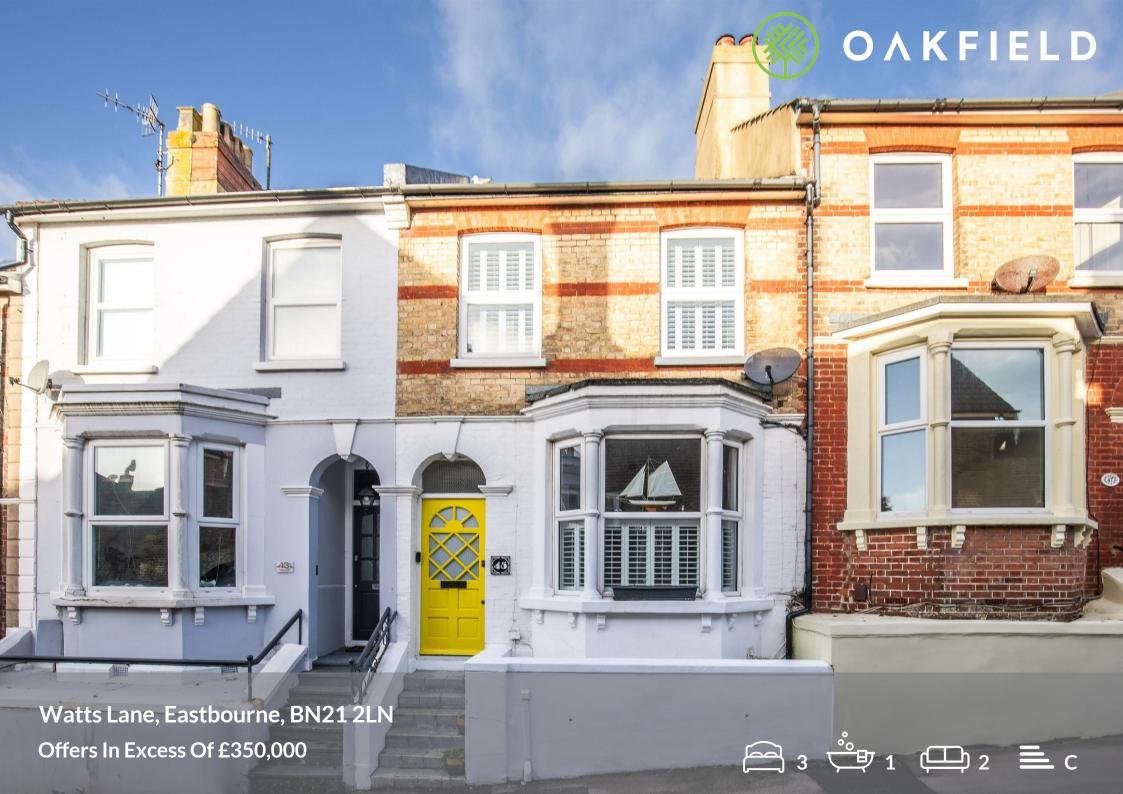

# Watts Lane, Eastbourne, BN21 2LN

This delightful terraced house in Watts Lane, Eastbourne, built in the 1860s, offers a perfect blend of character and modern living. With three well-proportioned bedrooms, this property is ideal for families or those seeking extra space. The two inviting reception rooms provide ample opportunity for relaxation and entertaining, ensuring that you can enjoy both cosy evenings and lively gatherings with friends and family.

One of the standout features of this home is its bright and airy atmosphere, which is enhanced by large windows that allow natural light to flood in. This creates a warm and welcoming environment throughout the property. The well-designed layout ensures that each room flows seamlessly into the next, making it a pleasure to navigate.

Situated in a fantastic location, this property is conveniently close to local amenities, schools, and transport links, making it an excellent choice for those who value accessibility and community. The character of the house is evident in its charming architectural details, which add to its appeal and make it a unique find in the Eastbourne area.

In summary, this three-bedroom terraced house on Watts Lane is a wonderful opportunity for anyone looking to embrace a home filled with character in a vibrant and convenient location. Whether you are a first-time buyer or seeking a family home, this property is sure to impress.