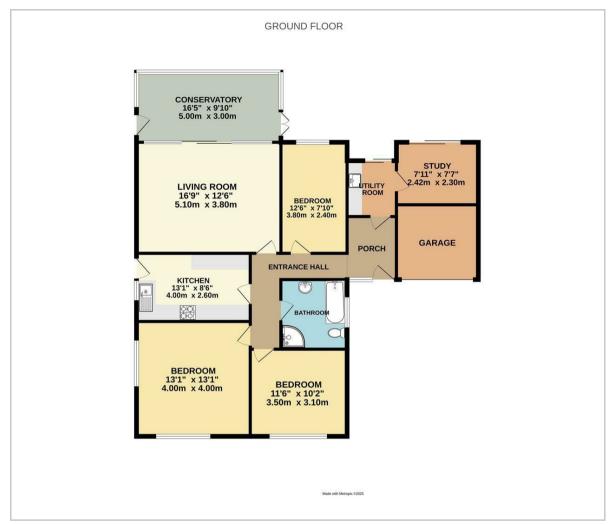

# Floor Plan

### **Living Room**

16'8" x 12'5" (5.10 x 3.80)

#### Kitchen

13'1" x 8'6" (4.00 x 2.60)

### Conservatory

16'4" x 9'10" (5.00 x 3.00)

# Bedroom

13'1" x 13'1" (4.00 x 4.00)

#### Bedroom

11'5" x 10'2" (3.50 x 3.10)

#### Bedroom

12'5" x 7'10" (3.80 x 2.40)

#### Bathroom

8'6" x 5'2" (2.60 x 1.60)

### Study

7'6" x 7'11" (2.30 x 2.42)

Council Tax Band D - £2484