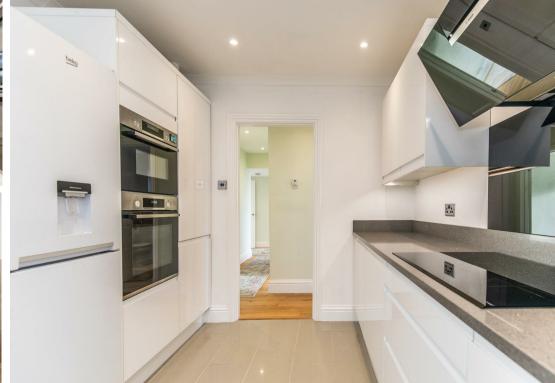

The property features a spacious reception room that serves as the heart of the home, perfect for family gatherings or quiet evenings in.

With three generously sized double bedrooms, this bungalow is ideal for families or those seeking extra space for guests or a home office. With a well-appointed bathroom and a well placed utility room, this property ensures convenience and comfort for all residents.

Additionally, the property includes parking for many vehicle, adding to the practicality of this lovely home. Situated in a sought-after location, you will find yourself within easy reach of local amenities, parks, and the stunning coastline that Eastbourne is renowned for.

This delightful home on Meadows Road is sure to impress. Do not miss the opportunity to make it your own.

























### **Living Room**

16'8" x 12'5" (5.10 x 3.80)

#### Kitchen

13'1" x 8'6" (4.00 x 2.60)

### Conservatory

16'4" x 9'10" (5.00 x 3.00)

# Bedroom

13'1" x 13'1" (4.00 x 4.00)

#### Bedroom

11'5" x 10'2" (3.50 x 3.10)

#### Bedroom

12'5" x 7'10" (3.80 x 2.40)

#### Bathroom

8'6" x 5'2" (2.60 x 1.60)

### Study

7'6" x 7'11" (2.30 x 2.42)

Council Tax Band D - £2484

# Floor Plan



## Viewing

Please contact us on 01323 723 500

if you wish to arrange a viewing appointment for this property or require further information.

## Area Map



# **Energy Efficiency Graph**



These particulars, whilst believed to be accurate are set out as a general outline only for guidance and do not constitute any part of an offer or contract. Intending purchasers should not rely on them as