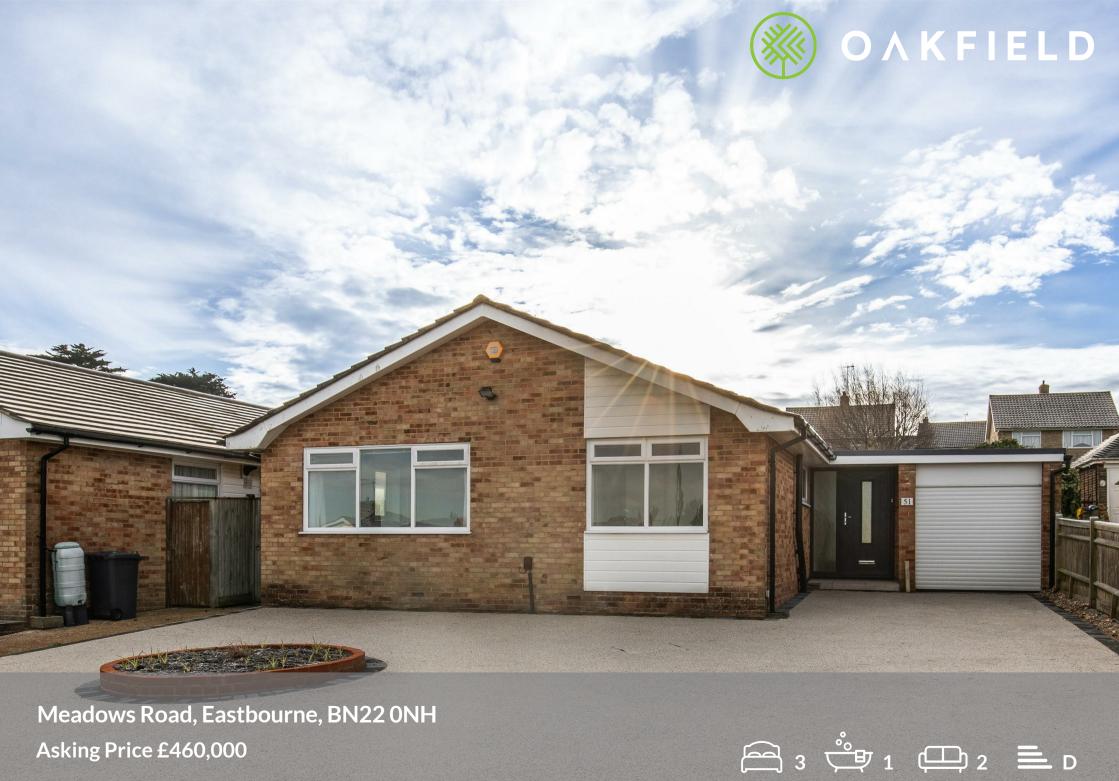

# Meadows Road, Eastbourne, BN22 0NH

This beautifully presented detached bungalow in Meadows Road, Eastbourne, offers a delightful blend of comfort and style. This property boasts a bright and airy atmosphere, making it an inviting space for both relaxation and entertaining.

As you approach the bungalow, you will be greeted by its excellent curb appeal, a testament to the care and attention that has gone into its recent refurbishment. The property features a spacious reception room that serves as the heart of the home, perfect for family gatherings or quiet evenings in.

Additionally, the property includes parking for many vehicle, adding to the practicality of this lovely home. Situated in a sought-after location, you will find yourself within easy reach of local amenities, parks, and the stunning coastline that Eastbourne is renowned for.