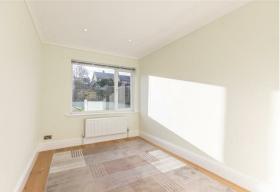

# Bedroom

13'1" x 13'1" (4.00 x 4.00)

#### Bedroom

11'5" x 10'2" (3.50 x 3.10)

#### Bedroom

12'5" x 7'10" (3.80 x 2.40)