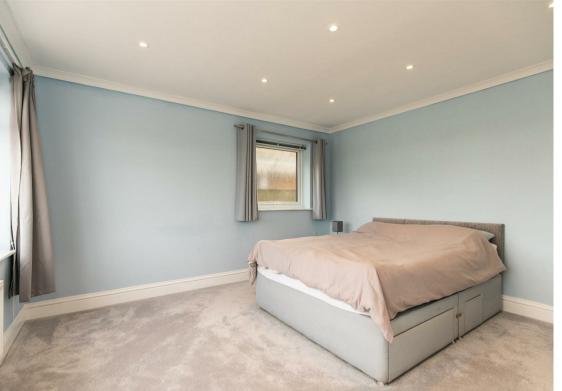

# Bedroom

13'1" x 13'1" (4.00 x 4.00)

#### Bedroom

11'5" x 10'2" (3.50 x 3.10)

#### Bedroom

12'5" x 7'10" (3.80 x 2.40)