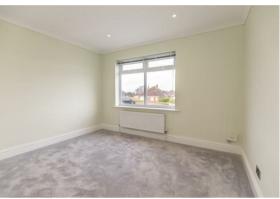

# Bedroom

13'1" x 13'1" (4.00 x 4.00)

#### Bedroom

11'5" x 10'2" (3.50 x 3.10)

#### Bedroom

12'5" x 7'10" (3.80 x 2.40)