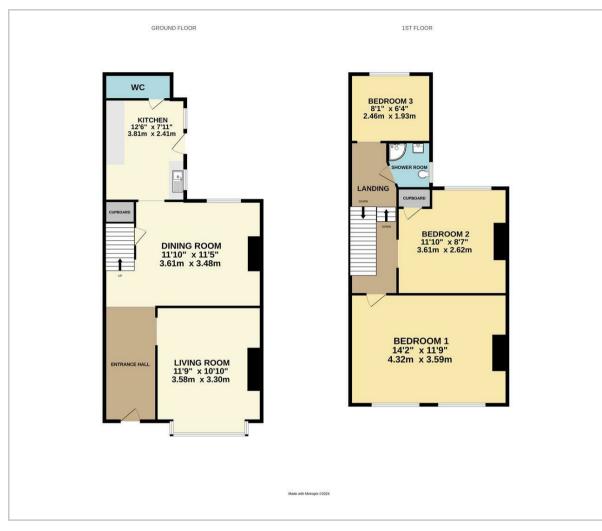

# **Entrance Hall**

# **Living Room**

11'9 x 10'10 max (3.58m x 3.30m max)

# **Dining Room**

11'10 x 11'5 max (3.61m x 3.48m max)

#### Kitchen

12'6 x 7'11 (3.81m x 2.41m)

Downstairs wc

### **First Floor Landing**

### Bedroom 1

14'2 max x 11'9 (4.32m max x 3.58m)

#### Bedroom 2

 $11'10 \max x 8'7 \max (3.61m \max x 2.62m \max)$ 

#### Bedroom 3

8'1 x 6'4 (2.46m x 1.93m)

#### **Shower Room**

5'9 x4'10 (1.75m x1.47m)

Council Tax Band B - £1879

#### Floor Plan