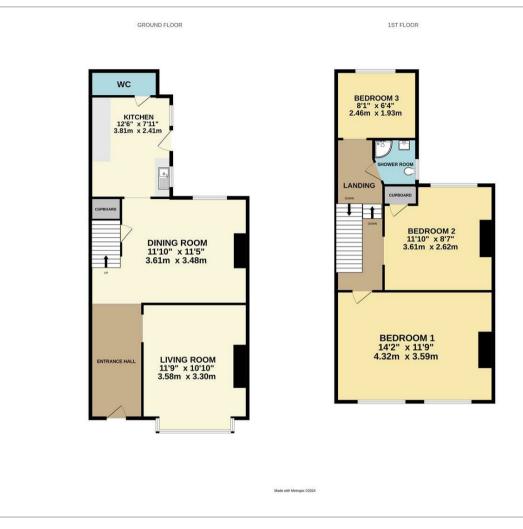

### **Floor Plan**

#### Living Room

11'9 x 10'10 max (3.58m x 3.30m max)

#### Dining Room

11'10 x 11'5 max (3.61m x 3.48m max)

Kitchen

12'6 x 7'11 (3.81m x 2.41m)

## Downstairs wc

### **First Floor Landing**

Bedroom 1

14'2 max x 11'9 (4.32m max x 3.58m)

#### Bedroom 2

11'10 max x 8'7 max (3.61m max x 2.62m max )

Bedroom 3 8'1 x 6'4 (2.46m x 1.93m)

**Shower Room** 5'9 x4'10 (1.75m x1.47m)

Council Tax Band B - £1879