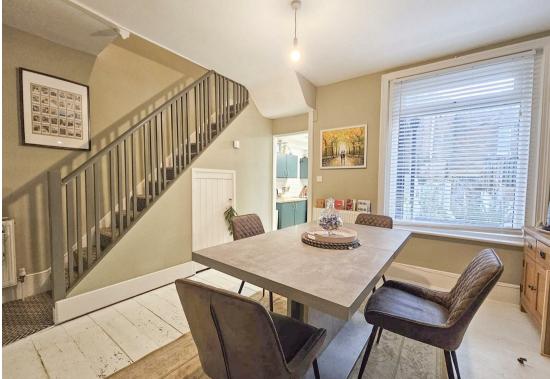

#### Dining Room

11'10 x 11'5 max (3.61m x 3.48m max)

Kitchen

12'6 x 7'11 (3.81m x 2.41m)