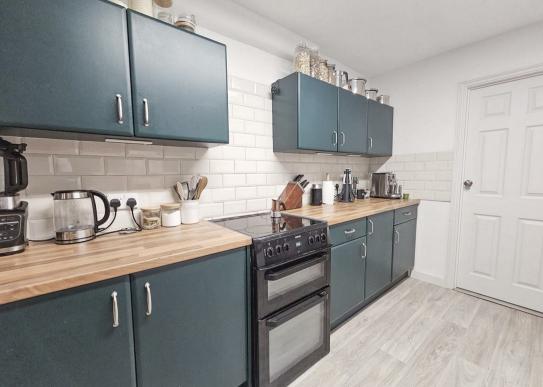

#### Dining Room

11'10 x 11'5 max (3.61m x 3.48m max)

Kitchen

12'6 x 7'11 (3.81m x 2.41m)