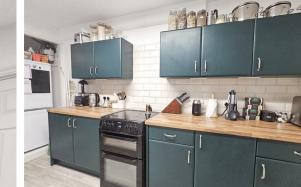

#### Dining Room

11'10 x 11'5 max (3.61m x 3.48m max)

Kitchen

12'6 x 7'11 (3.81m x 2.41m)