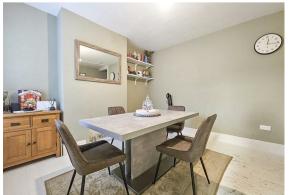

#### Dining Room

11'10 x 11'5 max (3.61m x 3.48m max)

Kitchen

12'6 x 7'11 (3.81m x 2.41m)