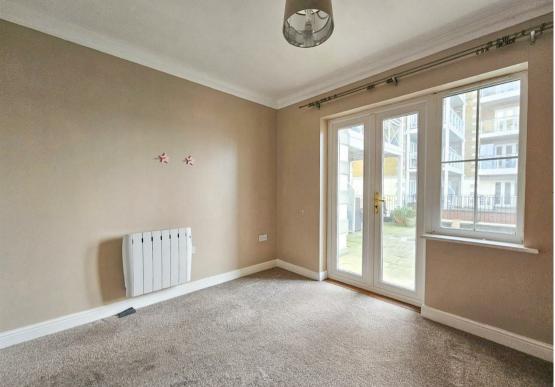

A well-maintained communal entrance welcomes you into the building and has stairs and lift to the first floor to your own front door. The property comprises of two double bedrooms, the master boasting an en-suite shower room and both with wardrobes and doors to a terrace with harbour views. There is a spacious living/dining room with a door to the terrace, separate fitted kitchen with integrated appliances to include fridge/freezer, washing machine, oven and hob. The bathroom has a white suite comprising low level wc, pedestal wash hand basin and panelled bath with shower over.

Further benefits include double glazing, electric heating system, secure underground parking, communal lift and entry phone system.

**Kitchen** 7'10" x 9'10" (2.40 x 3.01)

Bedroom One 14'6" x 11'6" (4.42 x 3.51)