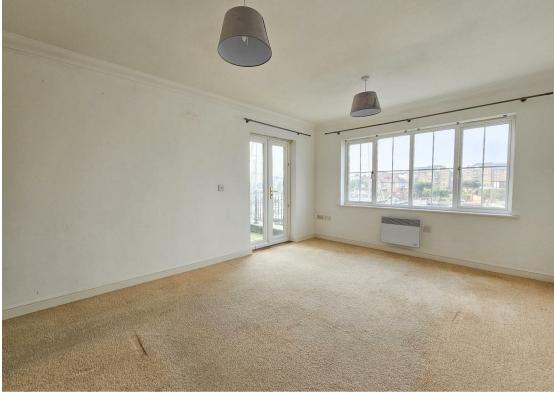

A well-maintained communal entrance welcomes you into the building and has stairs and lift to the first floor to your own front door. The property comprises of two double bedrooms, the master boasting an en-suite shower room and both with wardrobes and doors to a terrace with harbour views. There is a spacious living/dining room with a door to the terrace, separate fitted kitchen with integrated appliances to include fridge/freezer, washing machine, oven and hob. The bathroom has a white suite comprising low level wc, pedestal wash hand basin and panelled bath with shower over.