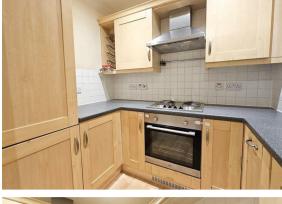

A well-maintained communal entrance welcomes you into the building and has stairs and lift to the first floor to your own front door. The property comprises of two double bedrooms, the master boasting an en-suite shower room and both with wardrobes and doors to a terrace with harbour views. There is a spacious living/dining room with a door to the terrace, separate fitted kitchen with integrated appliances to include fridge/freezer, washing machine, oven and hob. The bathroom has a white suite comprising low level wc, pedestal wash hand basin and panelled bath with shower over.

Further benefits include double glazing, electric heating system, secure underground parking, communal lift and entry phone system.

**Kitchen** 7'10" x 9'10" (2.40 x 3.01)

Bedroom One 14'6" x 11'6" (4.42 x 3.51)