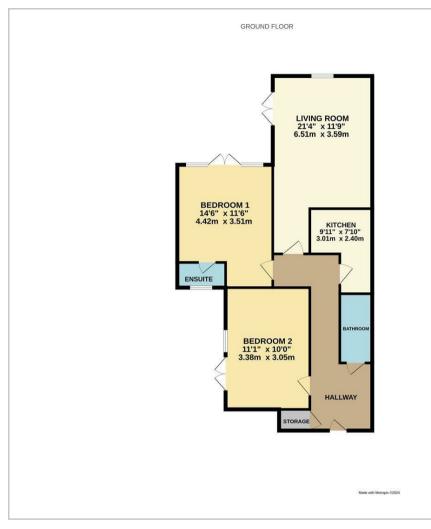

A well-maintained communal entrance welcomes you into the building and has stairs and lift to the first floor to your own front door. The property comprises of two double bedrooms, the master boasting an en-suite shower room and both with wardrobes and doors to a terrace with harbour views. There is a spacious living/dining room with a door to the terrace, separate fitted kitchen with integrated appliances to include fridge/freezer, washing machine, oven and hob. The bathroom has a white suite comprising low level wc, pedestal wash hand basin and panelled bath with shower over.

Further benefits include double glazing, electric heating system, secure underground parking, communal lift and entry phone system.

**Kitchen** 7'10" x 9'10" (2.40 x 3.01)

Bedroom One 14'6" x 11'6" (4.42 x 3.51)

Bedroom Two 10'0" x 11'1" (3.05 x 3.38)

### Bathroom 8'0" x 4'8" (2.46 x 1.44)

Ensuite 5'8" x 3'6" (1.73 x 1.09)

Council Tax Band D - £2416

#### **Floor Plan**