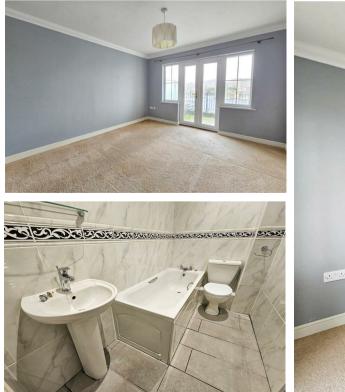

A well-maintained communal entrance welcomes you into the building and has stairs and lift to the first floor to your own front door. The property comprises of two double bedrooms, the master boasting an en-suite shower room and both with wardrobes and doors to a terrace with harbour views. There is a spacious living/dining room with a door to the terrace, separate fitted kitchen with integrated appliances to include fridge/freezer, washing machine, oven and hob. The bathroom has a white suite comprising low level wc, pedestal wash hand basin and panelled bath with shower over.

### Bathroom 8'0" x 4'8" (2.46 x 1.44)

Ensuite 5'8" x 3'6" (1.73 x 1.09)

Council Tax Band D - £2416