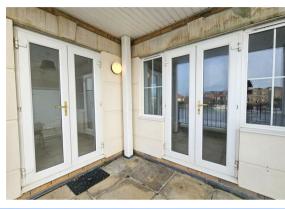

A well-maintained communal entrance welcomes you into the building and has stairs and lift to the first floor to your own front door. The property comprises of two double bedrooms, the master boasting an en-suite shower room and both with wardrobes and doors to a terrace with harbour views. There is a spacious living/dining room with a door to the terrace, separate fitted kitchen with integrated appliances to include fridge/freezer, washing machine, oven and hob. The bathroom has a white suite comprising low level wc, pedestal wash hand basin and panelled bath with shower over.