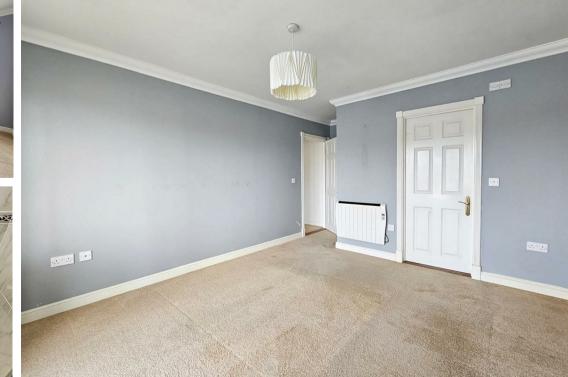

A well-maintained communal entrance welcomes you into the building and has stairs and lift to the first floor to your own front door. The property comprises of two double bedrooms, the master boasting an en-suite shower room and both with wardrobes and doors to a terrace with harbour views. There is a spacious living/dining room with a door to the terrace, separate fitted kitchen with integrated appliances to include fridge/freezer, washing machine, oven and hob. The bathroom has a white suite comprising low level wc, pedestal wash hand basin and panelled bath with shower over.

Further benefits include double glazing, electric heating system, secure underground parking, communal lift and entry phone system.

**Kitchen** 7'10" x 9'10" (2.40 x 3.01)

Bedroom One 14'6" x 11'6" (4.42 x 3.51)