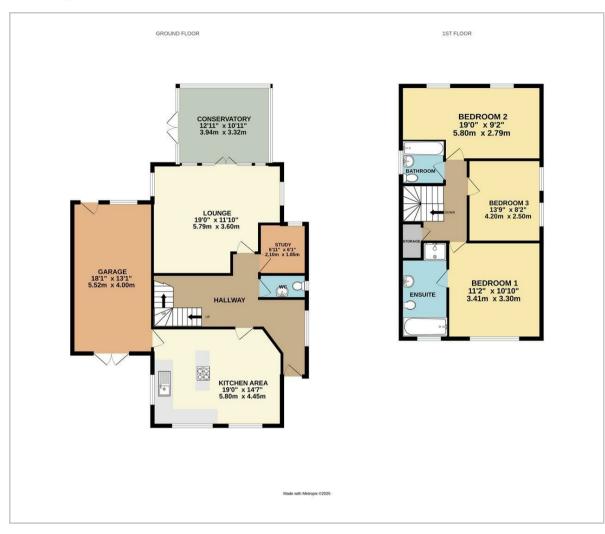

### **Living Room**

19'0 x 11'8 (5.79m x 3.56m)

#### Kitchen

18'11" x 14'6" (5.79m x 4.42m)

#### Study

7'0 x 6'10 (2.13m x 2.08m)

## **Integral Garage**

18'11 x 13'10 (5.77m x 4.22m)

#### Bedroom One

11'2" x 10'9" (3.41m x 3.30m)

#### Bedroom Two

19'0" x 9'1" (5.80m x 2.79m)

#### **Bedroom Three**

13'9" x 8'2" (4.20m x 2.50m)

Council Tax Band E - £3036

#### Floor Plan