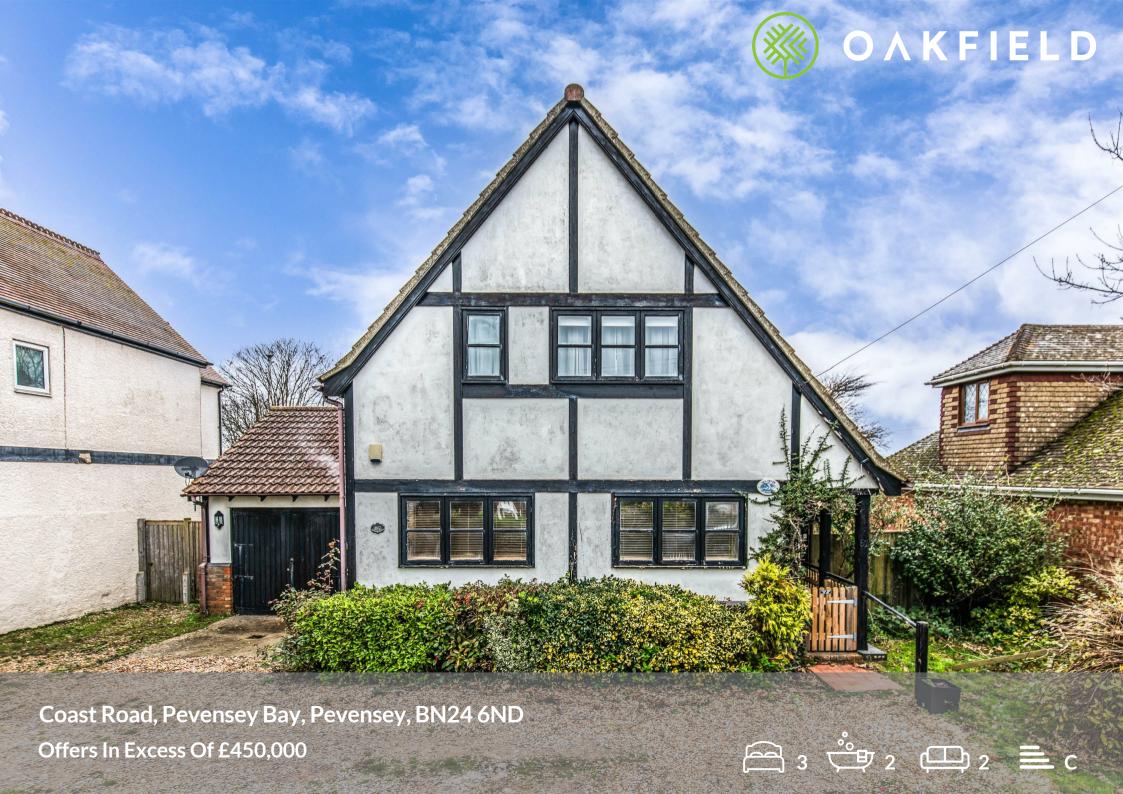

# Coast Road, Pevensey Bay, Pevensey, BN24 6ND

Nestled on Coast Road in the charming Pevensey Bay, this delightful three-bedroom detached house offers a unique opportunity to own a piece of coastal paradise. Boasting a large reception room and kitchen and with two bathrooms, this property is perfect for those seeking a spacious and comfortable living space.

One of the standout features of this property is its enviable location just across the road from the beach. Whether you enjoy morning strolls along the shore or watching the sunset over the sea, this prime spot offers the best of coastal living right at your doorstep.

With parking available for multiple vehicle aswell as a garage, convenience is key for residents of this house. The fantastic location not only provides easy access to the beach but also to local amenities, making daily errands a breeze.