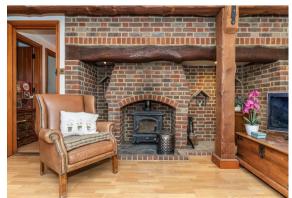

The house exudes character with its exposed wooden beams, adding a touch of rustic charm to the interior. Imagine cozy evenings by the fireplace, surrounded by the warmth and history of this beautiful home.