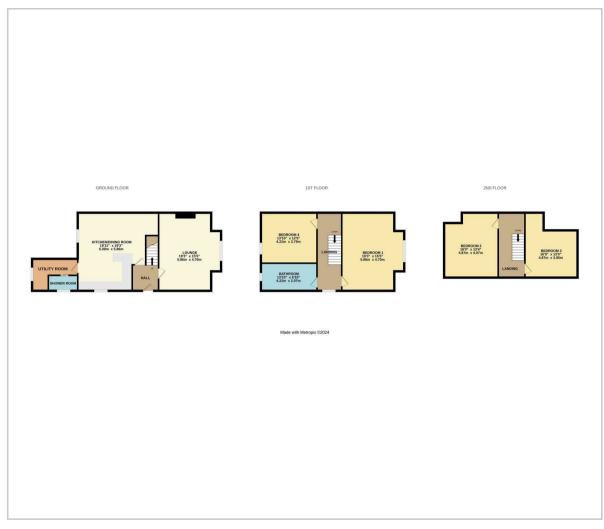

#### Lounge

19'2" x 15'5" (5.86 x 4.70)

## Kitchen/Dining Room

19'11" x 19'2" (6.08 x 5.86)

## Bedroom One

19'2" x 15'5" (5.86 x 4.70)

## Bedroom Two

15'11" x 13'4" (4.87 x 4.07)

#### **Bedroom Three**

15'11" x 12'11" (4.87 x 3.95)

#### **Bedroom Four**

13'10" x 12'4" (4.22 x 3.76)

Council Tax Band C - £2148

# Floor Plan