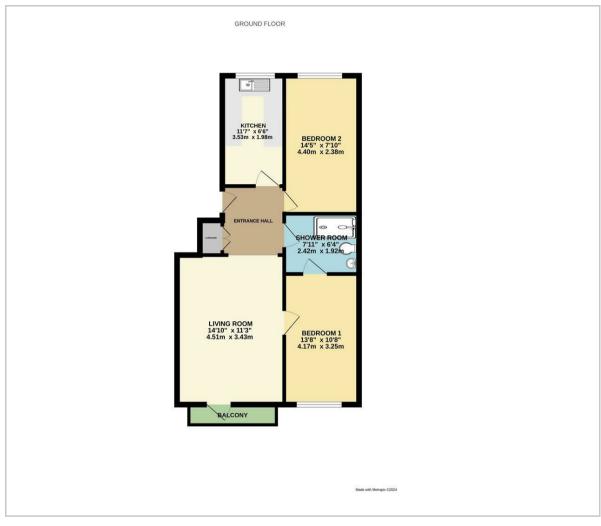

# **Living Room**

14'10 x 11'3 (4.52m x 3.43m)

## Kitchen

11'7 x 6'6 (3.53m x 1.98m)

## Bedroom 1

13'8 x 10'8 (4.17m x 3.25m)

## Bedroom 2

14'5 x 7'10 (4.39m x 2.39m)

## **Shower Room**

7'11x 6'4 (2.41mx 1.93m)

# Floor Plan