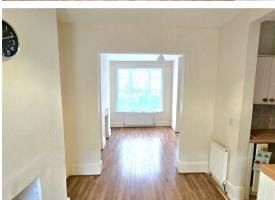

The property comprises of a bright living dining area with a kitchen just off the dining space which has integrated oven and hob, to the rear of the property is a private rear courtyard. Upstairs is two bedrooms, both of which are doubles along with a family bathroom.