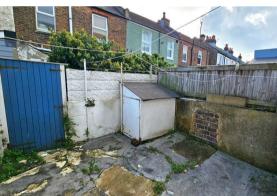

The property comprises of a bright living dining area with a kitchen just off the dining space which has integrated oven and hob, to the rear of the property is a private rear courtyard. Upstairs is two bedrooms, both of which are doubles along with a family bathroom.