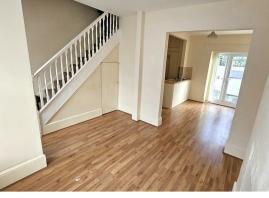

The property comprises of a bright living dining area with a kitchen just off the dining space which has integrated oven and hob, to the rear of the property is a private rear courtyard. Upstairs is two bedrooms, both of which are doubles along with a family bathroom.