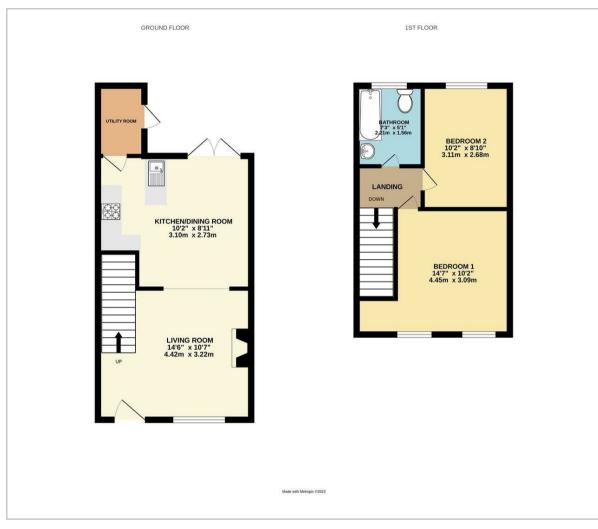

The property comprises of a bright living dining area with a kitchen just off the dining space which has integrated oven and hob, to the rear of the property is a private rear courtyard. Upstairs is two bedrooms, both of which are doubles along with a family bathroom.

Further benefits include gas central heating, double glazing throughout and on road parking. Viewings are highly recommended!

14'6" x 10'6" (4.42 x 3.22)

**Kitchen/Dining Room** 10'2" x 8'11" (3.10 x 2.73)

Bedroom One

14'7" x 10'1" (4.45 x 3.09)

Bedroom Two

10'2" x 8'9" (3.11 x 2.68)

Bathroom

7'3" x 5'1" (2.21 x 1.56)

Council Tax Band - B

#### Floor Plan