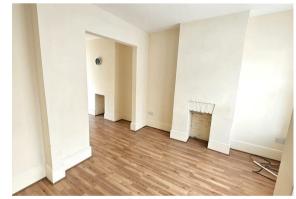

The property comprises of a bright living dining area with a kitchen just off the dining space which has integrated oven and hob, to the rear of the property is a private rear courtyard. Upstairs is two bedrooms, both of which are doubles along with a family bathroom.

Further benefits include gas central heating, double glazing throughout and on road parking. Viewings are highly recommended!

14'6" x 10'6" (4.42 x 3.22)

**Kitchen/Dining Room** 10'2" x 8'11" (3.10 x 2.73)