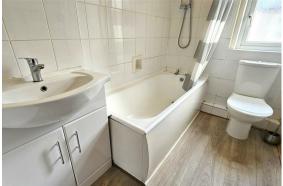

Bedroom One

14'7" x 10'1" (4.45 x 3.09)

Bedroom Two

10'2" x 8'9" (3.11 x 2.68)

Bathroom

7'3" x 5'1" (2.21 x 1.56)

Council Tax Band - B