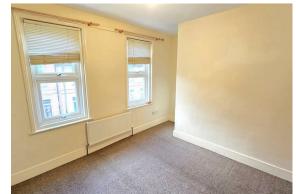

The property comprises of a bright living dining area with a kitchen just off the dining space which has integrated oven and hob, to the rear of the property is a private rear courtyard. Upstairs is two bedrooms, both of which are doubles along with a family bathroom.

Bedroom One

14'7" x 10'1" (4.45 x 3.09)

Bedroom Two

10'2" x 8'9" (3.11 x 2.68)

Bathroom

7'3" x 5'1" (2.21 x 1.56)

Council Tax Band - B