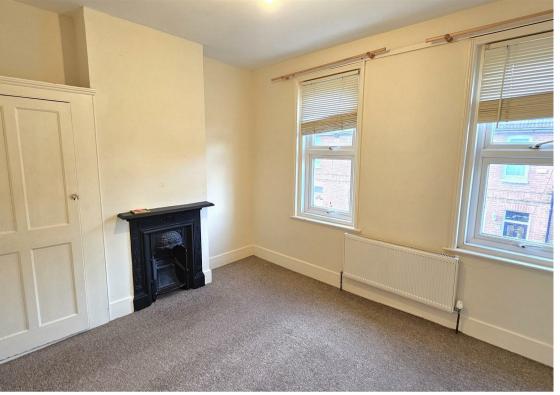

The property comprises of a bright living dining area with a kitchen just off the dining space which has integrated oven and hob, to the rear of the property is a private rear courtyard. Upstairs is two bedrooms, both of which are doubles along with a family bathroom.

Bedroom One

14'7" x 10'1" (4.45 x 3.09)

Bedroom Two

10'2" x 8'9" (3.11 x 2.68)

Bathroom

7'3" x 5'1" (2.21 x 1.56)

Council Tax Band - B