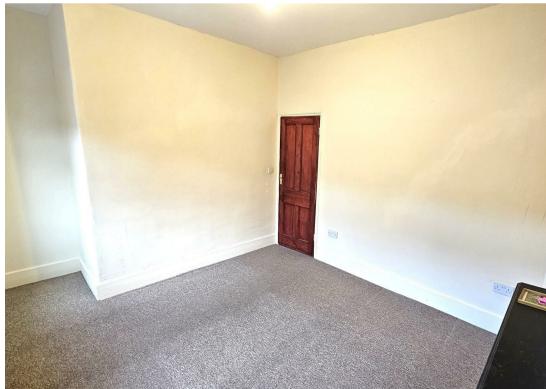

The property comprises of a bright living dining area with a kitchen just off the dining space which has integrated oven and hob, to the rear of the property is a private rear courtyard. Upstairs is two bedrooms, both of which are doubles along with a family bathroom.

Bedroom One

14'7" x 10'1" (4.45 x 3.09)

Bedroom Two

10'2" x 8'9" (3.11 x 2.68)

Bathroom

7'3" x 5'1" (2.21 x 1.56)

Council Tax Band - B