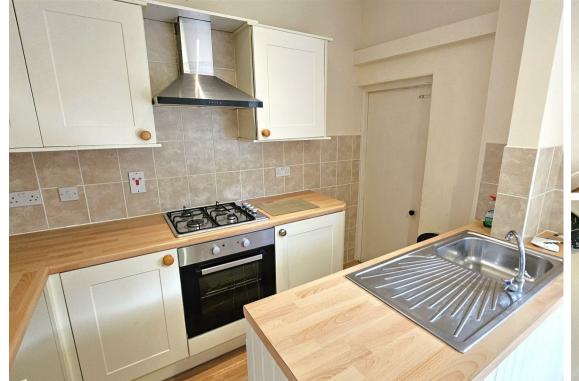

The property comprises of a bright living dining area with a kitchen just off the dining space which has integrated oven and hob, to the rear of the property is a private rear courtyard. Upstairs is two bedrooms, both of which are doubles along with a family bathroom.

Further benefits include gas central heating, double glazing throughout and on road parking. Viewings are highly recommended!

14'6" x 10'6" (4.42 x 3.22)

**Kitchen/Dining Room** 10'2" x 8'11" (3.10 x 2.73)