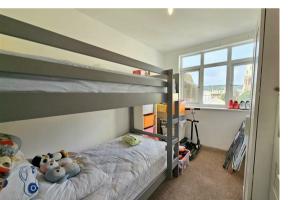

### Bedroom One

13'3" x 7'1" (4.04 x 2.18)

### **Bedroom Two**

12'11" x 6'0" (3.94 x 1.83)

#### **Bedroom Three**

13'3" x 9'3" (4.04 x 2.82)

### **Bedroom Four**

11'6" x 7'6" (3.51 x 2.29)