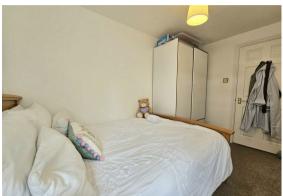

### Bedroom One

13'3" x 7'1" (4.04 x 2.18)

### **Bedroom Two**

12'11" x 6'0" (3.94 x 1.83)

#### **Bedroom Three**

13'3" x 9'3" (4.04 x 2.82)

### **Bedroom Four**

11'6" x 7'6" (3.51 x 2.29)