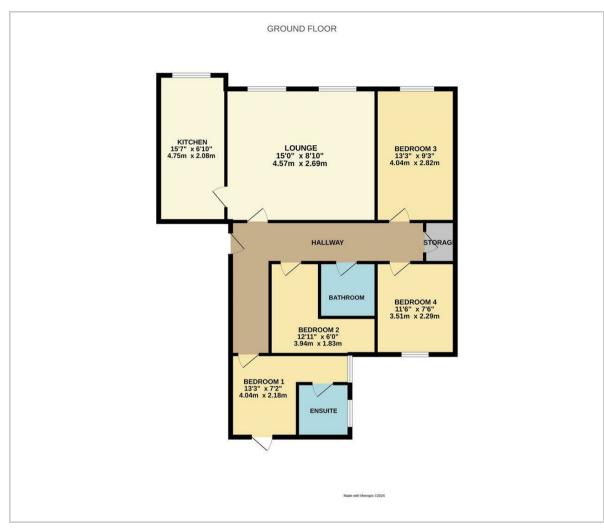

## Lounge

14'11" x 8'9" (4.57 x 2.69)

#### Kitchen

15'7" x 6'9" (4.75 x 2.08)

### Bedroom One

13'3" x 7'1" (4.04 x 2.18)

### **Bedroom Two**

12'11" x 6'0" (3.94 x 1.83)

#### **Bedroom Three**

13'3" x 9'3" (4.04 x 2.82)

### **Bedroom Four**

11'6" x 7'6" (3.51 x 2.29)

## Floor Plan