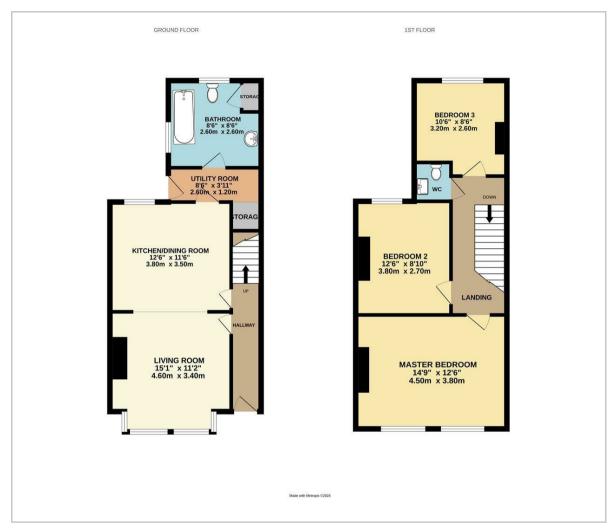

#### Floor Plan

## **Living Room**

15'1" x 11'1" (4.60 x 3.40)

## Kitchen/Dining Room

12'5" x 11'5" (3.80 x 3.50)

## **Utility Room**

8'6" x 3'11" (2.60 x 1.20)

## Bathroom

8'6" x 8'6" (2.60 x 2.60)

## Master Bedroom

14'9" x 12'5" (4.50 x 3.80)

#### Bedroom Two

12'5" x 8'10" (3.80 x 2.70)

#### **Bedroom Three**

10'5" x 8'6" (3.20 x 2.60)

Council Tax Band B - £1879