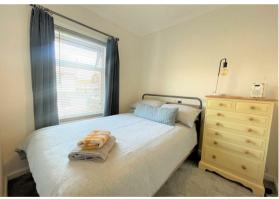

The master bedroom is a spacious and comfortable room. The built-in wardrobes provide ample storage space, and the archway adds a touch of character and charm to the room. The smaller bedroom is a cozy double, perfect for a child's room or an office.

# Bedroom One

14'11" x 8'0" (4.57 x 2.44)