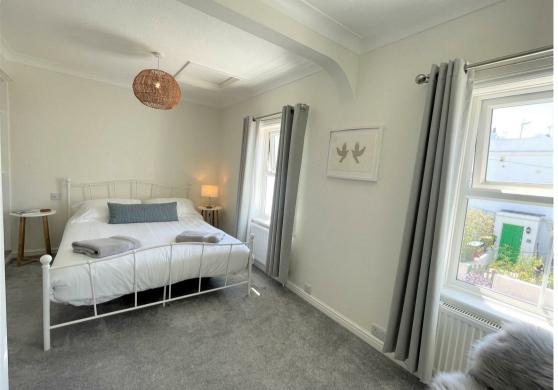

The master bedroom is a spacious and comfortable room. The built-in wardrobes provide ample storage space, and the archway adds a touch of character and charm to the room. The smaller bedroom is a cozy double, perfect for a child's room or an office.

# Bedroom One

14'11" x 8'0" (4.57 x 2.44)