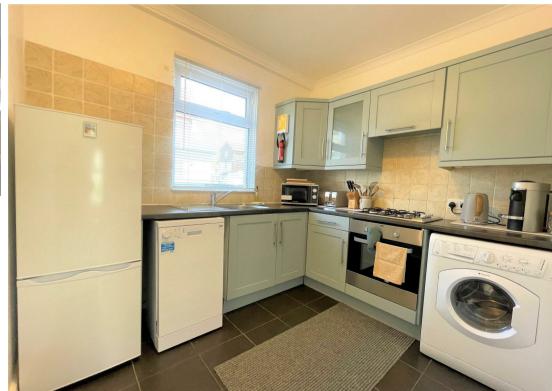

The south facing front garden gives a welcoming entrance into the property whilst providing a peaceful and attractive space to relax and enjoy the sunshine. It features a cosy reception room, a well-equipped modern kitchen, a downstairs WC and a small back patio garden.

### Kitchen

8'0" x 8'0" (2.44 x 2.44)