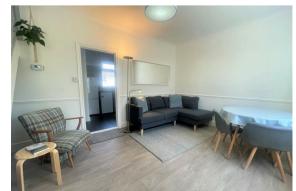

The south facing front garden gives a welcoming entrance into the property whilst providing a peaceful and attractive space to relax and enjoy the sunshine. It features a cosy reception room, a well-equipped modern kitchen, a downstairs WC and a small back patio garden.

14'11" x 10'0" (4.57 x 3.05)