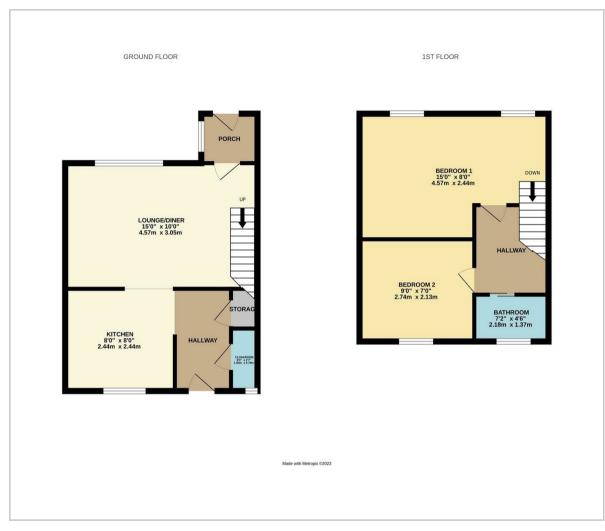

a welcoming entrance into the property whilst providing a peaceful and attractive space to relax and enjoy the sunshine. It features a cosy reception room, a well-equipped modern kitchen, a downstairs WC and a small back patio garden.

The master bedroom is a spacious and comfortable room. The built-in wardrobes provide ample storage space, and the archway adds a touch of character and charm to the room. The smaller bedroom is a cozy double, perfect for a child's room or an office.





















14'11" x 10'0" (4.57 x 3.05)

### Kitchen

8'0" x 8'0" (2.44 x 2.44)

### WC

6'0" x 2'6" (1.83 x 0.78)

# Bedroom One

14'11" x 8'0" (4.57 x 2.44)

### Bedroom Two

8'11" x 6'11" (2.74 x 2.13)

#### Bathroom

7'1" x 4'5" (2.18 x 1.37)

Council Tax Band B - £1794.93







#### Floor Plan



## Viewing

Please contact us on 01323 723 500

if you wish to arrange a viewing appointment for this property or require further information.

# Area Map



# **Energy Efficiency Graph**



These particulars, whilst believed to be accurate are set out as a general outline only for guidance and do not constitute any part of an offer or contract. Intending purchasers should not rely on them as statements of representation of fact, but must satisfy themselves by inspection or otherwise as to their accuracy. No person in this firms employment has the authority to make or give any representation or warranty in respect of the property.