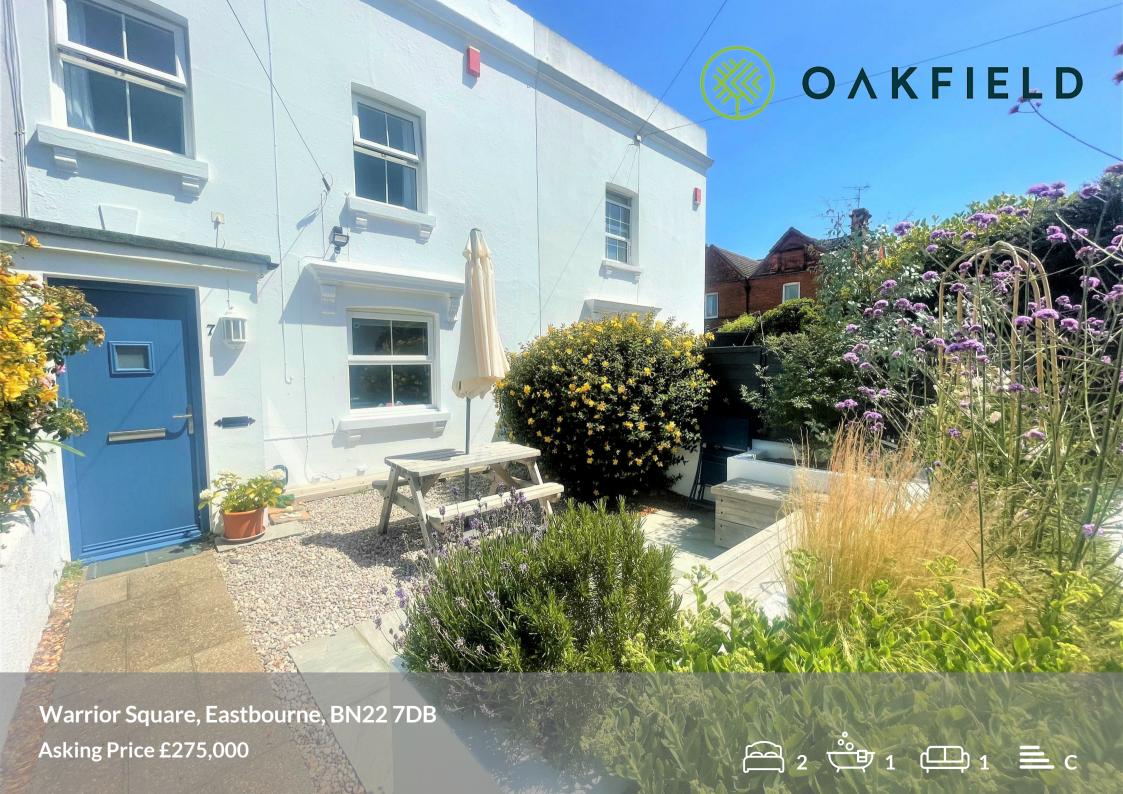

# Warrior Square, Eastbourne, BN22 7DB

This two bedroom terrace house in Warrior Square, Eastbourne is a delightful home and has been styled beautifully. Situated in a private historical square- The location is ideal for those who want to be close to the town centre and Eastbourne's vibrant seafront, with a range of shops, restaurants and cafes nearby, as well as easy access to the beach and other local attractions.

The south facing front garden gives a welcoming entrance into the property whilst providing a peaceful and attractive space to relax and enjoy the sunshine. It features a cosy reception room, a well-equipped modern kitchen, a downstairs WC and a small back patio garden.