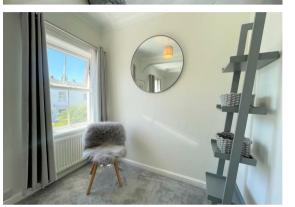

The master bedroom is a spacious and comfortable room. The built-in wardrobes provide ample storage space, and the archway adds a touch of character and charm to the room. The smaller bedroom is a cozy double, perfect for a child's room or an office.

### Bedroom Two

8'11" x 6'11" (2.74 x 2.13)