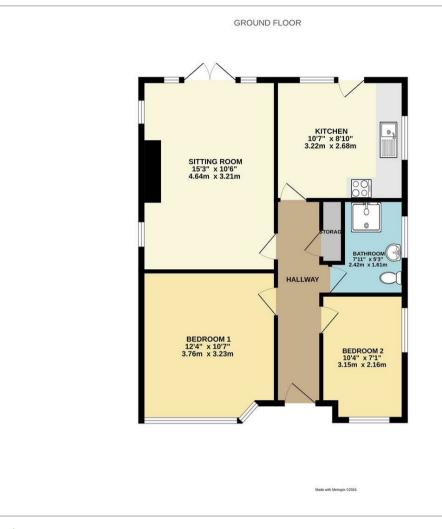

**Kitchen** 10'6" x 8'9" (3.22 x 2.68)

**Bedroom One** 10'7" x 12'4" (3.23 x 3.76)

**Bedroom Two** 7'1" x 10'4" (2.16 x 3.15)

Bathroom 5'3" x 7'11" (1.61 x 2.42)

Council Tax Band C - £2148

#### **Floor Plan**