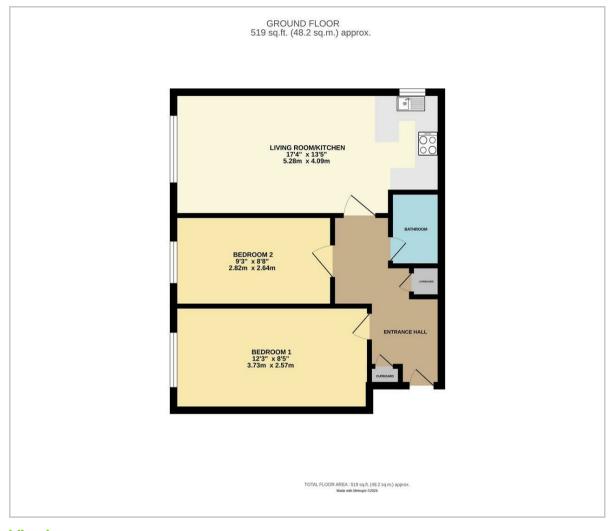

The accommodation on offer comprising of well-maintained communal hallway, entrance hallway with two storage cupboards and airing cupboard plus fitted laminated flooring which continues through to the lounge which in turn opens onto the well equipped modern fitted kitchen.

There are two good sized bedrooms with fitted carpets, and modern refitted bathroom.

**Lounge/ Kitchen** 17'4 x 13'5 (5.28m x 4.09m)

### Bedroom 1

12'3 x 8'5 (3.73m x 2.57m)

## Bedroom 2

9'3 x 8'8 (2.82m x 2.64m)

# Floor Plan Area Map