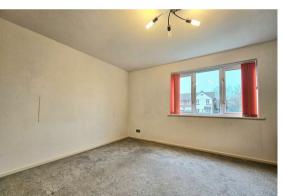

### Bedroom 1

12'3 x 8'5 (3.73m x 2.57m)

## Bedroom 2

9'3 x 8'8 (2.82m x 2.64m)