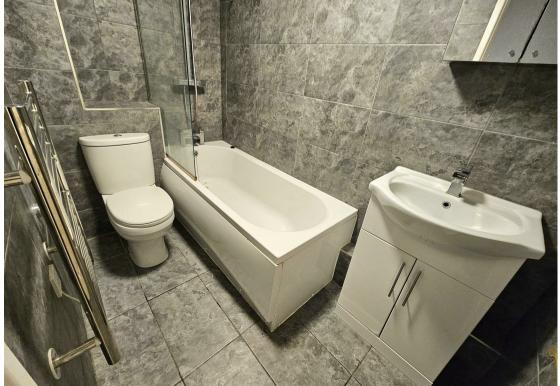

There are two good sized bedrooms with fitted carpets, and modern refitted bathroom.

**Lounge/ Kitchen** 17'4 x 13'5 (5.28m x 4.09m)