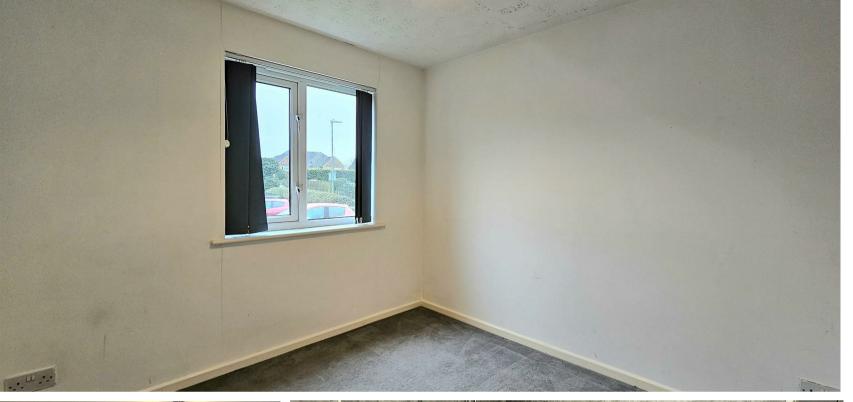

### Bedroom 1

12'3 x 8'5 (3.73m x 2.57m)

## Bedroom 2

9'3 x 8'8 (2.82m x 2.64m)