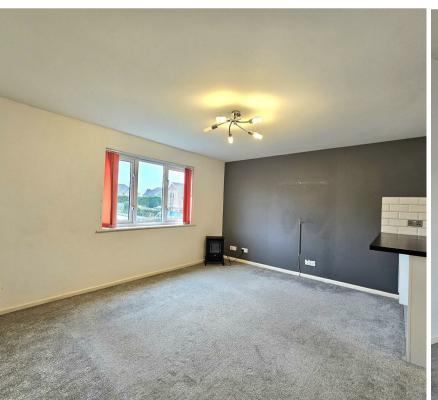

The accommodation on offer comprising of well-maintained communal hallway, entrance hallway with two storage cupboards and airing cupboard plus fitted laminated flooring which continues through to the lounge which in turn opens onto the well equipped modern fitted kitchen.

There are two good sized bedrooms with fitted carpets, and modern refitted bathroom.

**Lounge/ Kitchen** 17'4 x 13'5 (5.28m x 4.09m)