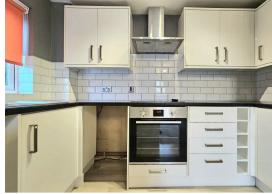

The accommodation on offer comprising of well-maintained communal hallway, entrance hallway with two storage cupboards and airing cupboard plus fitted laminated flooring which continues through to the lounge which in turn opens onto the well equipped modern fitted kitchen.