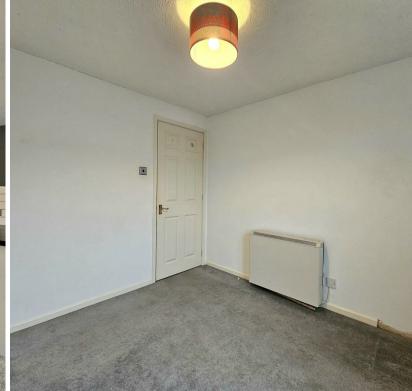

### Bedroom 1

12'3 x 8'5 (3.73m x 2.57m)

## Bedroom 2

9'3 x 8'8 (2.82m x 2.64m)