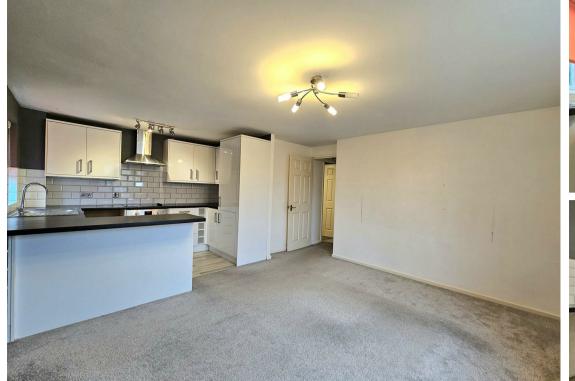

The accommodation on offer comprising of well-maintained communal hallway, entrance hallway with two storage cupboards and airing cupboard plus fitted laminated flooring which continues through to the lounge which in turn opens onto the well equipped modern fitted kitchen.

There are two good sized bedrooms with fitted carpets, and modern refitted bathroom.

**Lounge/ Kitchen** 17'4 x 13'5 (5.28m x 4.09m)