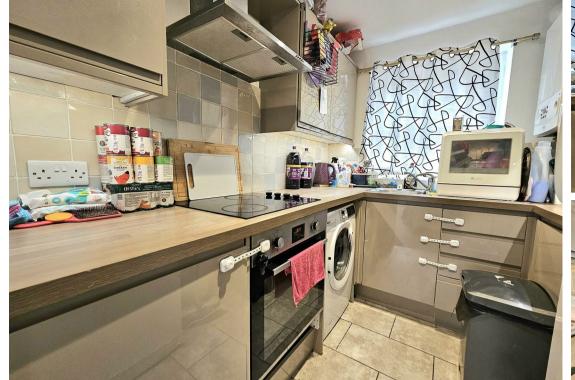

The property is open plan and has a bright living room, kitchen and WC downstairs. Upstairs there is two decent sized bedrooms and a family bathroom. This is a great opportunity for anyone looking to invest.

**Kitchen** 7'10" x 6'2" (2.39 x 1.88)

**Living Room** 13'6" x 11'8" (4.14 x 3.56)

**Bedroom One** 11'5" x 9'4" (3.48 x 2.87)

**Bedroom Two** 9'8" x 6'11" (2.97 x 2.13)

Council Tax Band B - £1932