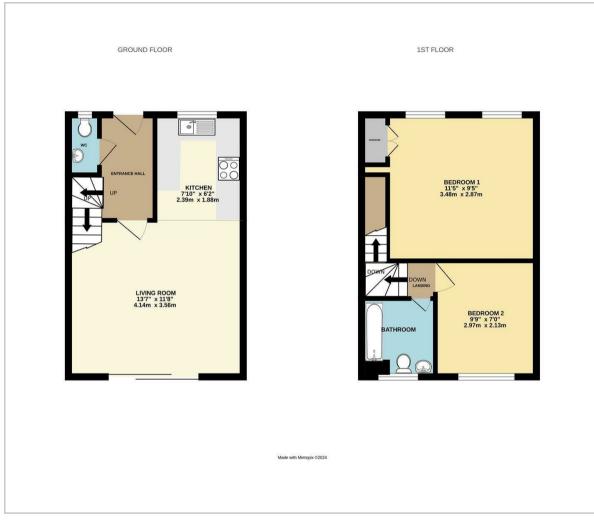

**Kitchen** 7'10" x 6'2" (2.39 x 1.88)

**Living Room** 13'6" x 11'8" (4.14 x 3.56)

**Bedroom One** 11'5" x 9'4" (3.48 x 2.87)

**Bedroom Two** 9'8" x 6'11" (2.97 x 2.13)

Council Tax Band B - £1932

#### Floor Plan