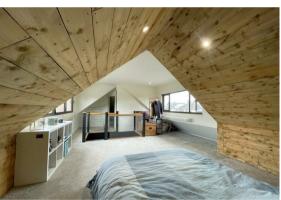

Comprising of three downstairs double bedrooms with built in storage and forth bedroom upstairs with ensuite and eave storage which can offer flexible accommodation in form of office or dressing room.

#### Bedroom Four

13'5 x 11'8 (4.09m x 3.56m)