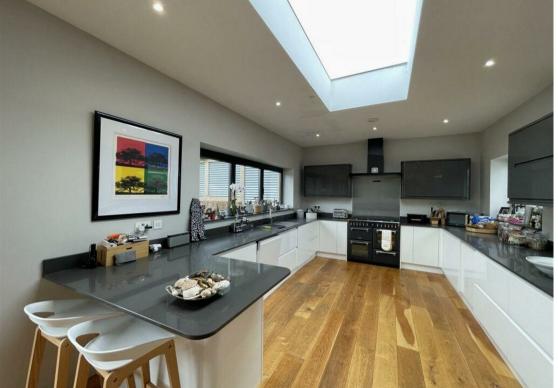

The kitchen is a great space and comes equipt with American fridge freezer, washing machine, dishwasher, stove oven and gas hob.

Further benefits include a large driveway, underfloor wifi controlled heating, sky lighting and a regular gardener included in the rent.