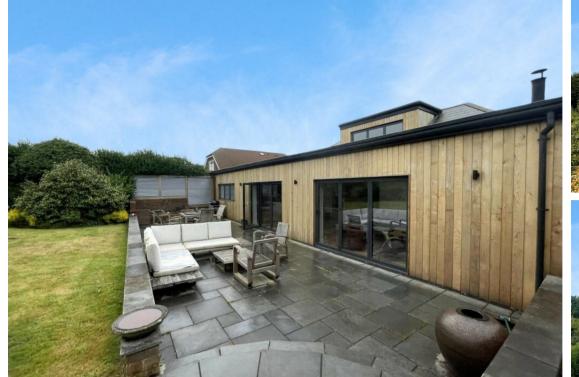

The open plan living kitchen also allows for dining and is an inviting space with the feature log burner and bifold doors opening out to the large garden with patio and turfed area. The design here is great for entertaining with further benefits to include an outdoor hot water tap and firepit.