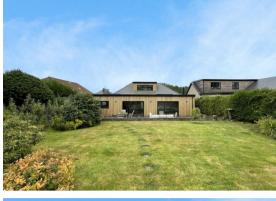

The open plan living kitchen also allows for dining and is an inviting space with the feature log burner and bifold doors opening out to the large garden with patio and turfed area. The design here is great for entertaining with further benefits to include an outdoor hot water tap and firepit.