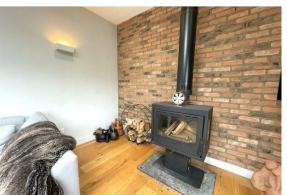

The open plan living kitchen also allows for dining and is an inviting space with the feature log burner and bifold doors opening out to the large garden with patio and turfed area. The design here is great for entertaining with further benefits to include an outdoor hot water tap and firepit.