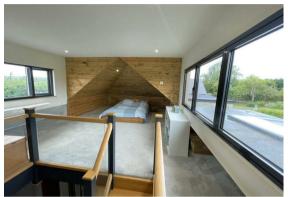

Comprising of three downstairs double bedrooms with built in storage and forth bedroom upstairs with ensuite and eave storage which can offer flexible accommodation in form of office or dressing room.

#### Bedroom Four

13'5 x 11'8 (4.09m x 3.56m)