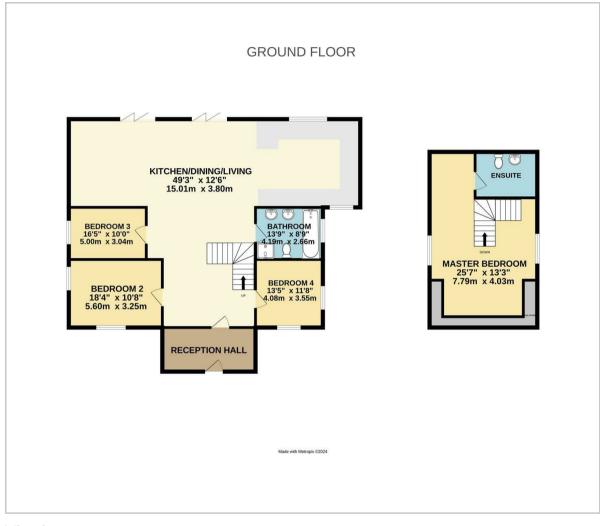

### Living/Dining/Kitchen

49'3 x 12'8 (15.01m x 3.86m)

#### Master Bedroom

27'5 x 13'3 (8.36m x 4.04m)

#### Bedroom Two

18'5 x 10'8 (5.61m x 3.25m)

#### **Bedroom Three**

16'5 x 10 (5.00m x 3.05m)

#### Bedroom Four

13'5 x 11'8 (4.09m x 3.56m)

#### Bathroom

13'9 x 8'9 (4.19m x 2.67m)

Council Tax Band D - £2484

## Floor Plan Area Map