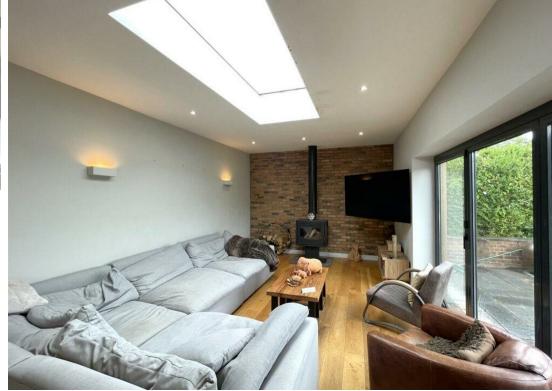

The open plan living kitchen also allows for dining and is an inviting space with the feature log burner and bifold doors opening out to the large garden with patio and turfed area. The design here is great for entertaining with further benefits to include an outdoor hot water tap and firepit.

### Living/Dining/Kitchen

49'3 x 12'8 (15.01m x 3.86m)