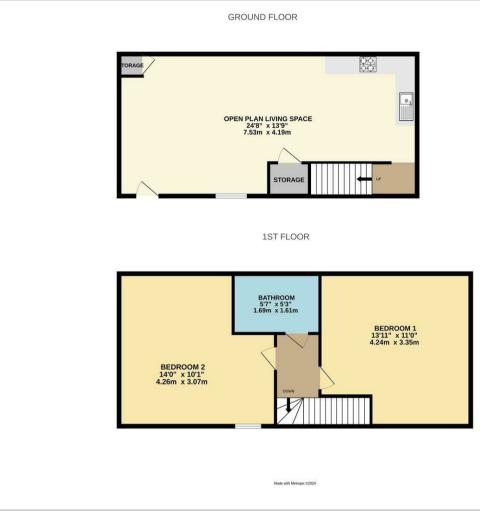

#### Please Note:

An annual household income of £40,500 is required to meet the affordability criteria for this property. The tenancy will begin with a 12 month

initial term.

**Bedroom One** 10'11" × 13'10" (3.35 × 4.24)

**Bedroom Two** 10'0" × 13'11" (3.07 × 4.26)

**Bathroom** 5'6" x 5'3" (1.69 x 1.61)

Council Tax Band - To Be Confirmed

#### **Floor Plan**