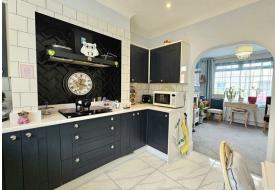

The house benefits from a bright and airy living room, modern kitchen with utility room and a downstairs WC.

The courtyard rear garden has been well kept and has side access. Upstairs you'll find two well sized bedroom and a newly finished family bathroom.

## Kitchen

13'3" x 10'5" (4.05 x 3.18)