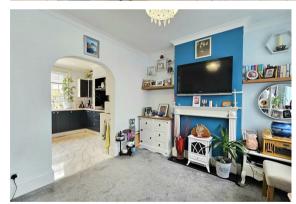

The house benefits from a bright and airy living room, modern kitchen with utility room and a downstairs WC.

The courtyard rear garden has been well kept and has side access. Upstairs you'll find two well sized bedroom and a newly finished family bathroom.

## Livingroom

14'7" x 10'5" (4.45 x 3.20)