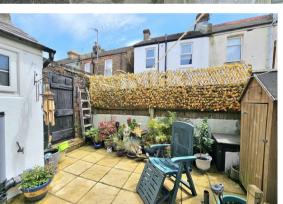

The house benefits from a bright and airy living room, modern kitchen with utility room and a downstairs WC.

The courtyard rear garden has been well kept and has side access. Upstairs you'll find two well sized bedroom and a newly finished family bathroom.