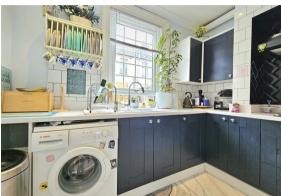

The house benefits from a bright and airy living room, modern kitchen with utility room and a downstairs WC.

The courtyard rear garden has been well kept and has side access. Upstairs you'll find two well sized bedroom and a newly finished family bathroom.

## Kitchen

13'3" x 10'5" (4.05 x 3.18)