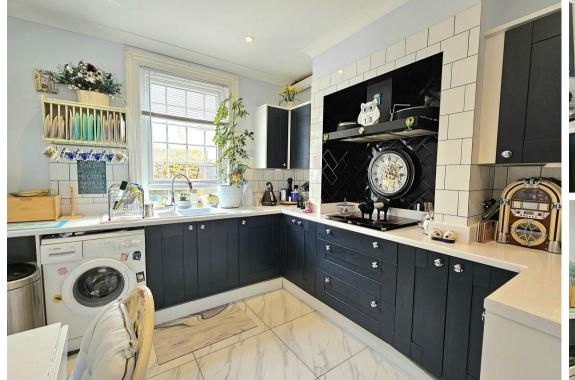

The house benefits from a bright and airy living room, modern kitchen with utility room and a downstairs WC.

The courtyard rear garden has been well kept and has side access. Upstairs you'll find two well sized bedroom and a newly finished family bathroom.

## Kitchen

13'3" x 10'5" (4.05 x 3.18)