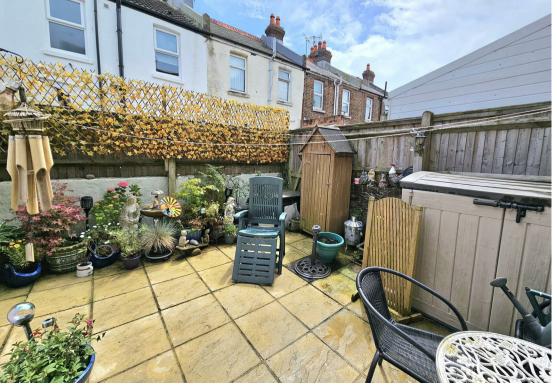

The house benefits from a bright and airy living room, modern kitchen with utility room and a downstairs WC.

The courtyard rear garden has been well kept and has side access. Upstairs you'll find two well sized bedroom and a newly finished family bathroom.