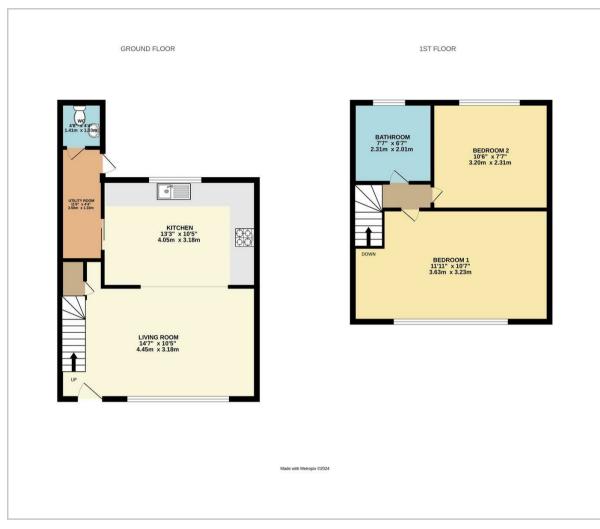

## Livingroom

14'7" x 10'5" (4.45 x 3.20)

## Kitchen

13'3" x 10'5" (4.05 x 3.18)

## Bedroom one

11'10" x 10'7" (3.63 x 3.23)

## Bedroom two

10'5" x 7'6" (3.20 x 2.31)

Council Tax B - £1879

#### Floor Plan