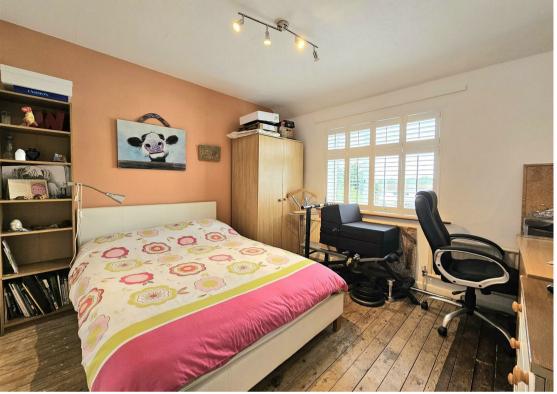

#### Bedroom 2

11'11" x 10'6" (3.65 x 3.22)

#### Bedroom 3

10'9" x 7'4" (3.30 x 2.26)