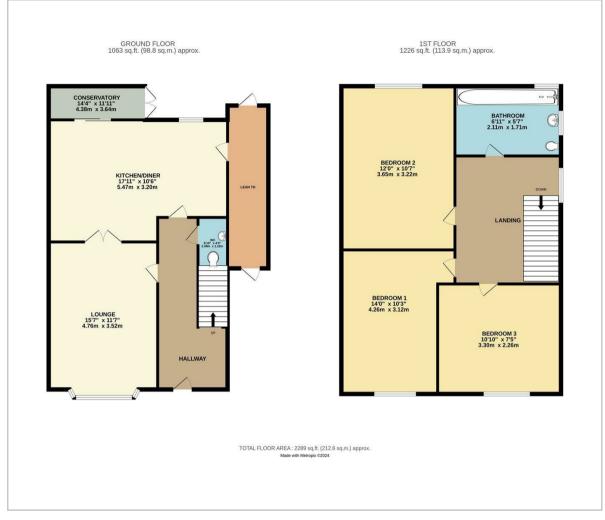

#### Kitchen/diner

17'11" x 10'5" (5.47 x 3.20)

#### Lounge

15'7" x 11'6" (4.76 x 3.52)

#### Conservatory

14'4" x 11'11" (4.38 x 3.64)

#### Bedroom 1

13'11" x 10'2" (4.26 x 3.12)

#### Bedroom 2

11'11" x 10'6" (3.65 x 3.22)

#### Bedroom 3

10'9" x 7'4" (3.30 x 2.26)

#### Bathroom

6'11" x 5'7" (2.11 x 1.71)

Council tax band - C £2148 per annum