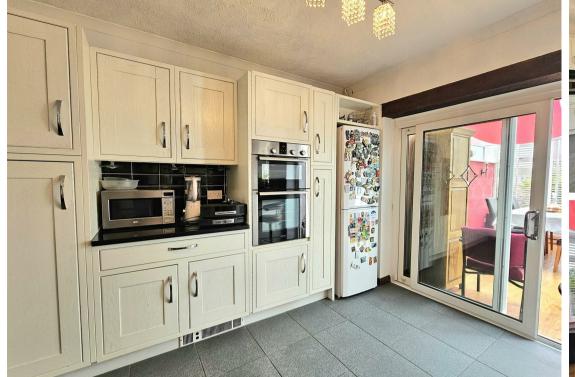

## Northbourne Road, Eastbourne BN22 8RU

GUIDE PRICE: £350,000 - £370,000

Welcome to this charming semi-detached house located on the desirable Northbourne Road in Eastbourne.

This property boasts a spacious living room and an open plan kitchen-diner, perfect for entertaining guests or relaxing with your family.

With three bedrooms, there is ample space for everyone to enjoy. The bathroom is well-appointed with a walk in shower, ensuring your comfort and convenience.

Situated in a sought-after location, this house offers not just a home, but a lifestyle.

The property is nicely finished, adding a touch of elegance to the space. What's more, this house is chain-free, making the process of making it your own even smoother.

























#### Kitchen/diner

17'11" x 10'5" (5.47 x 3.20)

#### Lounge

15'7" x 11'6" (4.76 x 3.52)

#### Conservatory

14'4" x 11'11" (4.38 x 3.64)

#### Bedroom 1

13'11" x 10'2" (4.26 x 3.12)

#### Bedroom 2

11'11" x 10'6" (3.65 x 3.22)

#### Bedroom 3

10'9" x 7'4" (3.30 x 2.26)

#### Bathroom

6'11" x 5'7" (2.11 x 1.71)

Council tax band - C £2148 per annum

# Floor Plan Area Map



### Viewing

Please contact us on 01323 723 500

if you wish to arrange a viewing appointment for this property or require further information.



## **Energy Efficiency Graph**



These particulars, whilst believed to be accurate are set out as a general outline only for guidance and do not constitute any part of an offer or contract. Intending purchasers should not rely on them as stateme