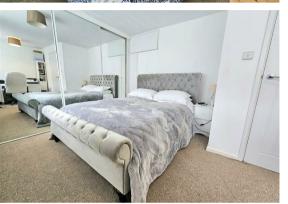

#### Bedroom 1

17'1" x 9'7" (5.22 x 2.94)

#### Bedroom 2

10'0" x 8'8" (3.07 x 2.66)