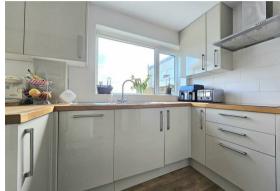

Downstairs you have a bright and modern living room that leads nicely through to the well put together kitchen that sliding doors into the garden. Upstairs, you'll find two generously sized double bedrooms, each adorned with ample built-in storage to accommodate your belongings. As a delightful surprise, the second bedroom boasts even better views than the garden.

#### Kitchen

17'1" x 8'7" (5.23 x 2.63)