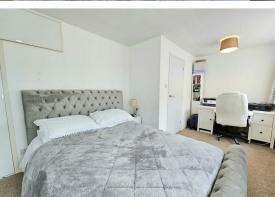

#### Bedroom 1

17'1" x 9'7" (5.22 x 2.94)

#### Bedroom 2

10'0" x 8'8" (3.07 x 2.66)