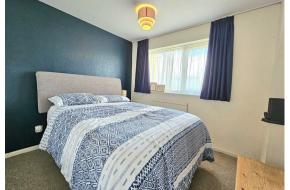

#### Bedroom 1

17'1" x 9'7" (5.22 x 2.94)

#### Bedroom 2

10'0" x 8'8" (3.07 x 2.66)