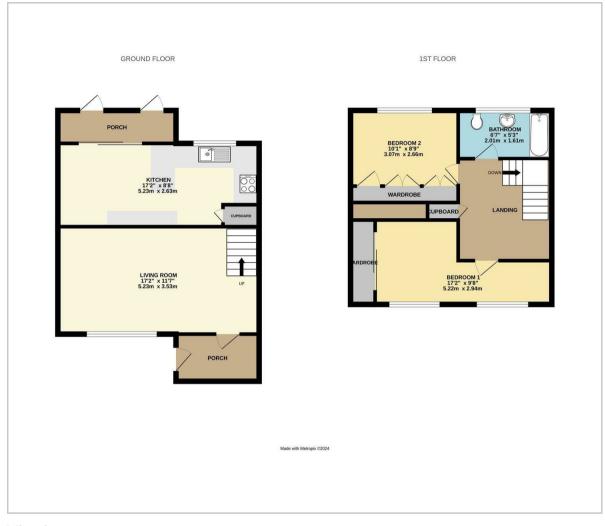

#### Kitchen

17'1" x 8'7" (5.23 x 2.63)

## **Living Room**

17'1" x 11'6" (5.23 x 3.53)

#### Bedroom 1

17'1" x 9'7" (5.22 x 2.94)

#### Bedroom 2

10'0" x 8'8" (3.07 x 2.66)

#### Bathroom

6'7" x 5'3" (2.01 x 1.61)

Council Tax Band - B £1879

# Floor Plan Area Map