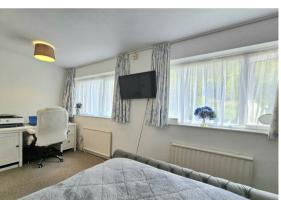

#### Bedroom 1

17'1" x 9'7" (5.22 x 2.94)

#### Bedroom 2

10'0" x 8'8" (3.07 x 2.66)