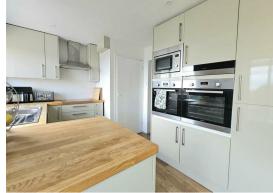

Downstairs you have a bright and modern living room that leads nicely through to the well put together kitchen that sliding doors into the garden. Upstairs, you'll find two generously sized double bedrooms, each adorned with ample built-in storage to accommodate your belongings. As a delightful surprise, the second bedroom boasts even better views than the garden.

#### Kitchen

17'1" x 8'7" (5.23 x 2.63)