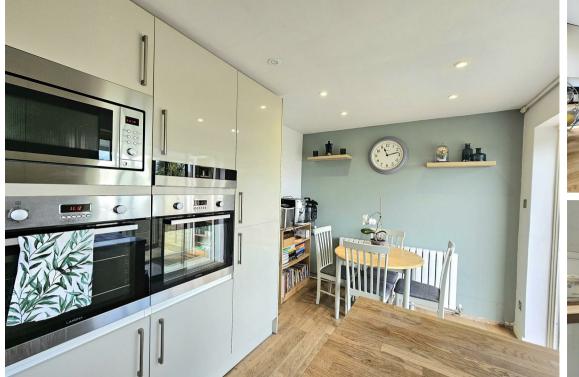

Downstairs you have a bright and modern living room that leads nicely through to the well put together kitchen that sliding doors into the garden. Upstairs, you'll find two generously sized double bedrooms, each adorned with ample built-in storage to accommodate your belongings. As a delightful surprise, the second bedroom boasts even better views than the garden.

#### Kitchen

17'1" x 8'7" (5.23 x 2.63)