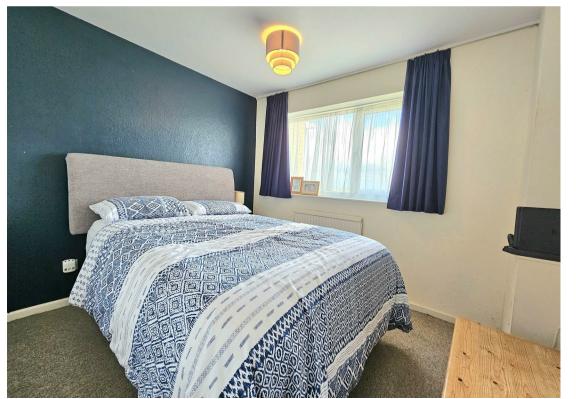

#### Bedroom 1

17'1" x 9'7" (5.22 x 2.94)

#### Bedroom 2

10'0" x 8'8" (3.07 x 2.66)