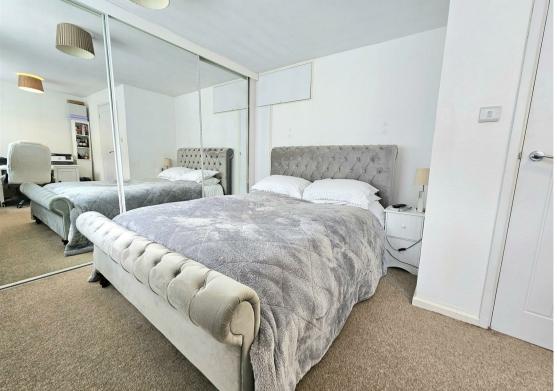

#### Bedroom 1

17'1" x 9'7" (5.22 x 2.94)

#### Bedroom 2

10'0" x 8'8" (3.07 x 2.66)