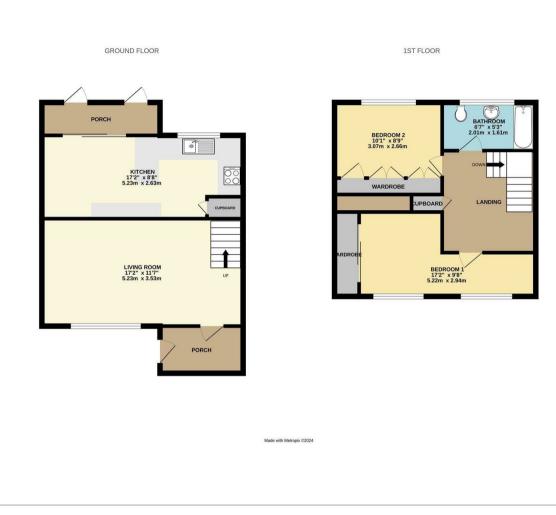

## **Kitchen** 17'1" x 8'7" (5.23 x 2.63)

Living Room 17'1" x 11'6" (5.23 x 3.53)

Bedroom 1 17'1" x 9'7" (5.22 x 2.94)

Bedroom 2 10'0" x 8'8" (3.07 x 2.66)

Bathroom 6'7" x 5'3" (2.01 x 1.61)

Council Tax Band - B £1879

**Floor Plan** 