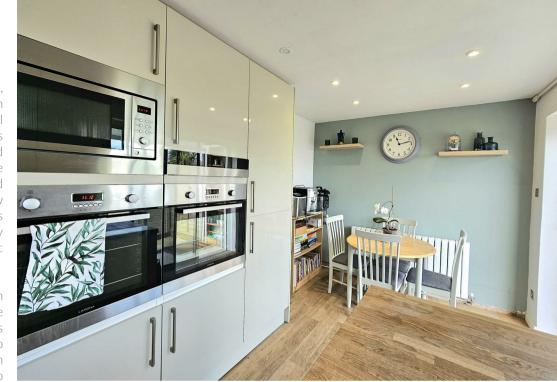

Downstairs you have a bright and modern living room that leads nicely through to the well put together kitchen that sliding doors into the garden. Upstairs, you'll find two generously sized double bedrooms, each adorned with ample built-in storage to accommodate your belongings. As a delightful surprise, the second bedroom boasts even better views than the garden.

## **Kitchen** 17'1" x 8'7" (5.23 x 2.63)

Living Room 17'1" x 11'6" (5.23 x 3.53)

Bedroom 1 17'1" x 9'7" (5.22 x 2.94)

Bedroom 2 10'0" x 8'8" (3.07 x 2.66)

Bathroom 6'7" x 5'3" (2.01 x 1.61)

Council Tax Band - B £1879