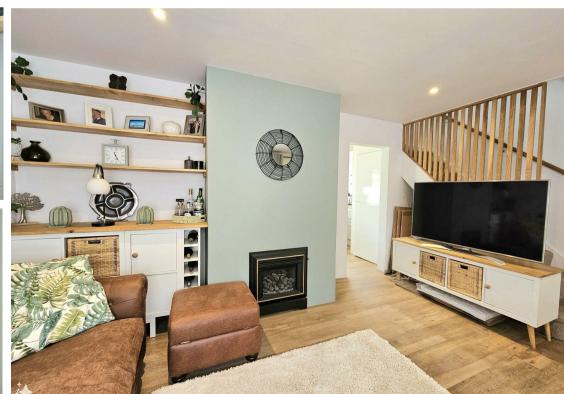

Downstairs you have a bright and modern living room that leads nicely through to the well put together kitchen that sliding doors into the garden. Upstairs, you'll find two generously sized double bedrooms, each adorned with ample built-in storage to accommodate your belongings. As a delightful surprise, the second bedroom boasts even better views than the garden.

## **Kitchen** 17'1" x 8'7" (5.23 x 2.63)

Living Room 17'1" x 11'6" (5.23 x 3.53)

Bedroom 1 17'1" x 9'7" (5.22 x 2.94)

Bedroom 2 10'0" x 8'8" (3.07 x 2.66)

Bathroom 6'7" x 5'3" (2.01 x 1.61)

Council Tax Band - B £1879