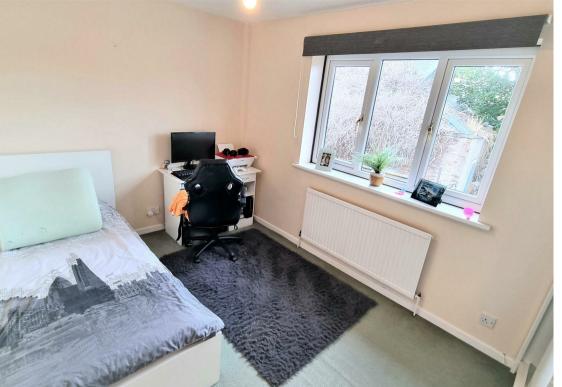

## Bedroom One

12'8" 8'9" (3.87 2.68)

## Bedroom Two

12'1" x 6'7" (3.69 x 2.02)

## **Bedroom Three**

6'8" x 6'8" (2.05 x 2.05)