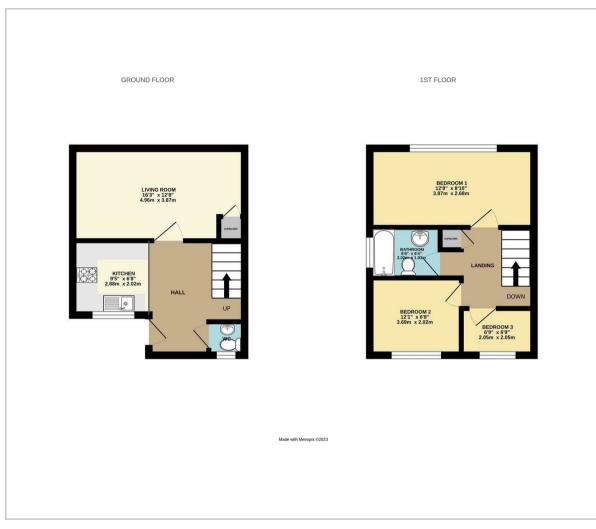

#### Floor Plan

16'3" x 12'8" (4.96 x 3.87)

#### Kitchen

9'5" x 6'7" (2.88 x 2.02)

## Bedroom One

12'8" 8'9" (3.87 2.68)

## Bedroom Two

12'1" x 6'7" (3.69 x 2.02)

## **Bedroom Three**

6'8" x 6'8" (2.05 x 2.05)

#### Bathroom

6'7" x 6'3" (2.02 x 1.93)

Council Tax Band - B