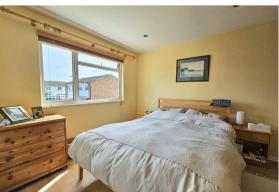

#### Bedroom

10'1" x 12'6" (3.08 x 3.82)

## Bedroom

11'8" x 8'10" (3.56 x 2.70)

#### Bedroom

8'5" x8'7" (2.57 x2.63)