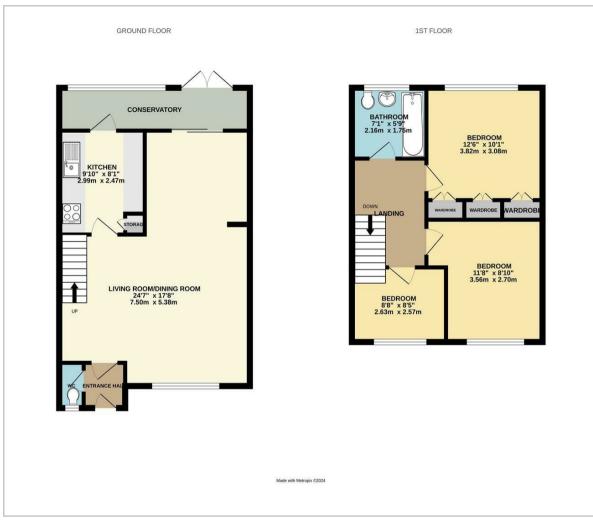

## Kitchen

9'9" x 8'1" (2.99 x 2.47)

## Living Room/Dining Room

17'7" x 24'7" (5.38 x 7.50)

#### Bedroom

10'1" x 12'6" (3.08 x 3.82)

## Bedroom

11'8" x 8'10" (3.56 x 2.70)

#### Bedroom

8'5" x8'7" (2.57 x2.63)

### Bathroom

5'8" x 7'1" (1.75 x 2.16)

Council Tax Band - C £2051

#### Floor Plan