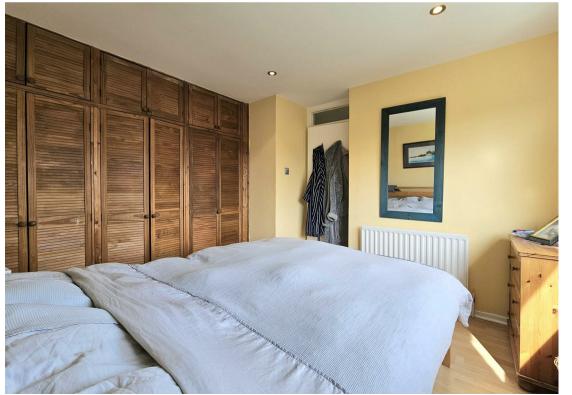

#### Bedroom

10'1" x 12'6" (3.08 x 3.82)

## Bedroom

11'8" x 8'10" (3.56 x 2.70)