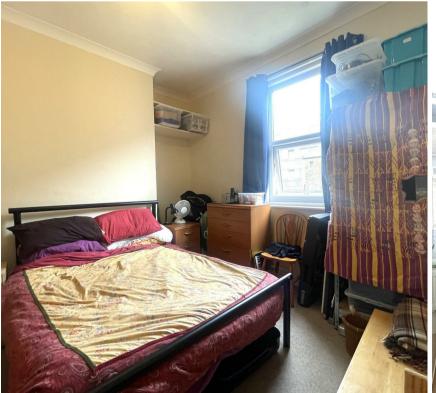

Bedroom 11'9" x 11'0" (3.59 x 3.36)

**Bathroom** 6'11" x 7'6" (2.11 x 2.30)

**Council Tax Band A** 

Parking Permit Zone A