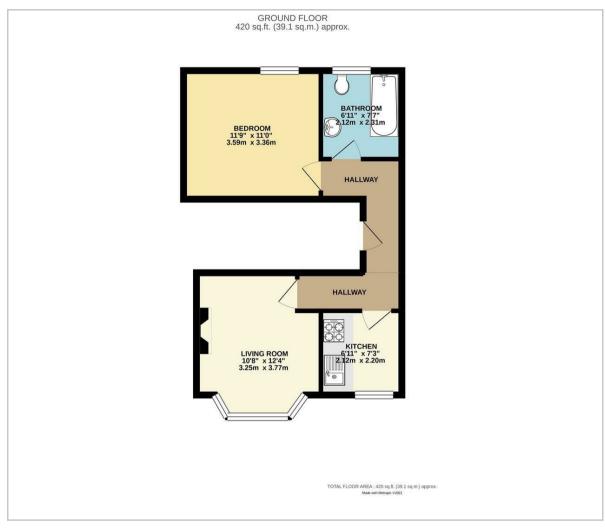

#### Please note:

An annual household income of is £25,500 per annum is required

The tenancy will begin with a 12 month initial term.

**Kitchen** 7'2" x 6'10" (2.20 x 2.09)

**Living Room** 10'7" x 10'11" (3.23 x 3.34)

Bedroom 11'9" x 11'0" (3.59 x 3.36)

**Bathroom** 6'11" x 7'6" (2.11 x 2.30)

**Council Tax Band A** 

Parking Permit Zone A

## Floor Plan Area Map