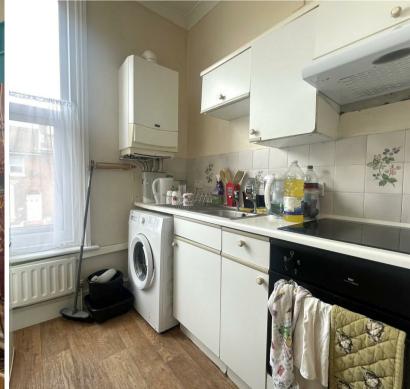

#### Please note:

An annual household income of is £25,500 per annum is required

The tenancy will begin with a 12 month initial term.

**Kitchen** 7'2" x 6'10" (2.20 x 2.09)

**Living Room** 10'7" x 10'11" (3.23 x 3.34)