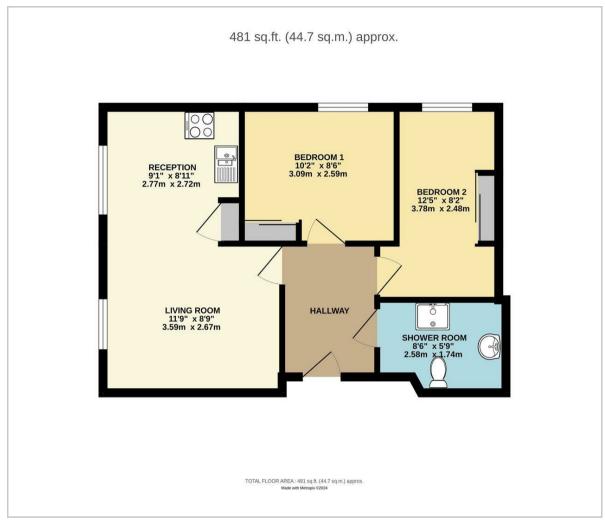

### **Living Room**

11'9" x 8'9" (3.59 x 2.67)

### Kitchen

9'1" x 8'11" (2.77 x 2.72)

### **Bedroom One**

10'1" x 8'5" (3.09 x 2.59)

### Bedroom Two

12'4" x 8'1" (3.78 x 2.48)

### **Shower Room**

8'5" x 5'8" (2.58 x 1.74)