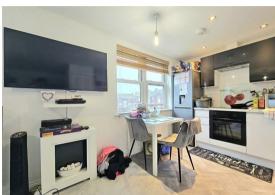

The grounds of the building are well-maintained with beautiful trees and a residents parking area. The entrance hall is well looked after and you have a lift if needed. The living/dining room is openplan to the kitchen, which is fitted with a matching range of fitted wall and base units with complementary work surfaces, a built-in stainless steel electric fanassisted oven and gas hob with chimney-style extractor hood over, space for washing machine and fridge/freezer. There are two bedrooms and a shower room. The property is double glazed throughout and has electric heating.

### Kitchen

9'1" x 8'11" (2.77 x 2.72)