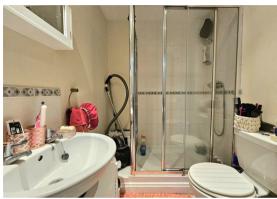

### **Shower Room**

8'5" x 5'8" (2.58 x 1.74)

The grounds of the building are well-maintained with beautiful trees and a residents parking area. The entrance hall is well looked after and you have a lift if needed. The living/dining room is openplan to the kitchen, which is fitted with a matching range of fitted wall and base units with complementary work surfaces, a built-in stainless steel electric fanassisted oven and gas hob with chimney-style extractor hood over, space for washing machine and fridge/freezer. There are two bedrooms and a shower room. The property is double glazed throughout and has electric heating.