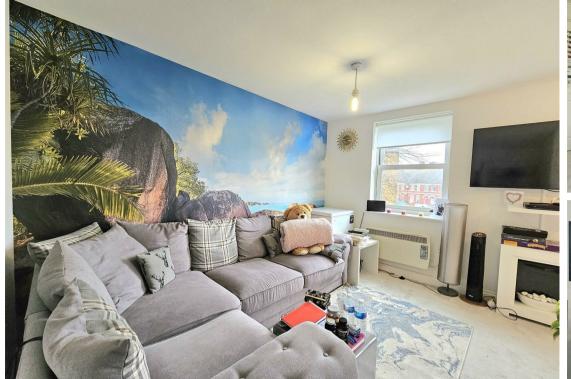

The grounds of the building are well-maintained with beautiful trees and a residents parking area. The entrance hall is well looked after and you have a lift if needed. The living/dining room is openplan to the kitchen, which is fitted with a matching range of fitted wall and base units with complementary work surfaces, a built-in stainless steel electric fanassisted oven and gas hob with chimney-style extractor hood over, space for washing machine and fridge/freezer. There are two bedrooms and a shower room. The property is double glazed throughout and has electric heating.

### **Living Room**

11'9" x 8'9" (3.59 x 2.67)