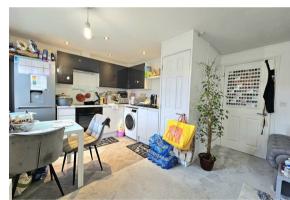

The grounds of the building are well-maintained with beautiful trees and a residents parking area. The entrance hall is well looked after and you have a lift if needed. The living/dining room is openplan to the kitchen, which is fitted with a matching range of fitted wall and base units with complementary work surfaces, a built-in stainless steel electric fanassisted oven and gas hob with chimney-style extractor hood over, space for washing machine and fridge/freezer. There are two bedrooms and a shower room. The property is double glazed throughout and has electric heating.

### **Living Room**

11'9" x 8'9" (3.59 x 2.67)

### Kitchen

9'1" x 8'11" (2.77 x 2.72)