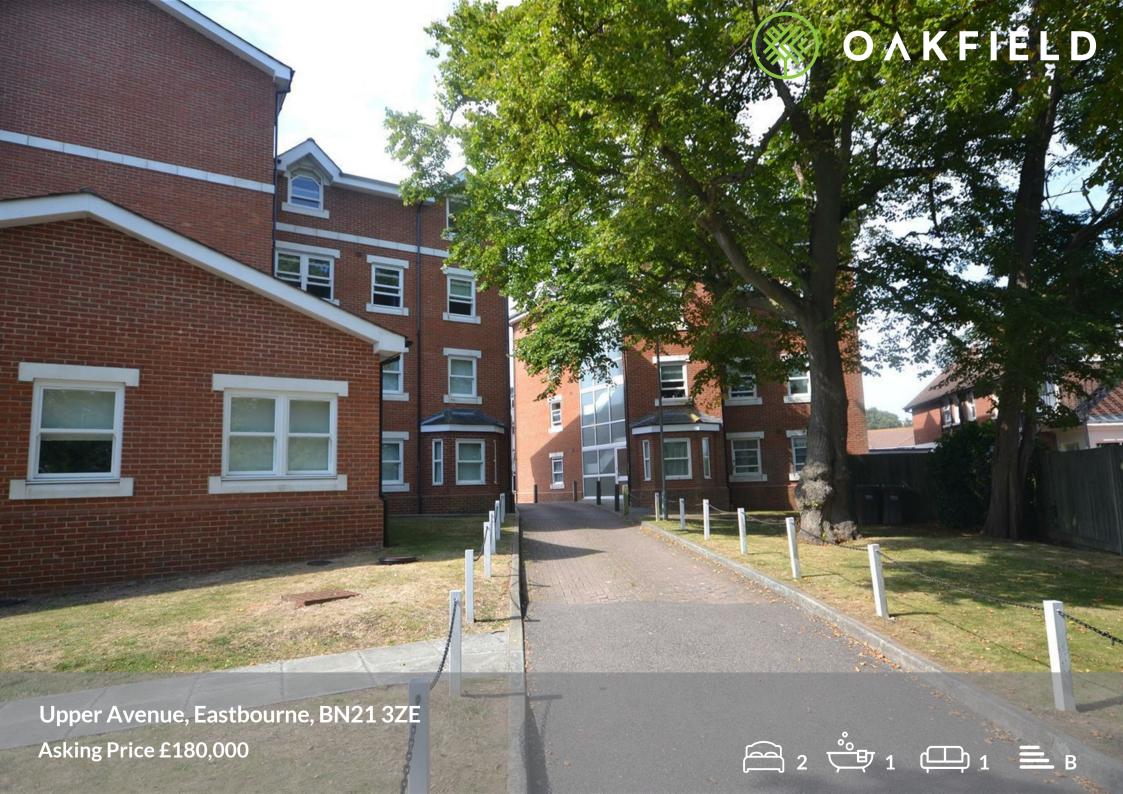

# Upper Avenue, Eastbourne, BN21 3ZE

Guide price of £180,000 to £184,950! Being sold chain free. This first floor, two bedroom flat is ideally situated just a short walk from Eastbourne town centre and train station.

The grounds of the building are well-maintained with beautiful trees and a residents parking area. The entrance hall is well looked after and you have a lift if needed. The living/dining room is openplan to the kitchen, which is fitted with a matching range of fitted wall and base units with complementary work surfaces, a built-in stainless steel electric fanassisted oven and gas hob with chimney-style extractor hood over, space for washing machine and fridge/freezer. There are two bedrooms and a shower room. The property is double glazed throughout and has electric heating.