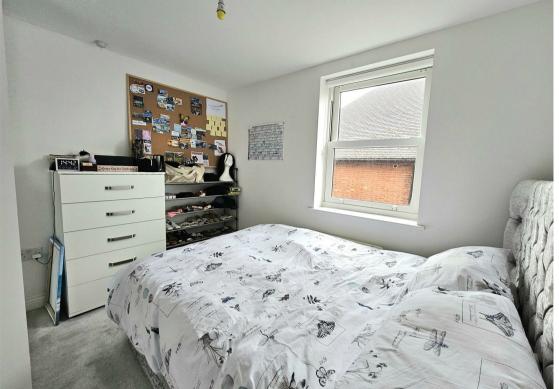

### **Bedroom One**

10'1" x 8'5" (3.09 x 2.59)

### Bedroom Two

12'4" x 8'1" (3.78 x 2.48)