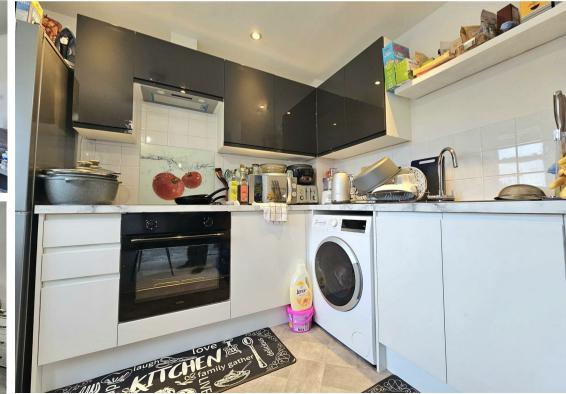

The grounds of the building are well-maintained with beautiful trees and a residents parking area. The entrance hall is well looked after and you have a lift if needed. The living/dining room is openplan to the kitchen, which is fitted with a matching range of fitted wall and base units with complementary work surfaces, a built-in stainless steel electric fanassisted oven and gas hob with chimney-style extractor hood over, space for washing machine and fridge/freezer. There are two bedrooms and a shower room. The property is double glazed throughout and has electric heating.

### Kitchen

9'1" x 8'11" (2.77 x 2.72)