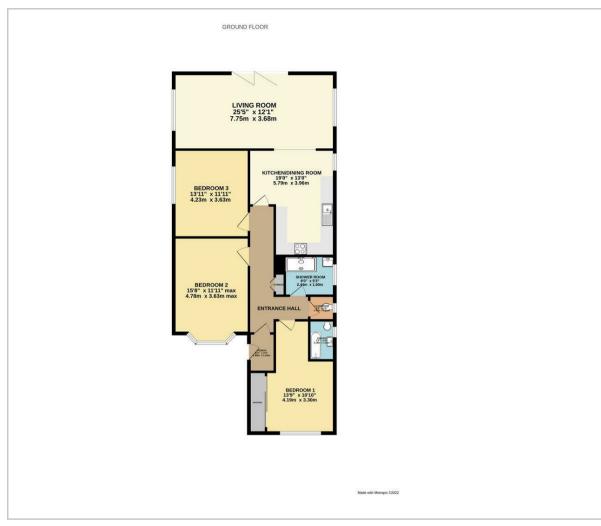

#### Floor Plan

# **Living Room**

25'5 x 12'1 (7.75m x 3.68m)

## Kitchen/Dining Room

19'0 x 13'0 (5.79m x 3.96m)

#### Bedroom 1

13'9 x 10'10 (4.19m x 3.30m)

#### Bedroom 2

15'8 x 11'11 max (4.78m x 3.63m max)

#### Bedroom 3

13'11 x 11'11 (4.24m x 3.63m)

#### **Shower Room**

8'0 x 5'3 (2.44m x 1.60m)

#### Cloakroom

4'09 x 2'08 (1.45m x 0.81m)

#### **Ensuite Bathroom**

7'02 x 5'05 (2.18m x 1.65m)

Council Tax Band - D