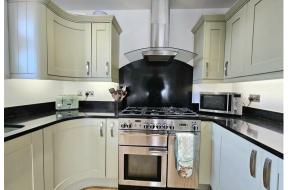

To the rear of the property you have the beautifully presented, modern kitchen/dining room with plenty of worktop space and storage. The large extension to the rear is now a bright and extremely spacious living space with byfolding doors into the garden.

## Kitchen/Dining Room

19'0 x 13'0 (5.79m x 3.96m)