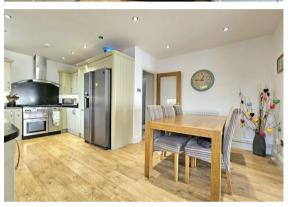

To the rear of the property you have the beautifully presented, modern kitchen/dining room with plenty of worktop space and storage. The large extension to the rear is now a bright and extremely spacious living space with byfolding doors into the garden.

## Kitchen/Dining Room

19'0 x 13'0 (5.79m x 3.96m)