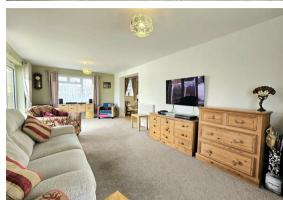

To the rear of the property you have the beautifully presented, modern kitchen/dining room with plenty of worktop space and storage. The large extension to the rear is now a bright and extremely spacious living space with byfolding doors into the garden.

# **Living Room**

25'5 x 12'1 (7.75m x 3.68m)