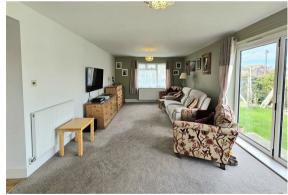

To the rear of the property you have the beautifully presented, modern kitchen/dining room with plenty of worktop space and storage. The large extension to the rear is now a bright and extremely spacious living space with byfolding doors into the garden.

# **Living Room**

25'5 x 12'1 (7.75m x 3.68m)