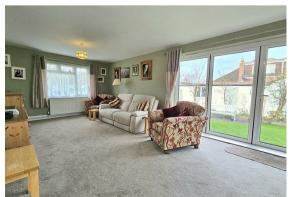

To the rear of the property you have the beautifully presented, modern kitchen/dining room with plenty of worktop space and storage. The large extension to the rear is now a bright and extremely spacious living space with byfolding doors into the garden.

# **Living Room**

25'5 x 12'1 (7.75m x 3.68m)