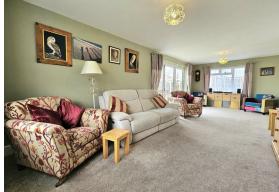

To the rear of the property you have the beautifully presented, modern kitchen/dining room with plenty of worktop space and storage. The large extension to the rear is now a bright and extremely spacious living space with byfolding doors into the garden.

# **Living Room**

25'5 x 12'1 (7.75m x 3.68m)