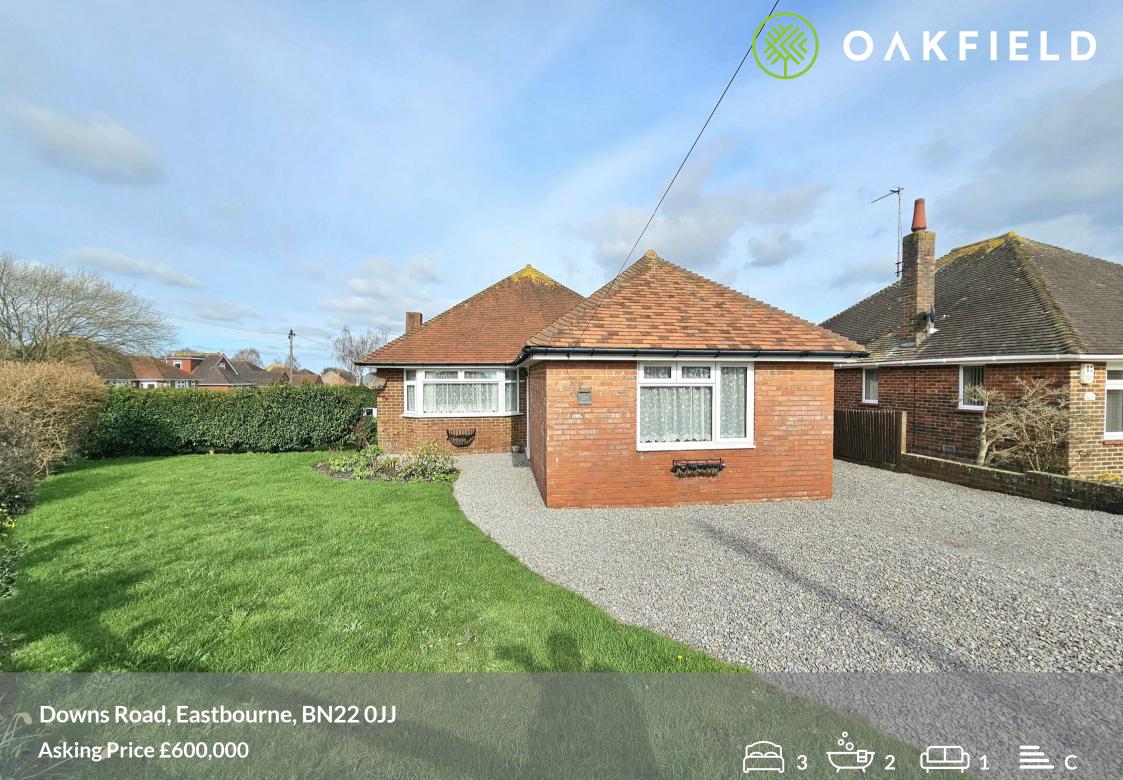

Asking Price £600,000

# Downs Road, Eastbourne, BN22 0JJ

Located on the quiet and peaceful Downs Road and rarely available is this beautifully detached, corner plot bungalow. The property is situated in the highly desirable area of Willingdon and within close proximity to local shops, supermarkets and a short drive away from Eastbourne Town Centre and Willingdon Village.

The property benefits from a large driveway to the front big enough for many cars aswell as a garage with another single car driveway to the rear. With garden surrounding the property... there is a true feeling of luxury and privacy. You enter the property into a porch area with plenty of space for shoes and coats. To your right as you pass through the porch you come across the first of three large bedrooms. This first bedroom is the main room that also benefits from a great size en suite with bath and toilet. Further into the property you will find the other two large bedrooms and the family shower room with separate toilet.