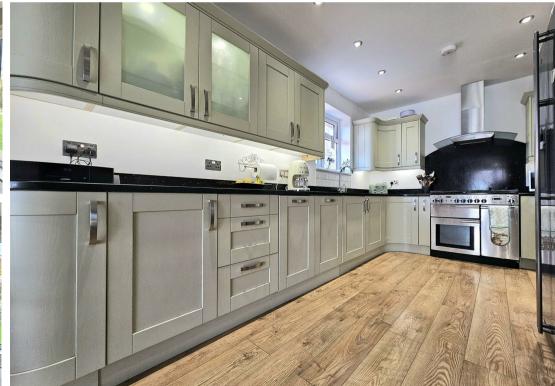

To the rear of the property you have the beautifully presented, modern kitchen/dining room with plenty of worktop space and storage. The large extension to the rear is now a bright and extremely spacious living space with byfolding doors into the garden.

## Kitchen/Dining Room

19'0 x 13'0 (5.79m x 3.96m)