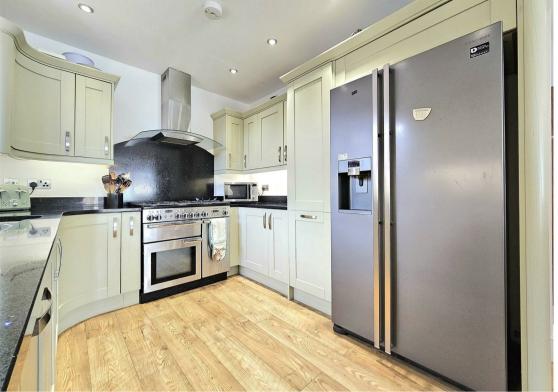

To the rear of the property you have the beautifully presented, modern kitchen/dining room with plenty of worktop space and storage. The large extension to the rear is now a bright and extremely spacious living space with byfolding doors into the garden.

## Kitchen/Dining Room

19'0 x 13'0 (5.79m x 3.96m)