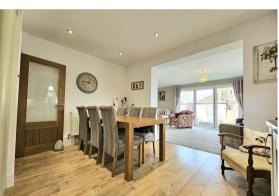

To the rear of the property you have the beautifully presented, modern kitchen/dining room with plenty of worktop space and storage. The large extension to the rear is now a bright and extremely spacious living space with byfolding doors into the garden.

# **Living Room**

25'5 x 12'1 (7.75m x 3.68m)