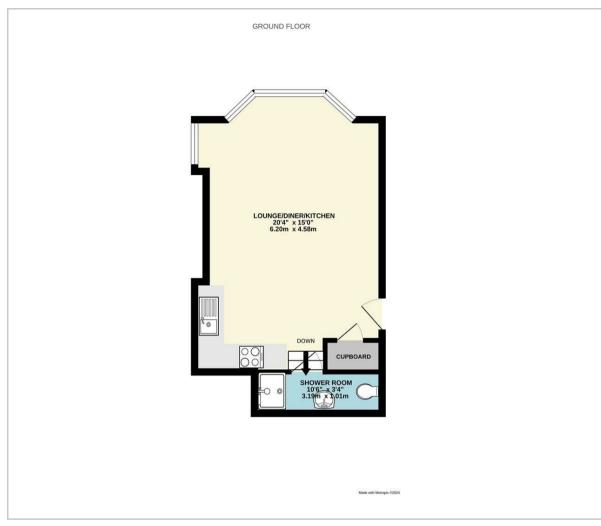

**Lounge/Kitchen** 20'4" x 15'0" (6.20 x 4.58)

**Shower Room** 10'5" x 3'3" (3.19 x 1.01)

Council Tax Band - A

#### Floor Plan

You enter the flat directly into the living room. Immediately to your left you will find the bright and airy kitchen with plenty of work top space and room for all your appliances. There is also a newly renovated bathroom just off the kitchen.