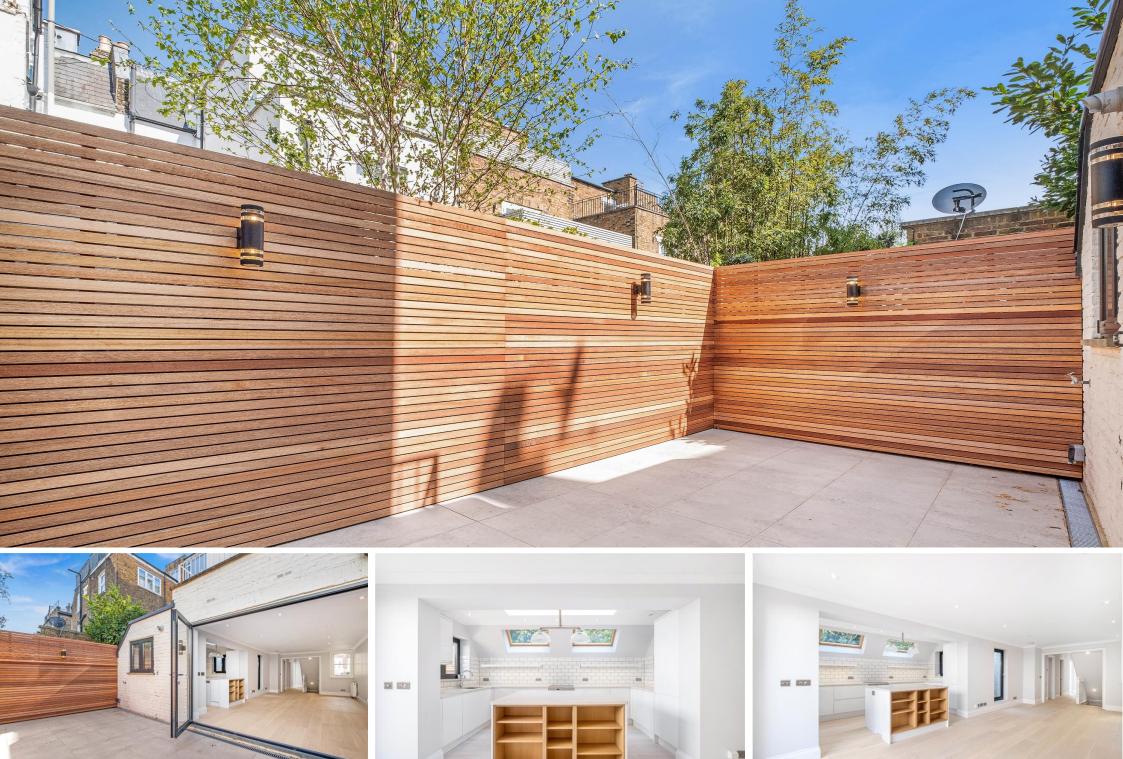

Whittingstall Road
Parsons Green, SW6

CHESTERTONS

A newly refurbished 2 bedroom garden apartment located on this quiet residential street.

- A newly refurbished 2 bedroom apartment
- Private garden
- Open plan kitchen and reception room
- 2 double bedrooms
- Modern bathroom
- Utility room