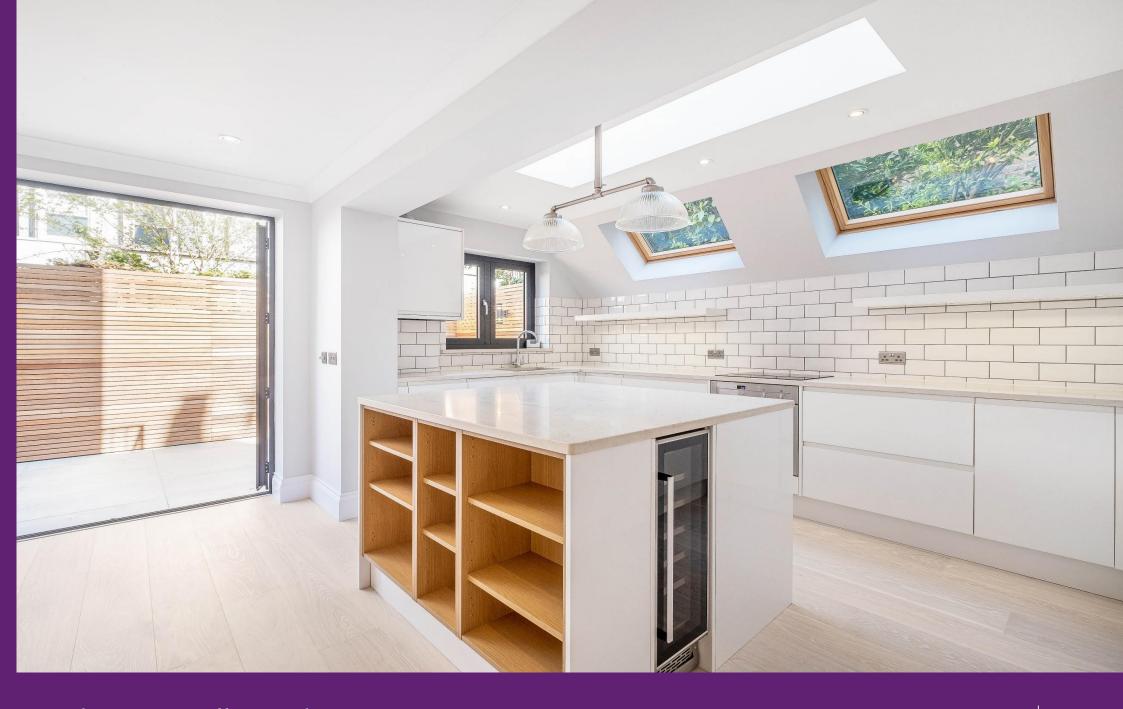

Whittingstall Road
Parsons Green, SW6

CHESTERTONS

A newly refurbished 2 bedroom garden apartment located on this quiet residential street.

- A newly refurbished 2 bedroom apartment
- Private garden
- Open plan kitchen and reception room
- 2 double bedrooms
- Modern bathroom
- Utility room