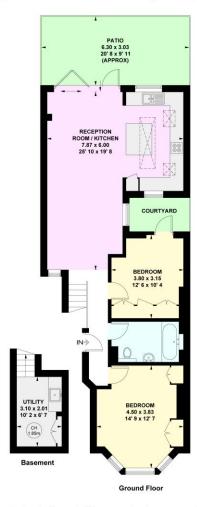

## Whittingstall Road

Approximate Gross Internal Area = 922 sq ft / 85.7 sq m

This plan is not to scale and must be used as layout guidance only. All measurements and areas are approximate and should not be relied upon to provide accurate information. This plan must not be relied upon when making property valuations, design considerations or any other such relevant decisions. We accept no responsibility or liability (whether in contract, tort or otherwise) in relation to any loss whatsoever arising from or in connection with any use of this plan or the adequacy, accuracy or completeness of it or any information within it.