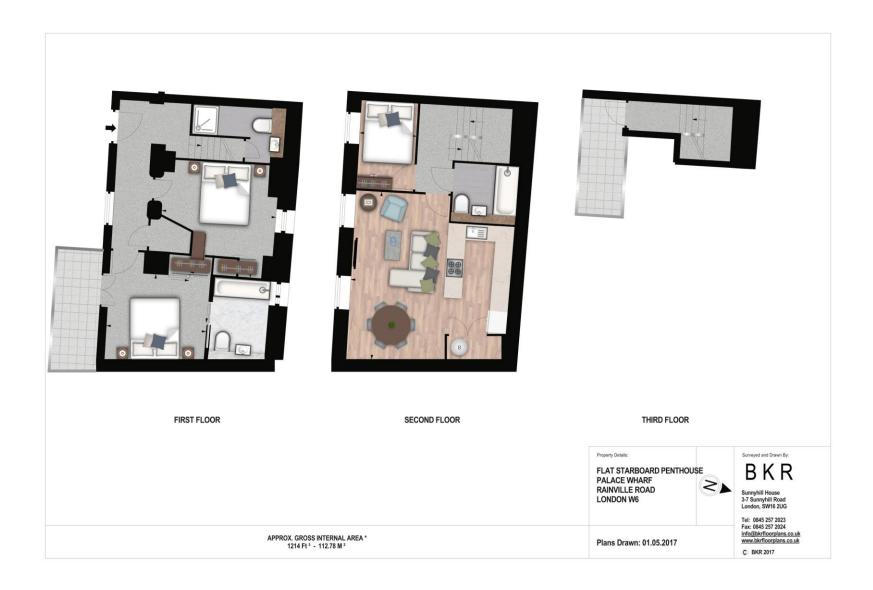

On offer is over 1200 sq/ft of luxury living set over three floors. On the first floor is the master bedroom which boasts not only an en suite bathroom but also a balcony. There is also a second bedroom and separate WC. On the second floor is a further third bedroom and bathroom, a separate laundry room with washer/dryer and spacious kitchen/diner perfect for entertaining. The third floor provides access to the private roof terrace overlooking the river. The fully fitted Metris Kitchen is complete with Miele appliances including an integrated dishwasher, full height fridge freezer, oven, hob and integrated extractor fan as well as a Caple wine cooler. The bathrooms comprise of full bathroom suites with underfloor heating whilst the bedrooms boast bespoke mirrored wardrobes and automatic lights which are sure to impress. Further benefits of the apartment include comfort cooling to the master bedroom and kitchen/diner, a Crestron audio visual system, a digital video door entry system and prewiring for Sky + TV.

- Interior designed second floor three bedroom flat
- Reception room and kitchen
- Three double bedrooms
- Two bathrooms
- Roof terrace
- Luxuriously furnished

£7,258.33 pcm

Additional tenant charges apply (fees apply to non-AST tenancies only)