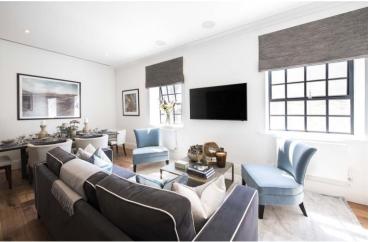

On offer is over 1200 sq/ft of luxury living set over three floors. On the first floor is the master bedroom which boasts not only an en suite bathroom but also a balcony. There is also a second bedroom and separate WC. On the second floor is a further third bedroom and bathroom, a separate laundry room with washer/dryer and spacious kitchen/diner perfect for entertaining. The third floor provides access to the private roof terrace overlooking the river. The fully fitted Metris Kitchen is complete with Miele appliances including an integrated dishwasher, full height fridge freezer, oven, hob and integrated extractor fan as well as a Caple wine cooler. The bathrooms comprise of full bathroom suites with underfloor heating whilst the bedrooms boast bespoke mirrored wardrobes and automatic lights which are sure to impress. Further benefits of the apartment include comfort cooling to the master bedroom and kitchen/diner, a Crestron audio visual system, a digital video door entry system and prewiring for Sky + TV.

- Interior designed second floor three bedroom flat
- Reception room and kitchen
- Three double bedrooms
- Two bathrooms
- Roof terrace
- Luxuriously furnished

£7,258.33 pcm

Additional tenant charges apply (fees apply to non-AST tenancies only)