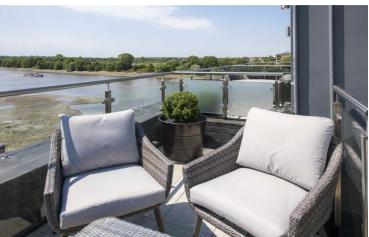

Palace Wharf Rainville Road, W6

CHESTERTONS

A spectacular duplex interior designed three bedroom, three bathroom apartment with a private balcony and roof terrace, offering stunning views of the River Thames and set within this newly converted, warehouse style, gated development.

On offer is over 1200 sq/ft of luxury living set over three floors. On the first floor is the master bedroom which boasts not only an en suite bathroom but also a balcony. There is also a second bedroom and separate WC. On the second floor is a further third bedroom and bathroom, a separate laundry room with washer/dryer and spacious kitchen/diner perfect for entertaining. The third floor provides access to the private roof terrace overlooking the river. The fully fitted Metris Kitchen is complete with Miele appliances including an integrated dishwasher, full height fridge freezer, oven, hob and integrated extractor fan as well as a Caple wine cooler. The bathrooms comprise of full bathroom suites with underfloor heating whilst the bedrooms boast bespoke mirrored wardrobes and automatic lights which are sure to impress. Further benefits of the apartment include comfort cooling to the master bedroom and kitchen/diner, a Crestron audio visual system, a digital video door entry system and prewiring for Sky + TV.