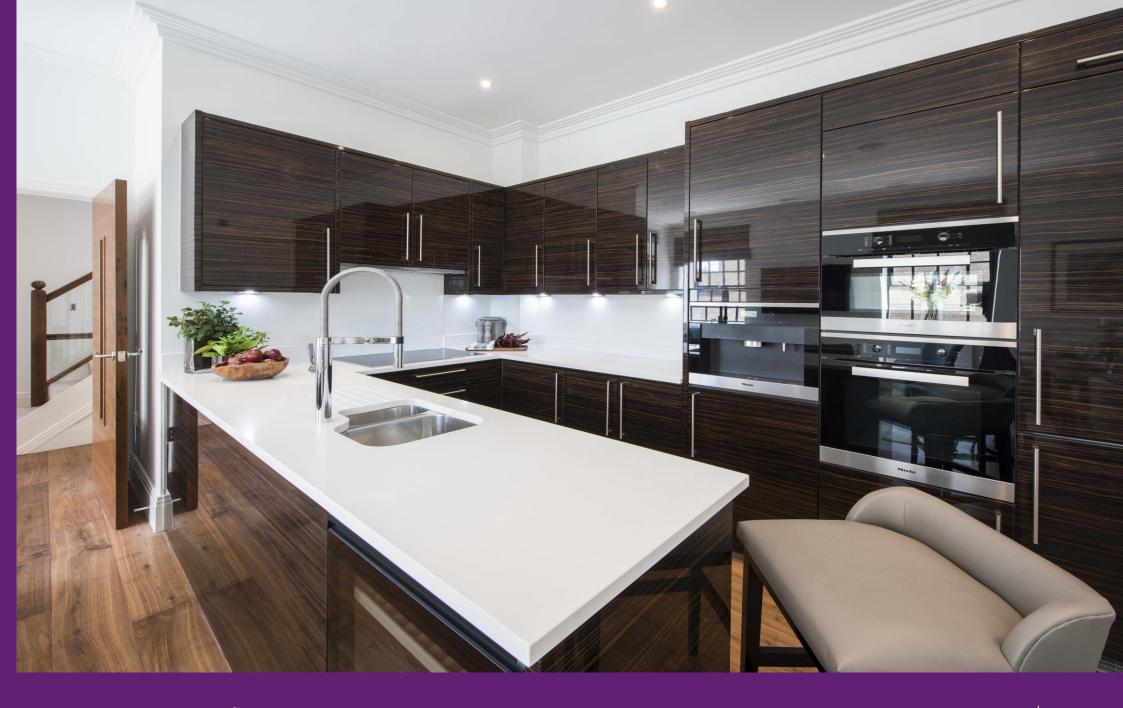

On offer is over 1200 sq/ft of luxury living set over three floors. On the first floor is the master bedroom which boasts not only an en suite bathroom but also a balcony. There is also a second bedroom and separate WC. On the second floor is a further third bedroom and bathroom, a separate laundry room with washer/dryer and spacious kitchen/diner perfect for entertaining. The third floor provides access to the private roof terrace overlooking the river. The fully fitted Metris Kitchen is complete with Miele appliances including an integrated dishwasher, full height fridge freezer, oven, hob and integrated extractor fan as well as a Caple wine cooler. The bathrooms comprise of full bathroom suites with underfloor heating whilst the bedrooms boast bespoke mirrored wardrobes and automatic lights which are sure to impress. Further benefits of the apartment include comfort cooling to the master bedroom and kitchen/diner, a Crestron audio visual system, a digital video door entry system and prewiring for Sky + TV.