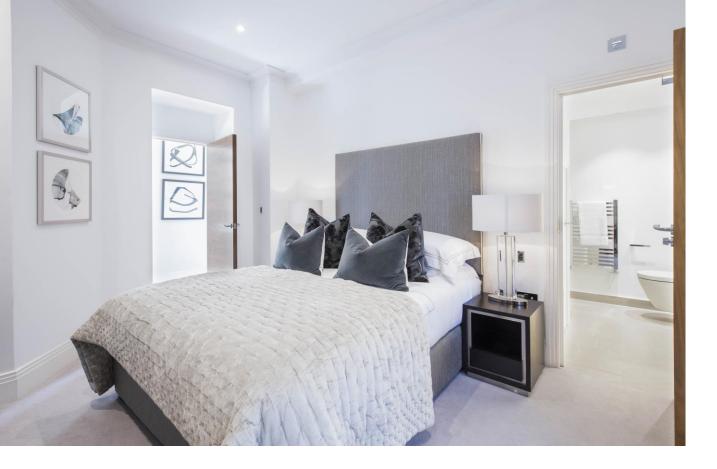

On offer is over 1200 sq/ft of luxury living set over three floors. On the first floor is the master bedroom which boasts not only an en suite bathroom but also a balcony. There is also a second bedroom and separate WC. On the second floor is a further third bedroom and bathroom, a separate laundry room with washer/dryer and spacious kitchen/diner perfect for entertaining. The third floor provides access to the private roof terrace overlooking the river. The fully fitted Metris Kitchen is complete with Miele appliances including an integrated dishwasher, full height fridge freezer, oven, hob and integrated extractor fan as well as a Caple wine cooler. The bathrooms comprise of full bathroom suites with underfloor heating whilst the bedrooms boast bespoke mirrored wardrobes and automatic lights which are sure to impress. Further benefits of the apartment include comfort cooling to the master bedroom and kitchen/diner, a Crestron audio visual system, a digital video door entry system and prewiring for Sky + TV.