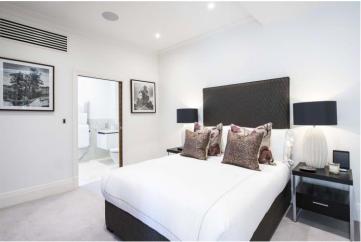

On offer is over 1200 sq/ft of luxury living set over three floors. On the first floor is the master bedroom which boasts not only an en suite bathroom but also a balcony. There is also a second bedroom and separate WC. On the second floor is a further third bedroom and bathroom, a separate laundry room with washer/dryer and spacious kitchen/diner perfect for entertaining. The third floor provides access to the private roof terrace overlooking the river. The fully fitted Metris Kitchen is complete with Miele appliances including an integrated dishwasher, full height fridge freezer, oven, hob and integrated extractor fan as well as a Caple wine cooler. The bathrooms comprise of full bathroom suites with underfloor heating whilst the bedrooms boast bespoke mirrored wardrobes and automatic lights which are sure to impress. Further benefits of the apartment include comfort cooling to the master bedroom and kitchen/diner, a Crestron audio visual system, a digital video door entry system and prewiring for Sky + TV.