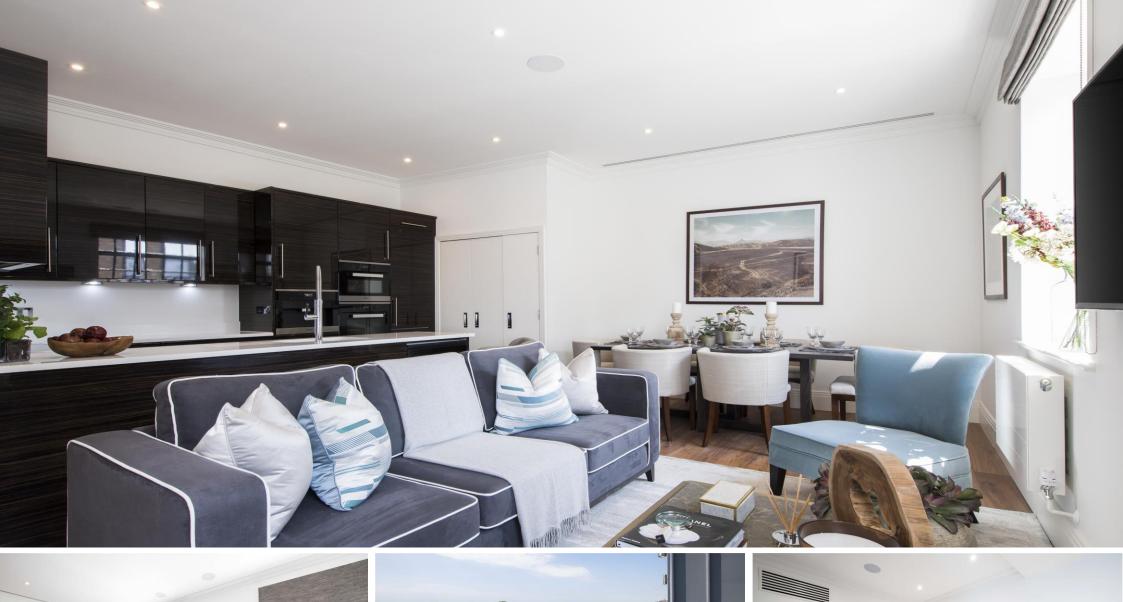

On offer is over 1200 sq/ft of luxury living set over three floors. On the first floor is the master bedroom which boasts not only an en suite bathroom but also a balcony. There is also a second bedroom and separate WC. On the second floor is a further third bedroom and bathroom, a separate laundry room with washer/dryer and spacious kitchen/diner perfect for entertaining. The third floor provides access to the private roof terrace overlooking the river. The fully fitted Metris Kitchen is complete with Miele appliances including an integrated dishwasher, full height fridge freezer, oven, hob and integrated extractor fan as well as a Caple wine cooler. The bathrooms comprise of full bathroom suites with underfloor heating whilst the bedrooms boast bespoke mirrored wardrobes and automatic lights which are sure to impress. Further benefits of the apartment include comfort cooling to the master bedroom and kitchen/diner, a Crestron audio visual system, a digital video door entry system and prewiring for Sky + TV.

- Interior designed second floor three bedroom flat
- Reception room and kitchen
- Three double bedrooms
- Two bathrooms
- Roof terrace
- Luxuriously furnished

£7,258.33 pcm

Additional tenant charges apply (fees apply to non-AST tenancies only)