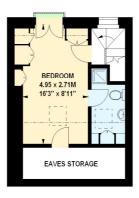

## Horder Road, SW6

Approximate gross internal area 101.82 sq m / 1096 sq ft (Including Eaves Storage) Eaves Storage 6.13 sq m / 66 sq ft

Ground Floor 434 sq ft First Floor 356 sq ft Second Floor

The floor plan is not to scale and measurements and areas shown are approximate and therefore should be used for illustrative purposes only The plan been prepared in accordance with the RICS code of Measuring Practice and whilst we have confidence in the information produced, it must be not be relied on. If there is any aspect of particular importance, you should carry out or commission your own inspection of the property.

Copyright of FeaturePRO.