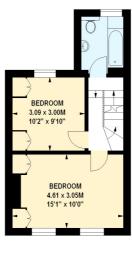

## Horder Road, SW6

Approximate gross internal area 101.82 sq m / 1096 sq ft (Including Eaves Storage) Eaves Storage 6.13 sq m / 66 sq ft

Ground Floor 434 sq ft First Floor 356 sq ft Second Floor

The floor plan is not to scale and measurements and areas shown are approximate and therefore should be used for illustrative purposes only The plan been prepared in accordance with the RICS code of Measuring Practice and whilst we have confidence in the information produced, it must be not be relied on. If there is any aspect of particular importance, you should carry out or commission your own inspection of the property.

Copyright of FeaturePRO.