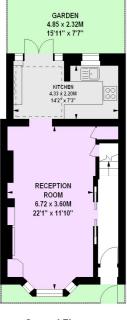

## Horder Road, SW6

Approximate gross internal area 101.82 sq m / 1096 sq ft (Including Eaves Storage) Eaves Storage 6.13 sq m / 66 sq ft

Ground Floor 434 sq ft First Floor 356 sq ft Second Floor

The floor plan is not to scale and measurements and areas shown are approximate and therefore should be used for illustrative purposes only The plan been prepared in accordance with the RICS code of Measuring Practice and whilst we have confidence in the information produced, it must be not be relied on. If there is any aspect of particular importance, you should carry out or commission your own inspection of the property.

Copyright of FeaturePRO.