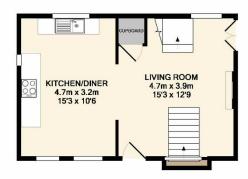

The accommodation comprises of an open plan lounge with wood burning stove through to dining area and kitchen. To the first floor, two double bedrooms one with ensuite and the house bathroom. Stairs lead to the second floor into a versatile attic room with open plan bedroom or living space with vaulted ceiling and large original windows. A large basement offers ample storage and utility space, access is gained externally to the front right of the cottage.

## Guide price £340,000

BASEMENT LEVEL

APPROX. FLOOR

(355 SQ.FT.)

AREA 33.0 SQ.M

GROUND FLOOR APPROX. FLOOR AREA 33.4 SQ.M. (359 SQ.FT.)

1ST FLOOR APPROX. FLOOR AREA 32.6 SQ.M. (351 SQ.FT.)

2ND FLOOR APPROX. FLOOR AREA 32.9 SQ.M. (354 SQ.FT.)

TOTAL APPROX. FLOOR AREA 131.9 SQ.M. (1420 SQ.FT.) Measurements are approximate. Not to scale. Illustrative purposes only Made with Metropix @2018