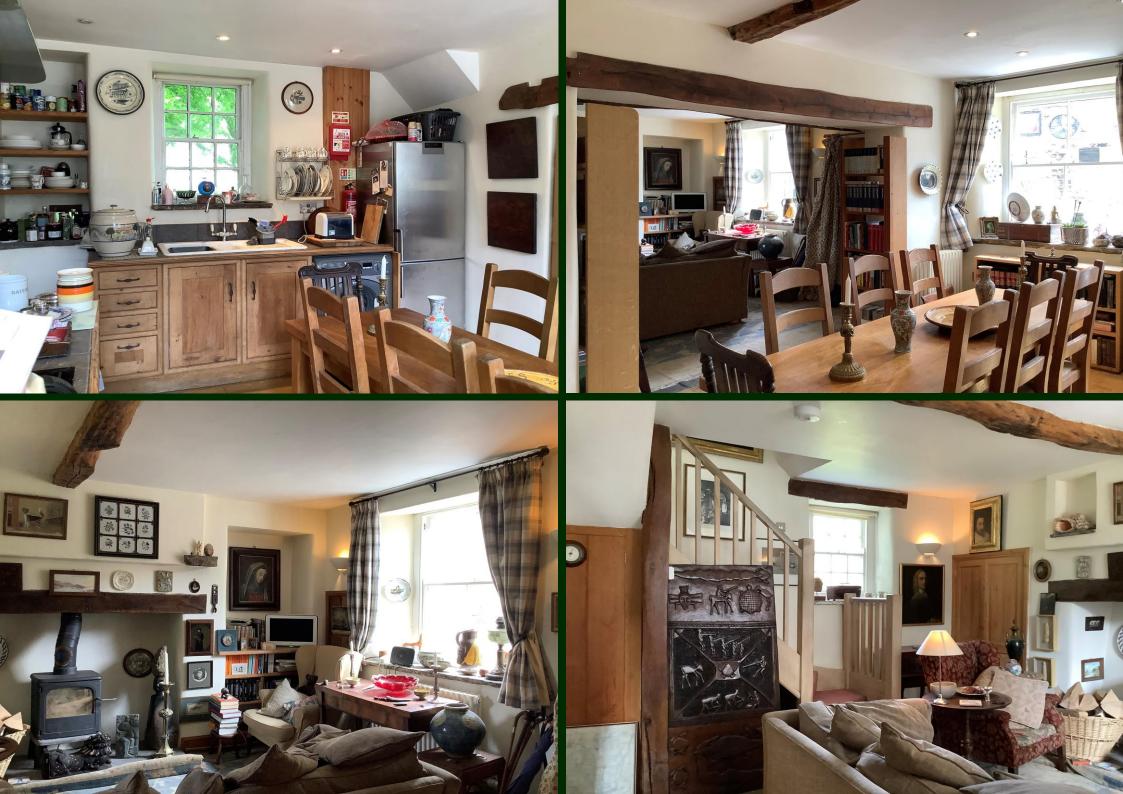

## Beckwell, Main Street Sedbergh, Cumbria LA10 5QL

A fantastic opportunity to purchase a spacious characterful cottage in the heart of the beautiful Village of Dent in the Yorkshire Dales National Park. The property is full of interesting features and complimentary fixtures and fittings.

The accommodation comprises of an open plan lounge with wood burning stove through to dining area and kitchen. To the first floor, two double bedrooms one with ensuite and the house bathroom. Stairs lead to the second floor into a versatile attic room with open plan bedroom or living space with vaulted ceiling and large original windows. A large basement offers ample storage and utility space, access is gained externally to the front right of the cottage.