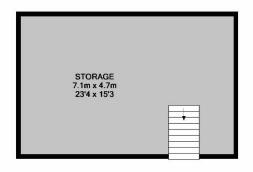

The accommodation comprises of an open plan lounge with wood burning stove through to dining area and kitchen. To the first floor, two double bedrooms one with ensuite and the house bathroom. Stairs lead to the second floor into a versatile attic room with open plan bedroom or living space with vaulted ceiling and large original windows. A large basement offers ample storage and utility space, access is gained externally to the front right of the cottage.

## Guide price £340,000

BASEMENT LEVEL

APPROX. FLOOR

(355 SQ.FT.)

AREA 33.0 SQ.M

GROUND FLOOR APPROX. FLOOR AREA 33.4 SQ.M. (359 SQ.FT.)

1ST FLOOR APPROX. FLOOR AREA 32.6 SQ.M. (351 SQ.FT.)

2ND FLOOR APPROX. FLOOR AREA 32.9 SQ.M. (354 SQ.FT.)

TOTAL APPROX. FLOOR AREA 131.9 SQ.M. (1420 SQ.FT.) Measurements are approximate. Not to scale. Illustrative purposes only Made with Metropix @2018