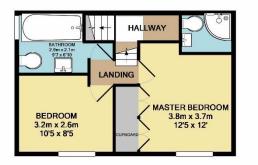

## Guide price £340,000

BASEMENT LEVEL

APPROX. FLOOR

(355 SQ.FT.)

AREA 33.0 SQ.M

GROUND FLOOR APPROX. FLOOR AREA 33.4 SQ.M. (359 SQ.FT.)

1ST FLOOR APPROX. FLOOR AREA 32.6 SQ.M. (351 SQ.FT.)

2ND FLOOR APPROX. FLOOR AREA 32.9 SQ.M. (354 SQ.FT.)

TOTAL APPROX. FLOOR AREA 131.9 SQ.M. (1420 SQ.FT.) Measurements are approximate. Not to scale. Illustrative purposes only Made with Metropix @2018