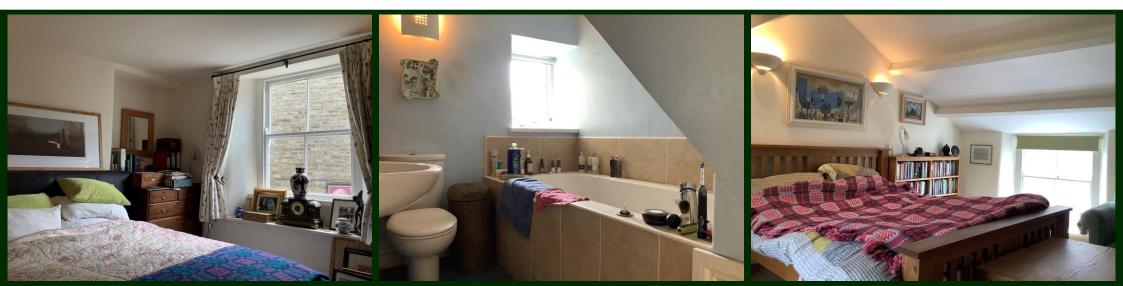

The accommodation comprises of an open plan lounge with wood burning stove through to dining area and kitchen. To the first floor, two double bedrooms one with ensuite and the house bathroom. Stairs lead to the second floor into a versatile attic room with open plan bedroom or living space with vaulted ceiling and large original windows. A large basement offers ample storage and utility space, access is gained externally to the front right of the cottage.