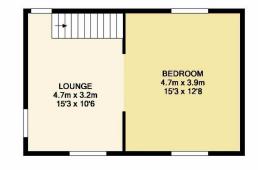

## Guide price £340,000

BASEMENT LEVEL

APPROX. FLOOR

(355 SQ.FT.)

AREA 33.0 SQ.M

GROUND FLOOR APPROX. FLOOR AREA 33.4 SQ.M. (359 SQ.FT.)

1ST FLOOR APPROX. FLOOR AREA 32.6 SQ.M. (351 SQ.FT.)

2ND FLOOR APPROX. FLOOR AREA 32.9 SQ.M. (354 SQ.FT.)

TOTAL APPROX. FLOOR AREA 131.9 SQ.M. (1420 SQ.FT.) Measurements are approximate. Not to scale. Illustrative purposes only Made with Metropix @2018