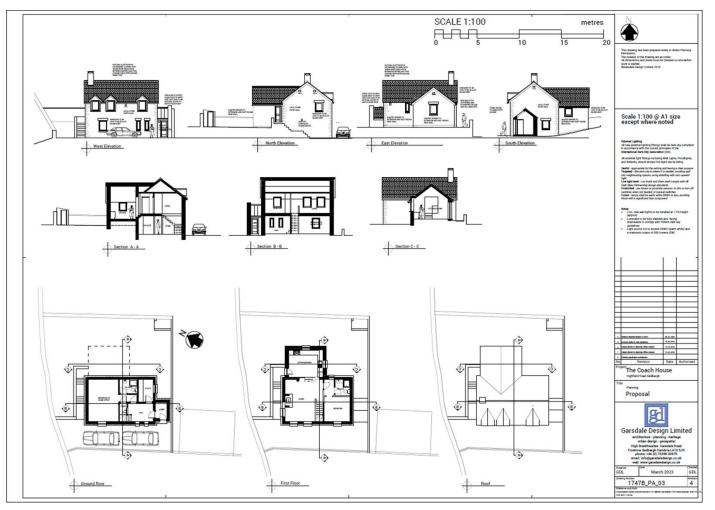

## The Coach House, Highfield Road Sedbergh, Cumbria LA10 5DH

The coach house is a unique opportunity to purchase a plot of land an develop your own property, whether to live in yourself or to sell on. With planning permission already granted and the plans drawn up; you just have to oversee the build.

The plans detail that the property should be set back from the lane to allow space for two parking spaces and access to other properties in the area.

It is proposed that the ground floor of the property includes an entrance lobby, a hallway containing the stairs to the first floor, a utility room at the rear of the property, the master bedroom and an ensuite bathroom.

The first floor of the property includes the living room and kitchen. Due to the positioning of the windows in the living room it will benefit from a view of Winder and the surrounding Howgill fells. To the rear of the house will be where the kitchen is built, overlooking the garden. Additionally, there could be a bedroom to the south of the property which will also have an ensuite.

Overall, this plot provides a great opportunity to own a unique, spacious property in the heart of Sedbergh.

The plot is connected to mains electric.

This is to be sold through the method of sealed bids with offers around £100,000. Please contact the office for more information