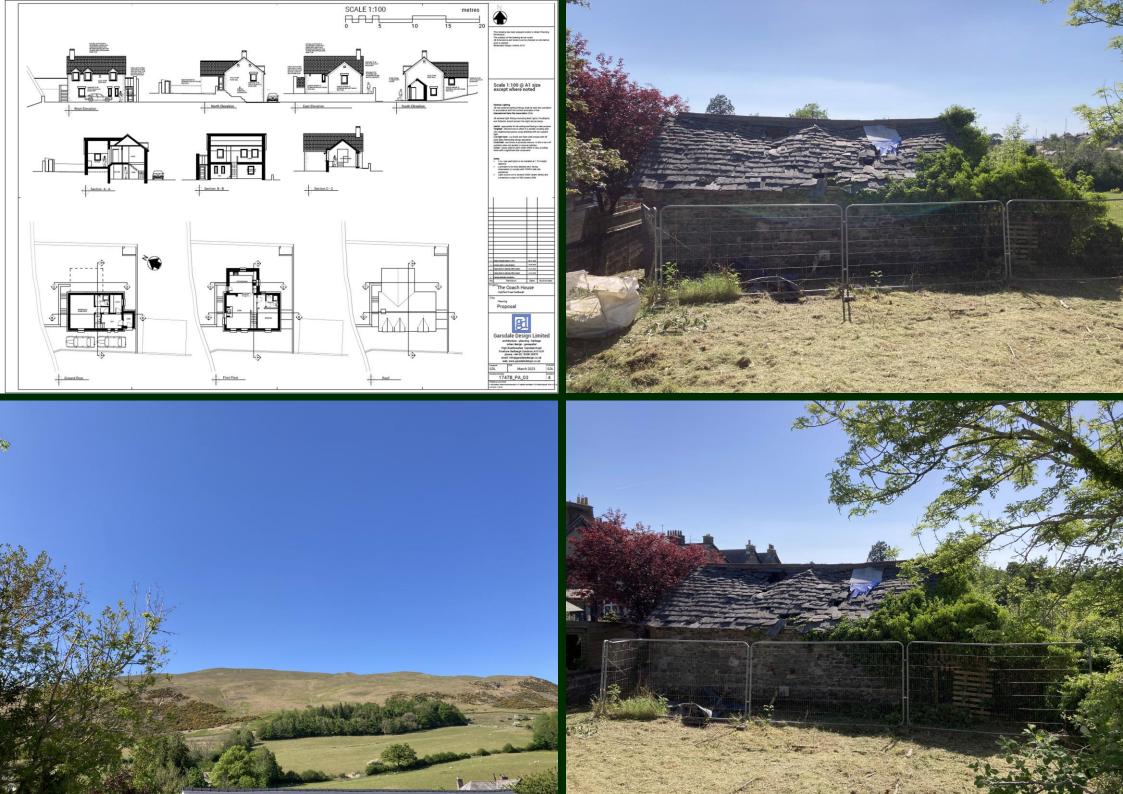

## The Coach House, Highfield Road Sedbergh, Cumbria LA10 5DH

The coach house is a unique opportunity to purchase a plot of land an develop your own property, whether to live in yourself or to sell on. With planning permission already granted and the plans drawn up; you just have to oversee the build.

The plans detail that the property should be set back from the lane to allow space for two parking spaces and access to other properties in the area.

It is proposed that the ground floor of the property includes an entrance lobby, a hallway containing the stairs to the first floor, a utility room at the rear of the property, the master bedroom and an ensuite bathroom.

The first floor of the property includes the living room and kitchen. Due to the positioning of the windows in the living room it will benefit from a view of Winder and the surrounding Howgill fells. To the rear of the house will be where the kitchen is built, overlooking the garden. Additionally, there could be a bedroom to the south of the property which will also have an ensuite.

Overall, this plot provides a great opportunity to own a unique, spacious property in the heart of Sedbergh.

The plot is connected to mains electric.

This is to be sold through the method of sealed bids with offers around £100,000. Please contact the office for more information