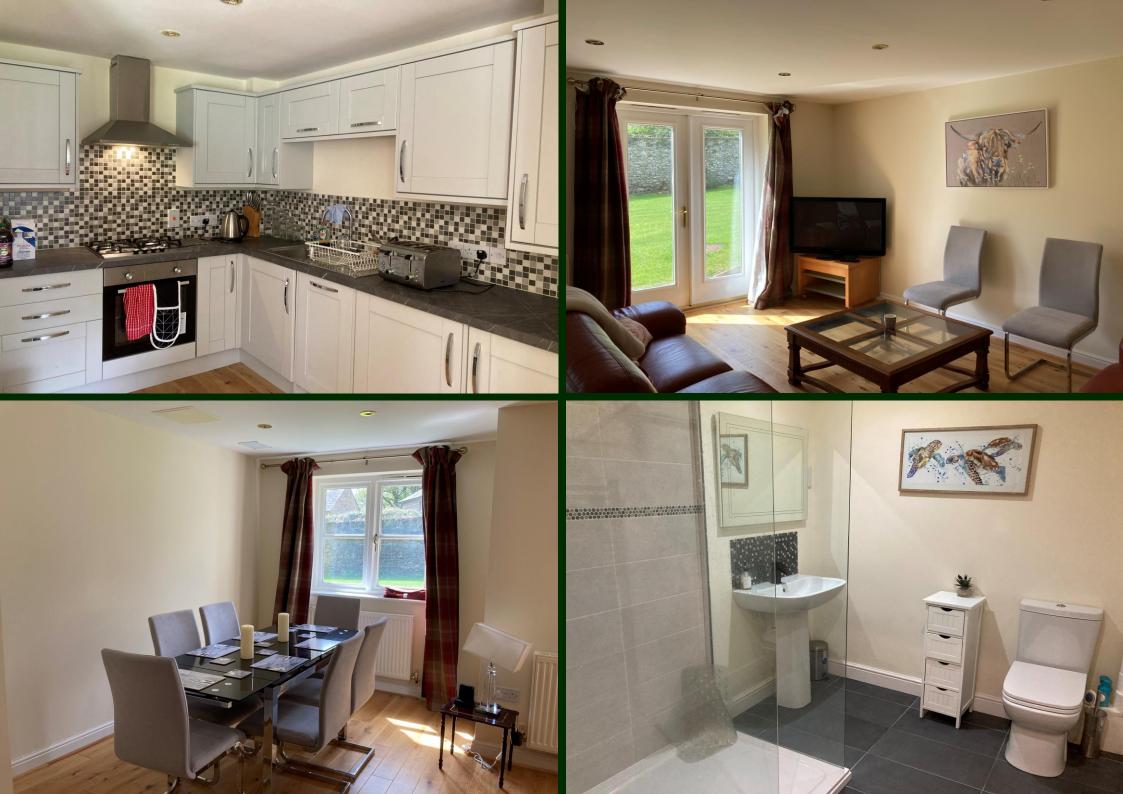

The accommodation briefly consists of communal entrance hall leading to the front door, entrance hall, open plan lounge/dining/kitchen, two bedrooms and large shower room. The lounge has patio doors leading onto a small patio area and communal gardens. The kitchen has plenty of wall and base units, integrated washing machine and dishwasher, fridge freezer, electric oven with extractor over, gas hob and stainless-steel sink and drainer. In the shower room there is a white three-piece suite including a large walk-in shower unit. Both bedrooms look over the parking area at the rear. Wood engineered flooring runs through the lounge, kitchen and dining area with carpeted bedrooms and tiled floor in the shower room.

The apartment is neutrally decorated throughout and benefits from wooden double glazing throughout, mains gas, electric, water and It is suitable as a lock up and leave, retirement or second home.

Externally there are wrap around communal gardens, designated off-road parking space along with visitor parking spaces.