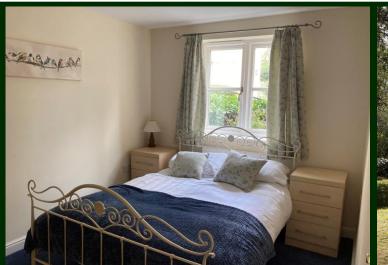

The accommodation briefly consists of communal entrance hall leading to the front door, entrance hall, open plan lounge/dining/kitchen, two bedrooms and large shower room. The lounge has patio doors leading onto a small patio area and communal gardens. The kitchen has plenty of wall and base units, integrated washing machine and dishwasher, fridge freezer, electric oven with extractor over, gas hob and stainless-steel sink and drainer. In the shower room there is a white three-piece suite including a large walk-in shower unit. Both bedrooms look over the parking area at the rear. Wood engineered flooring runs through the lounge, kitchen and dining area with carpeted bedrooms and tiled floor in the shower room.