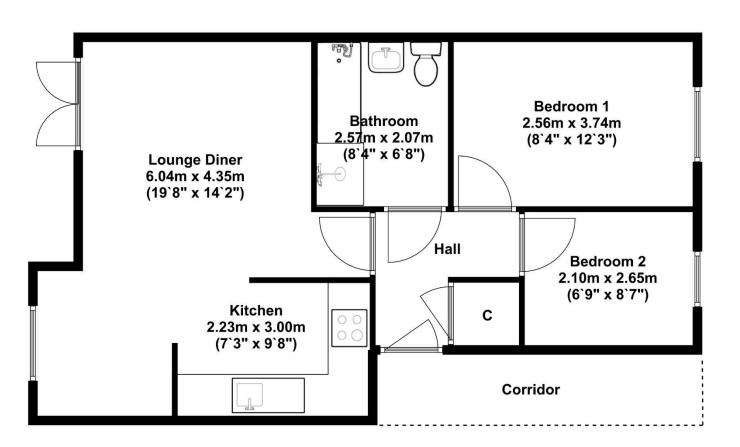

The accommodation briefly consists of communal entrance hall leading to the front door, entrance hall, open plan lounge/dining/kitchen, two bedrooms and large shower room. The lounge has patio doors leading onto a small patio area and communal gardens. The kitchen has plenty of wall and base units, integrated washing machine and dishwasher, fridge freezer, electric oven with extractor over, gas hob and stainless-steel sink and drainer. In the shower room there is a white three-piece suite including a large walk-in shower unit. Both bedrooms look over the parking area at the rear. Wood engineered flooring runs through the lounge, kitchen and dining area with carpeted bedrooms and tiled floor in the shower room.

Email: Sedbergh@cobblecountry.co.uk Web: www.cobblecountry.co.uk

Cobble Country wish to advise prospective purchasers that we have not checked the services or appliances. The sales particulars have been prepared as a guide only; any floor-plan or map is for illustrative purposes only. Cobble Country, for themselves and for the vendors or lessors of this property whose agents they are give notice that: the particulars have been produced in good faith; do not constitute any part of a contract; no person in the employment of Cobble Country has any authority to make or give any representation of warranty in relation to this property.