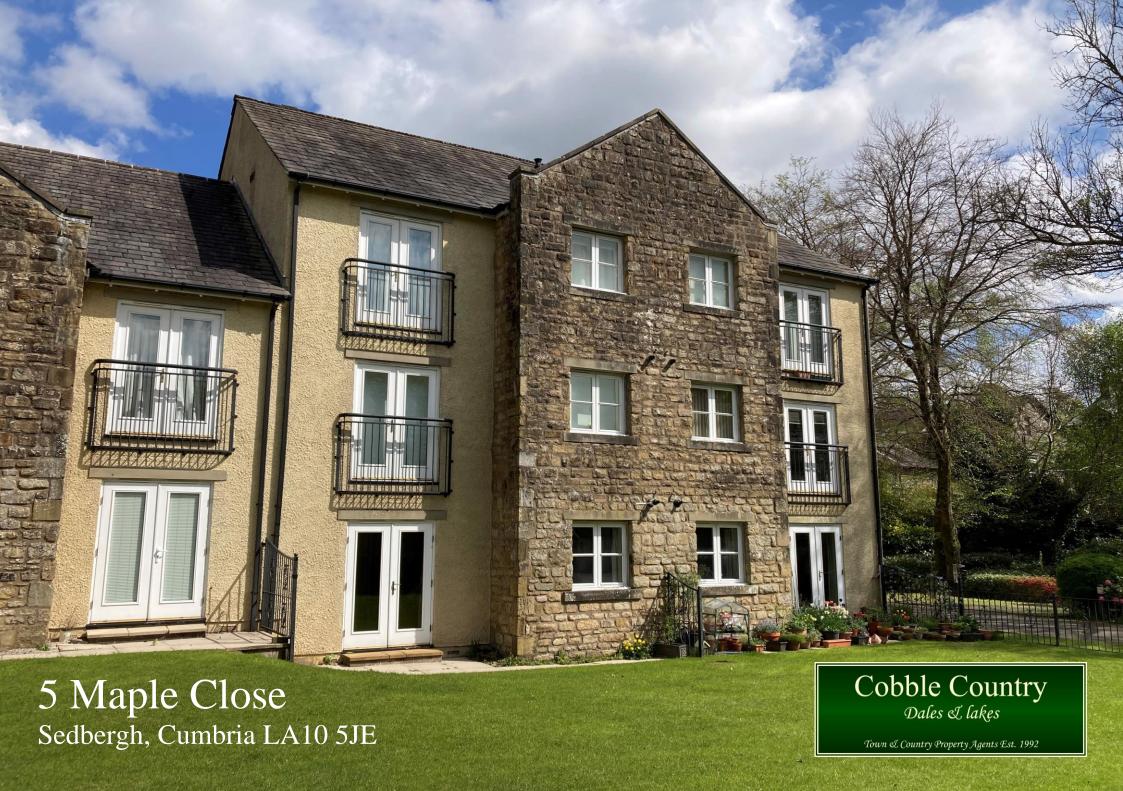

# 5 Maple Close Sedbergh, Cumbria, LA10 5JE

Maple Close is a small complex comprising of 18 apartments and 6 houses in a quiet cul de sac to the west of the market town of Sedbergh. It's within easy walking distance of all local amenities including shops, cafes, pubs, medical centre, dentist and library. Number 5 Maple Close is a two-bedroom ground floor apartment which has been renovated throughout in recent years.

The accommodation briefly consists of communal entrance hall leading to the front door, entrance hall, open plan lounge/dining/kitchen, two bedrooms and large shower room. The lounge has patio doors leading onto a small patio area and communal gardens. The kitchen has plenty of wall and base units, integrated washing machine and dishwasher, fridge freezer, electric oven with extractor over, gas hob and stainless-steel sink and drainer. In the shower room there is a white three-piece suite including a large walk-in shower unit. Both bedrooms look over the parking area at the rear. Wood engineered flooring runs through the lounge, kitchen and dining area with carpeted bedrooms and tiled floor in the shower room.

The apartment is neutrally decorated throughout and benefits from wooden double glazing throughout, mains gas, electric, water and It is suitable as a lock up and leave, retirement or second home.

Externally there are wrap around communal gardens, designated off-road parking space along with visitor parking spaces.