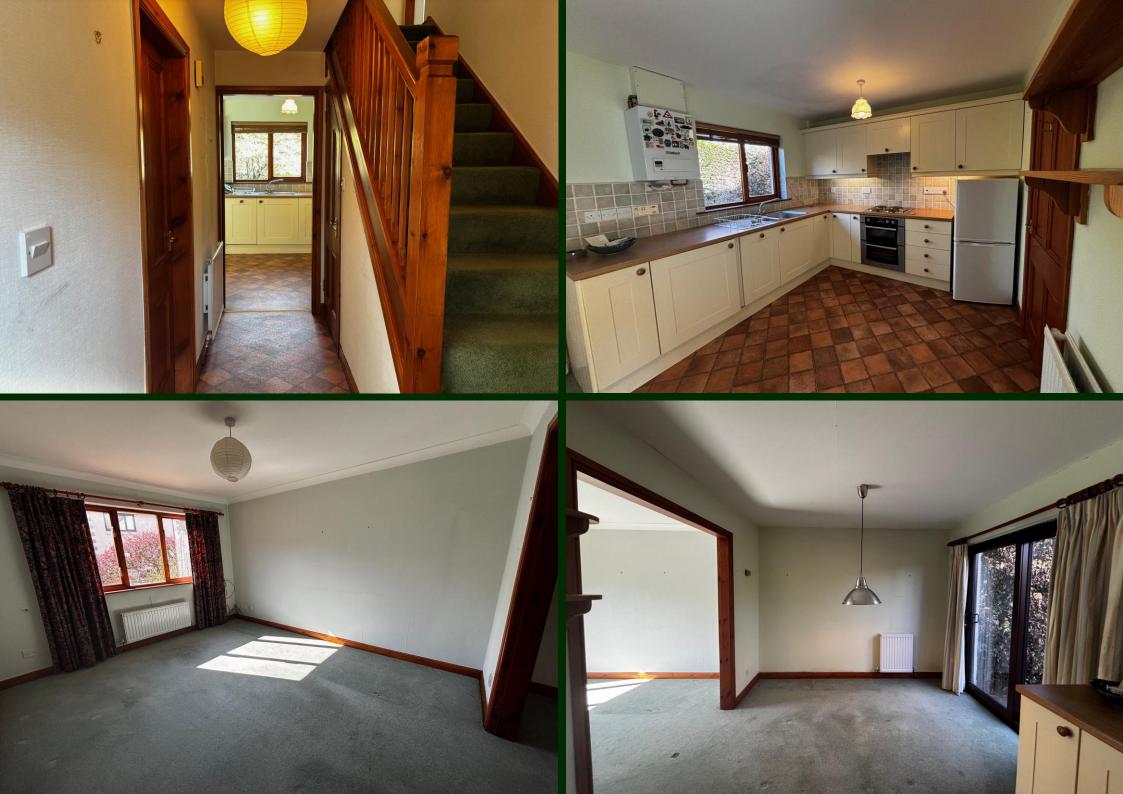

Entering the ground floor, you will find an entrance hall leading to the living room, at the front of the property. This space has a large window allowing plenty of natural light into the room. Adjoining the living room is the kitchen/diner to the rear, which comes equipped with plenty of wall and base units, additional shelves, stainless steel sink with drainer and integrated electric oven and hob. The open plan layout of the property ensures that the home is spacious, light and airy.

On the first floor, there are two generous double bedrooms, both at the front of the property with windows overlooking the development. One of which includes a large storage cupboard. The third bedroom is a good-sized single room that offers a view to the fields at the rear of the property. The house bathroom is central to the first floor and contains a white three-piece suite as well as a large corner shower.