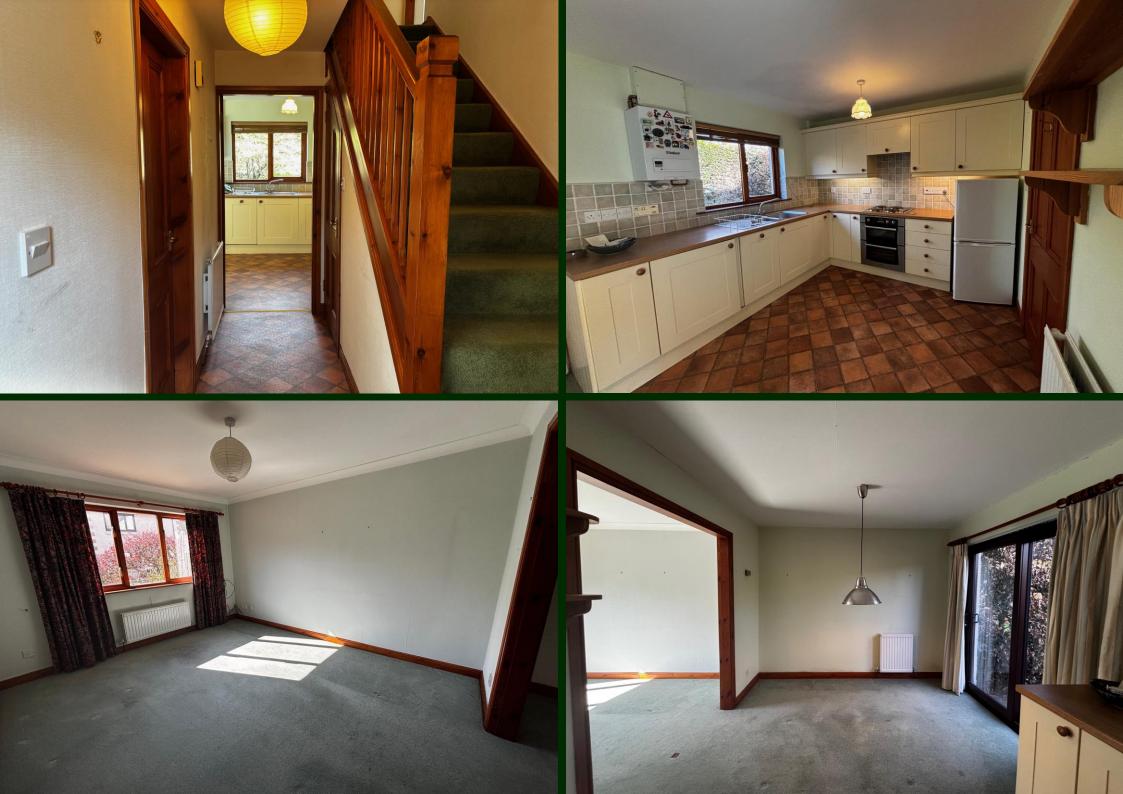

Entering the ground floor, you will find an entrance hall leading to the living room, at the front of the property. This space has a large window allowing plenty of natural light into the room. Adjoining the living room is the kitchen/diner to the rear, which comes equipped with plenty of wall and base units, additional shelves, stainless steel sink with drainer and integrated electric oven and hob. The open plan layout of the property ensures that the home is spacious, light and airy.