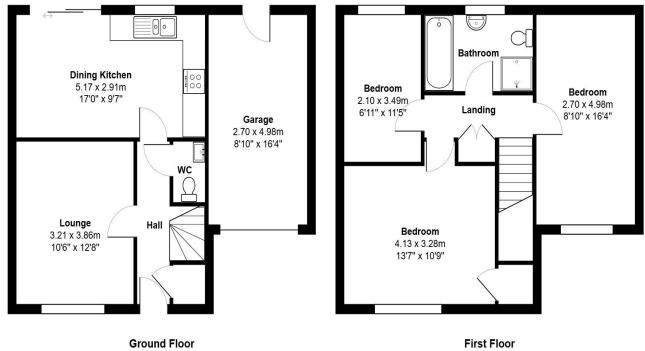

Entering the ground floor, you will find an entrance hall leading to the living room, at the front of the property. This space has a large window allowing plenty of natural light into the room. Adjoining the living room is the kitchen/diner to the rear, which comes equipped with plenty of wall and base units, additional shelves, stainless steel sink with drainer and integrated electric oven and hob. The open plan layout of the property ensures that the home is spacious, light and airy.

On the first floor, there are two generous double bedrooms, both at the front of the property with windows overlooking the development. One of which includes a large storage cupboard. The third bedroom is a good-sized single room that offers a view to the fields at the rear of the property. The house bathroom is central to the first floor and contains a white three-piece suite as well as a large corner shower.

Externally, the property comes with a driveway and garage, as well as a gravelled garden with some matured plants and bushes.

Viewings highly recommended to appreciate this property.