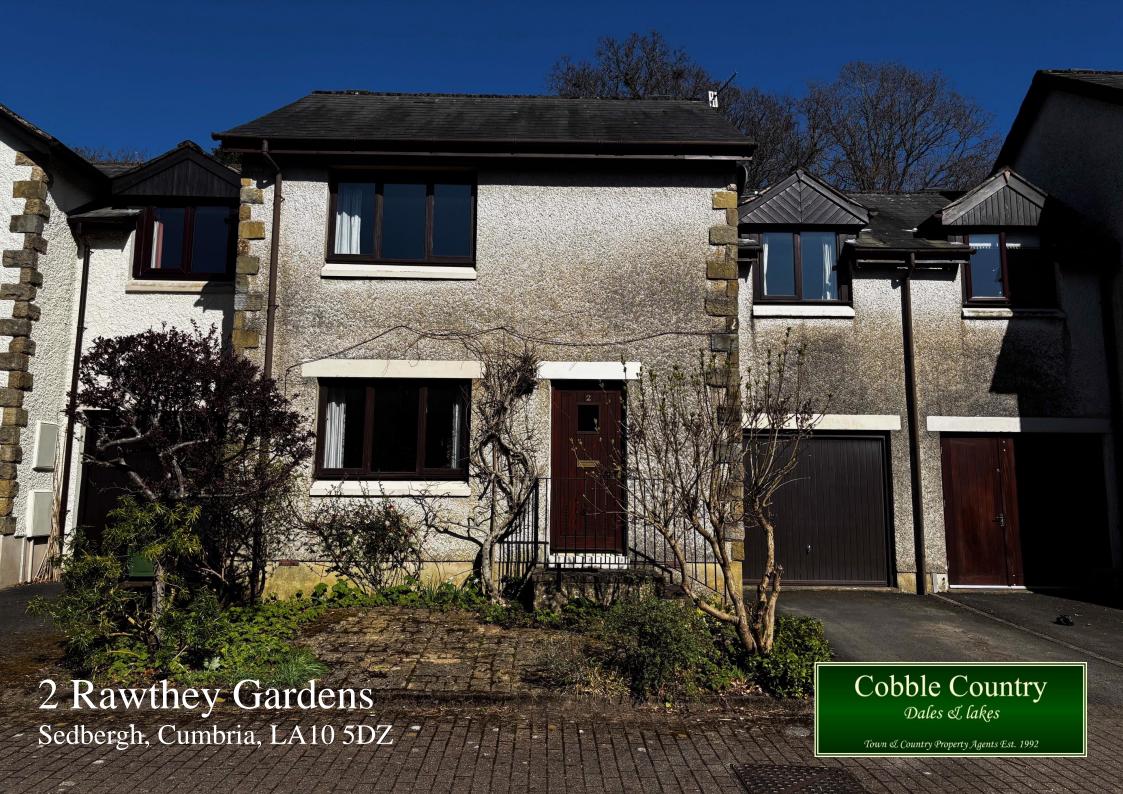

# 2 Rawthey Gardens, Sedbergh, Cumbria LA10 5DZ

2 Rawthey Gardens is a terraced three-bedroom property nestled in the quiet Rawthey Gardens development, to the west of the market town of Sedbergh. The house has great access to a variety of shops, schools and medical services such as doctor's surgery, dentist and pharmacy.

Externally, the property comes with a driveway and garage, as well as a gravelled garden with some matured plants and bushes.

Viewings highly recommended to appreciate this property.