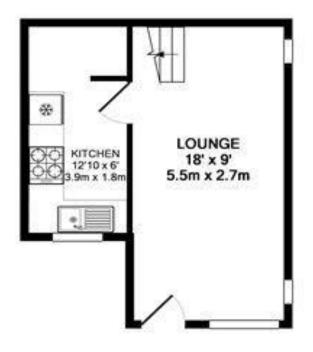

To the ground floor there is a lounge that has been slightly extended to create more living space with wood effect flooring, windows to the front and side with an open staircase at the rear. The kitchen has plenty of wall and base units including a sink with drainer, 4 ring gas hob with electric oven and integrated fridge. There is an alcove under the stairs which creates a useful area for a breakfast bar or further kitchen units.

GROUND FLOOR APPROX. FLOOR AREA 238 SQ.FT. (22.1 SQ.M.)

TOTAL APPROX. FLOOR AREA 430 SQ.FT. (39.9 SQ.M.) Measurements are approximate. Not to scale. Illustrative purposes only Made with Metropix @2012