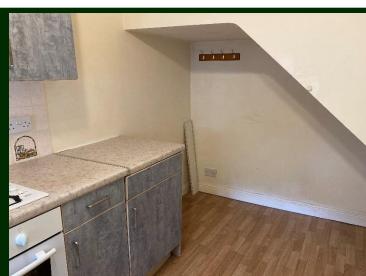

To the ground floor there is a lounge that has been slightly extended to create more living space with wood effect flooring, windows to the front and side with an open staircase at the rear. The kitchen has plenty of wall and base units including a sink with drainer, 4 ring gas hob with electric oven and integrated fridge. There is an alcove under the stairs which creates a useful area for a breakfast bar or further kitchen units.