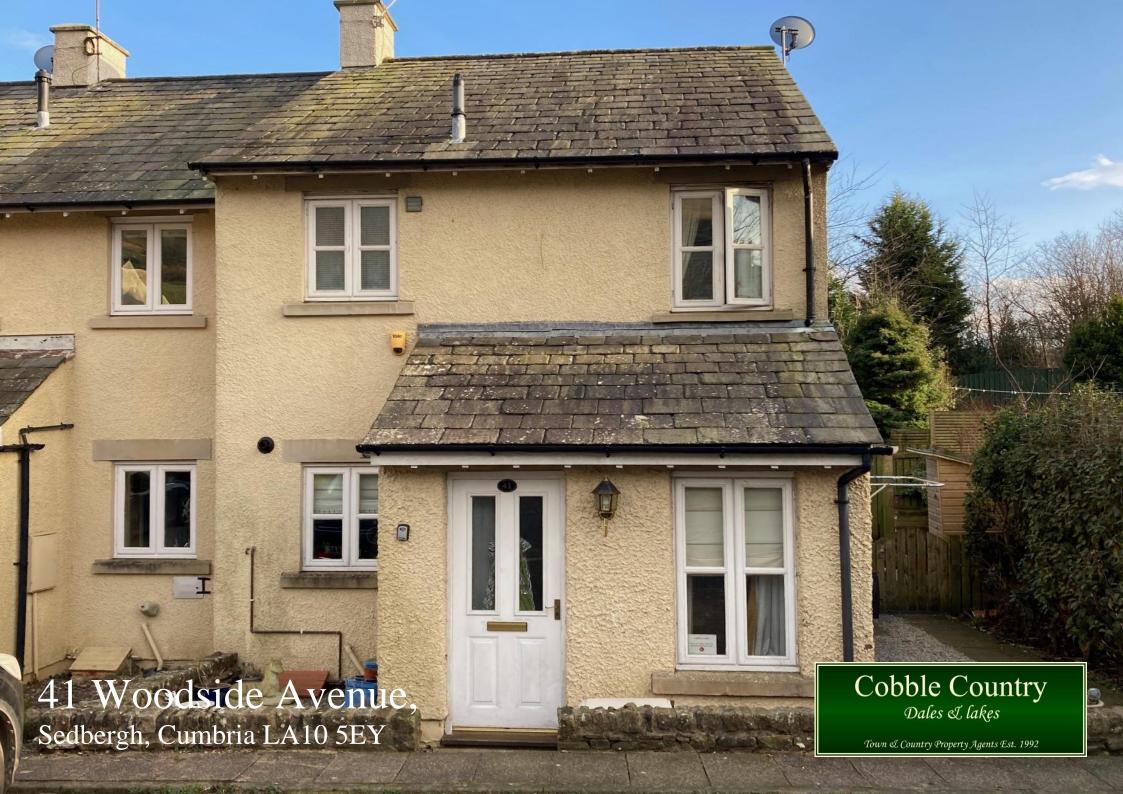

# 41 Woodside Avenue, Sedbergh, Cumbria LA10 5EY

41 Woodside Avenue, a lovely one-bedroom house situated on the popular estate of Woodside Avenue within the Dales Town of Sedbergh.

The estate is quiet, to the west of the town centre and provides easy access to the local shops, pubs and cafes, schools and facilities within the town.

This property benefits from wooden double glazing throughout with gas central heating, combi boiler, private off-road parking and a small side patio with space for patio furniture and a washing line. It is a great low maintenance property as an investment or for a first-time buyer.