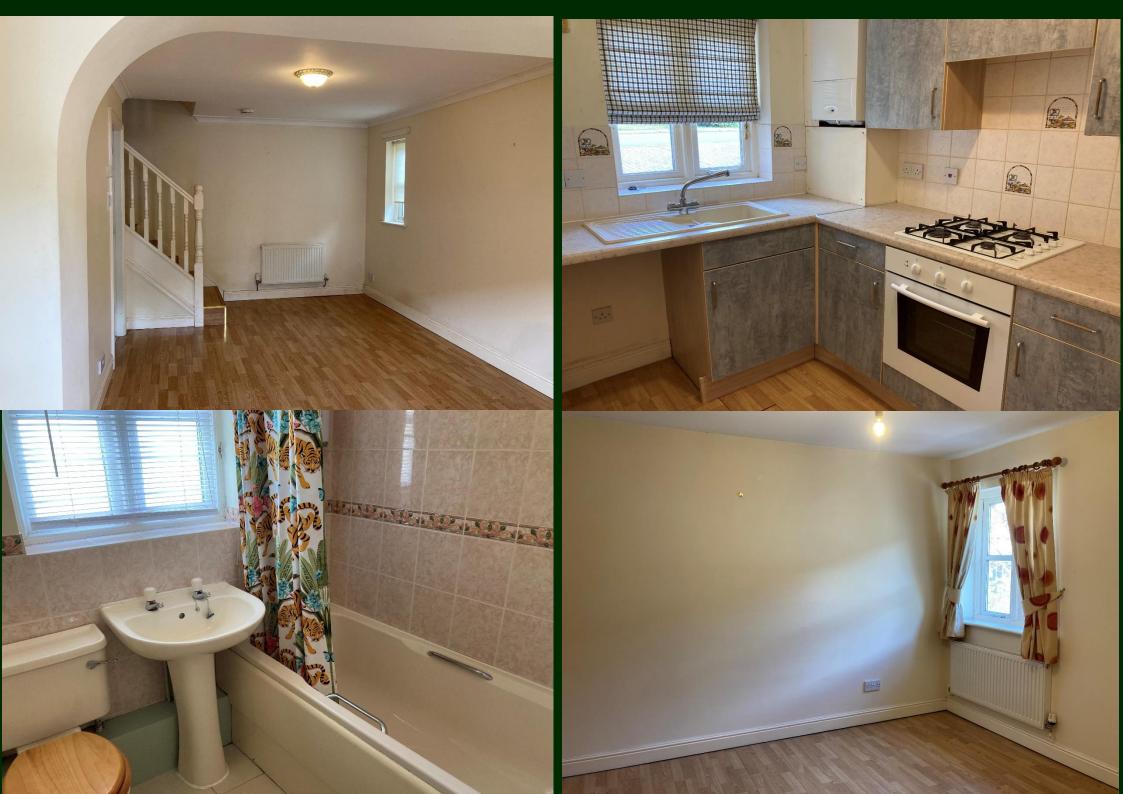

To the ground floor there is a lounge that has been slightly extended to create more living space with wood effect flooring, windows to the front and side with an open staircase at the rear. The kitchen has plenty of wall and base units including a sink with drainer, 4 ring gas hob with electric oven and integrated fridge. There is an alcove under the stairs which creates a useful area for a breakfast bar or further kitchen units.

To the first floor is the double bedroom to the front of the property, has a useful fitted storage cupboard and views towards the Howgill Fells.

The bathroom has a low level wc, wash hand basin and bath with shower over.