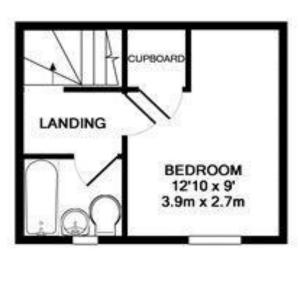

To the first floor is the double bedroom to the front of the property, has a useful fitted storage cupboard and views towards the Howgill Fells.

The bathroom has a low level wc, wash hand basin and bath with shower over.

Please note there is a Management Company and related charge for this property. Please ask the agent for further information.

Viewings are highly recommended.

**Guide Price: £165,000** 

1ST FLOOR APPROX. FLOOR AREA 191 SQ.FT. (17.8 SQ.M.)