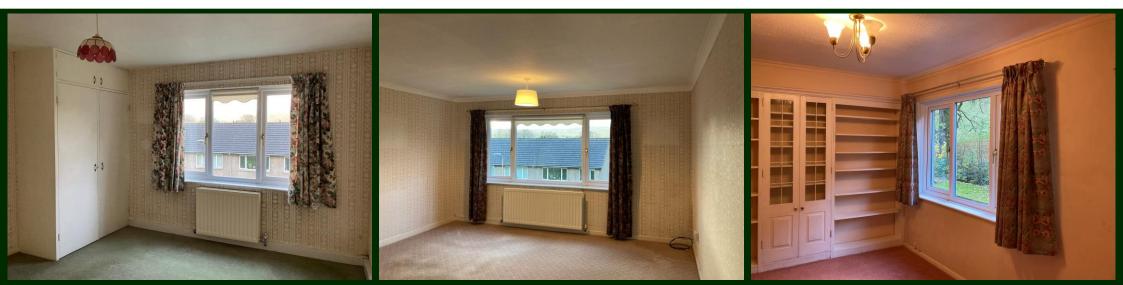

# 19 Castlegarth Sedbergh, Cumbria, LA10 5AN

NO CHAIN - 19 Castlegarth is a first floor flat on the Castlegarth estate situated within walking distances to enjoy all Sedbergh's amenities.

Internally the property presents as a spacious, light and airy flat through-out. There is a good-sized entrance hallway providing access to all living accommodation. The lounge is well-proportioned and positioned to the front, enjoying fantastic views over the beyond fells. The kitchen is at rear and has a range of cream wall and base units, stainless-steel sink with space for an oven and a washing machine. There is also ample room for dining table and chairs. In addition, there are two double bedrooms, both benefiting integrated cupboards and to finish a 3-piece white bathroom suite with a W.C, wash hand basin and bath with shower taps

The flat is carpeted through-out and neutrally decorated making it ready to move into. Externally, there is a good-sized stone-built storage shed. Also, 2 shelved cupboards on the landing area just outside the front door of the flat.