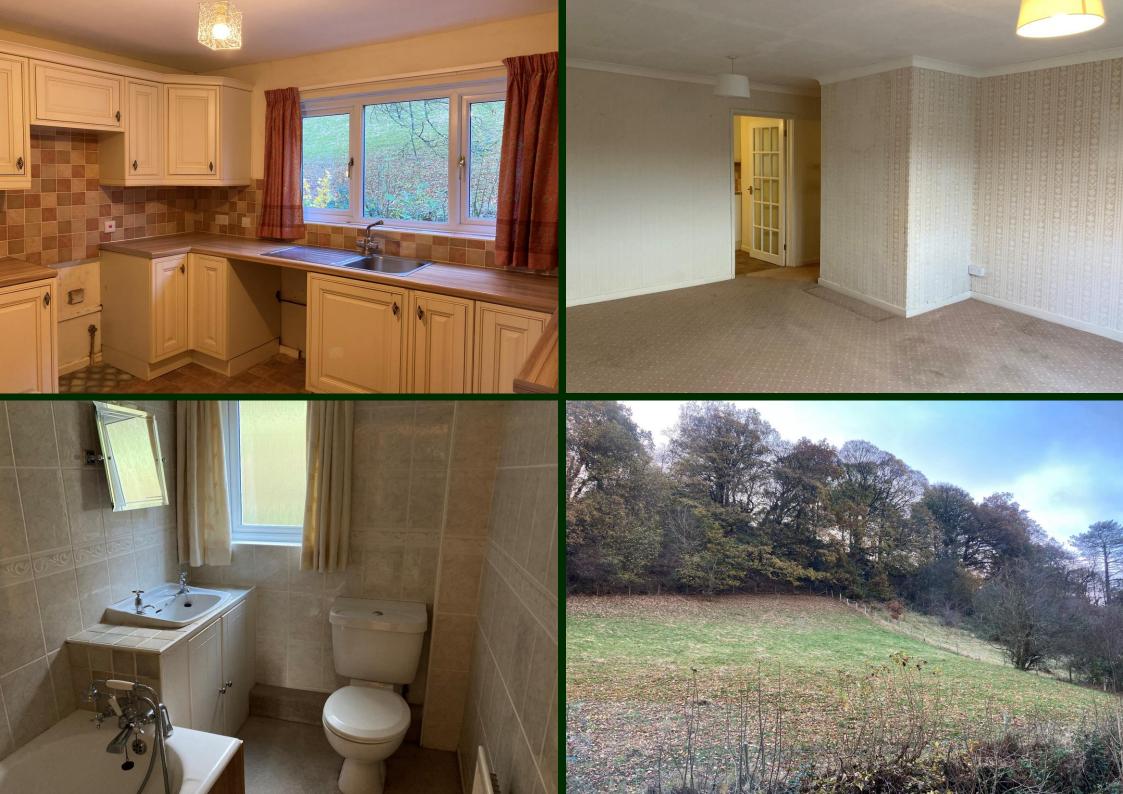

# 19 Castlegarth Sedbergh, Cumbria, LA10 5AN

NO CHAIN - 19 Castlegarth is a first floor flat on the Castlegarth estate situated within walking distances to enjoy all Sedbergh's amenities.

Internally the property presents as a spacious, light and airy flat through-out. There is a good-sized entrance hallway providing access to all living accommodation. The lounge is well-proportioned and positioned to the front, enjoying fantastic views over the beyond fells. The kitchen is at rear and has a range of cream wall and base units, stainless-steel sink with space for an oven and a washing machine. There is also ample room for dining table and chairs. In addition, there are two double bedrooms, both benefiting integrated cupboards and to finish a 3-piece white bathroom suite with a W.C, wash hand basin and bath with shower taps

The flat is carpeted through-out and neutrally decorated making it ready to move into. Externally, there is a good-sized stone-built storage shed. Also, 2 shelved cupboards on the landing area just outside the front door of the flat.