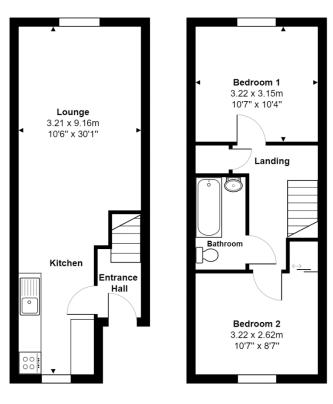

# Guide price £160,000

First Floor Second Floor

For illustrative purposes only - not to scale. The position and size of features are approximate only. © North West Inspector.