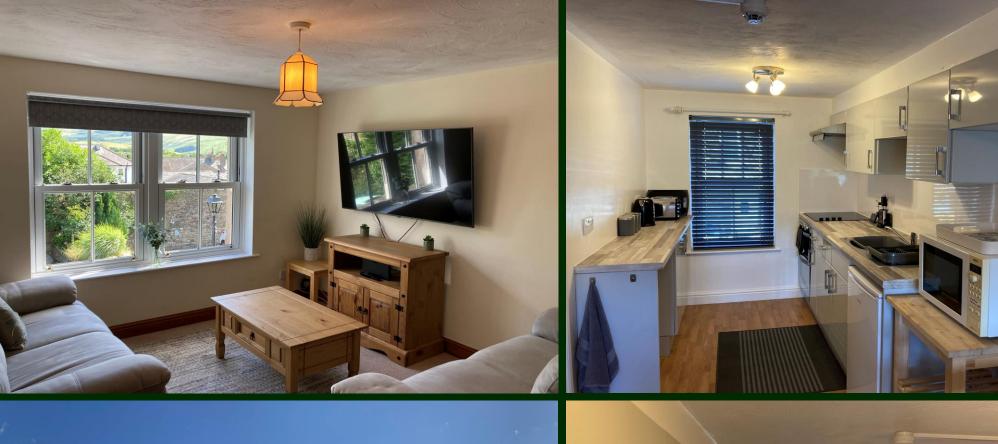

The accommodation comprises of an entrance hallway leading into the open plan kitchen diner and lounge area. The kitchen is modern comprising of a range of wall and base units, electric oven, hob, stainless steel sink, plumbing for a washing machine and to finish ample space for a fridge freezer.

Stairs lead to the first floor, where there are two double bedrooms, one with integrated storage and a good-sized bathroom accommodating a W.C, pedestal wash hand basin and bath with shower over. The apartment has been neutrally decorated throughout, providing the perfect template to move straight in.