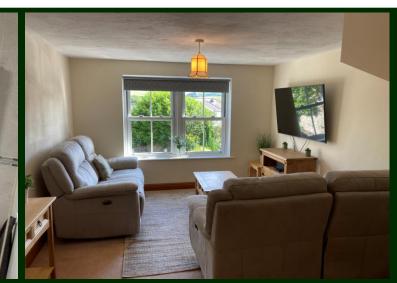

The accommodation comprises of an entrance hallway leading into the open plan kitchen diner and lounge area. The kitchen is modern comprising of a range of wall and base units, electric oven, hob, stainless steel sink, plumbing for a washing machine and to finish ample space for a fridge freezer.