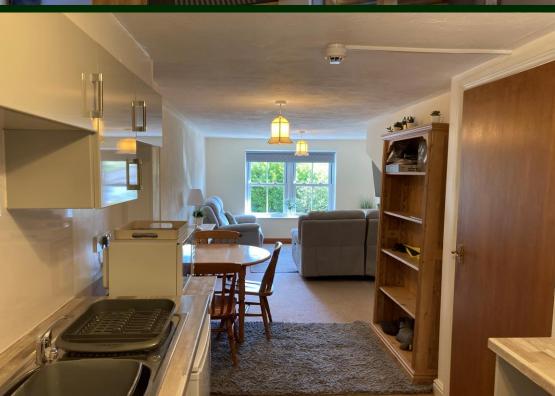

The accommodation comprises of an entrance hallway leading into the open plan kitchen diner and lounge area. The kitchen is modern comprising of a range of wall and base units, electric oven, hob, stainless steel sink, plumbing for a washing machine and to finish ample space for a fridge freezer.