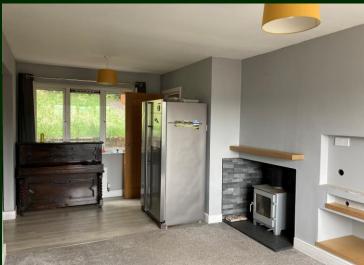

Accommodation comprises of a cloakroom, hallway leading into an open plan kitchen and lounge. The kitchen is well fitted and there is a multi-fuel stove in the lounge. Completing the ground floor there is a laundry area at the rear of the property. Two double bedrooms and house bathroom are on the first floor. The bathroom is 4 piece including a double shower unit, bath, hand wash basin and wc. The property benefits from plenty of storage, gas central heating and double glazing throughout.