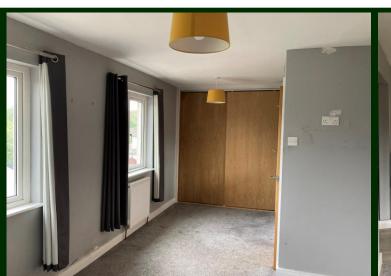

Accommodation comprises of a cloakroom, hallway leading into an open plan kitchen and lounge. The kitchen is well fitted and there is a multi-fuel stove in the lounge. Completing the ground floor there is a laundry area at the rear of the property. Two double bedrooms and house bathroom are on the first floor. The bathroom is 4 piece including a double shower unit, bath, hand wash basin and wc. The property benefits from plenty of storage, gas central heating and double glazing throughout.