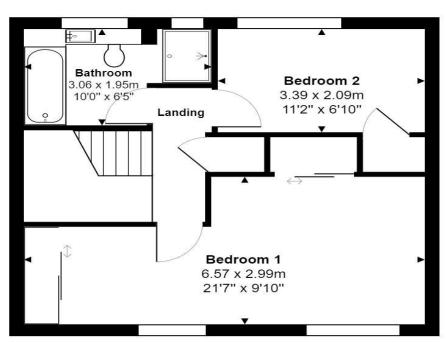

Accommodation comprises of a cloakroom, hallway leading into an open plan kitchen and lounge. The kitchen is well fitted and there is a multi-fuel stove in the lounge. Completing the ground floor there is a laundry area at the rear of the property. Two double bedrooms and house bathroom are on the first floor. The bathroom is 4 piece including a double shower unit, bath, hand wash basin and wc. The property benefits from plenty of storage, gas central heating and double glazing throughout.

# **Guide price £225,000**

**Ground Floor** 

First Floor

For illustrative purposes only - not to scale. The position and size of features are approximate only. © North West Inspector.