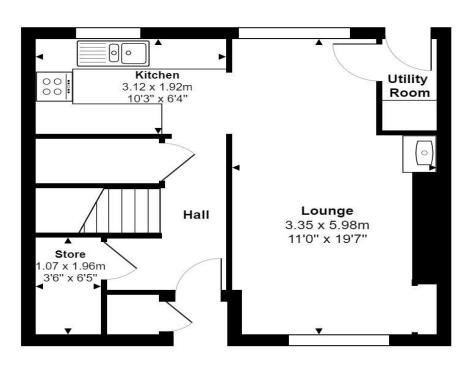

Accommodation comprises of a cloakroom, hallway leading into an open plan kitchen and lounge. The kitchen is well fitted and there is a multi-fuel stove in the lounge. Completing the ground floor there is a laundry area at the rear of the property. Two double bedrooms and house bathroom are on the first floor. The bathroom is 4 piece including a double shower unit, bath, hand wash basin and wc. The property benefits from plenty of storage, gas central heating and double glazing throughout.

# **Guide price £225,000**

**Ground Floor** 

First Floor

For illustrative purposes only - not to scale. The position and size of features are approximate only. © North West Inspector.