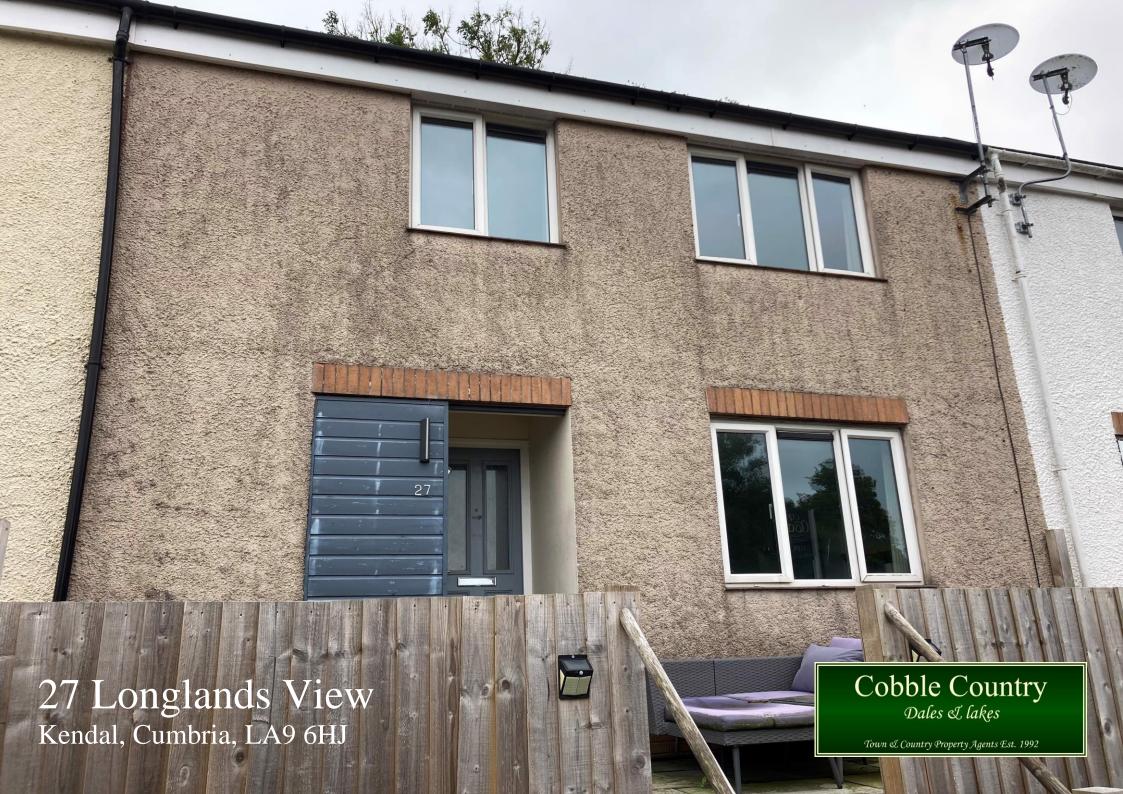

# 27 Longlands View Kendal, Cumbria LA9 6HJ

Longlands View is a small estate to the northwest of the town and consists of a range of properties including houses and flats. 27 Longlands View, a 2/3-bedroom terraced house which has been recently modernised making it ready to move into and ideal for first time buyers, young family or retired couples.

Externally there is a tiered patio area to the front and an elevated lawned garden to the rear.

There is plenty of parking available on the estate car park.

Viewings are highly recommended to appreciate it's space and surroundings.