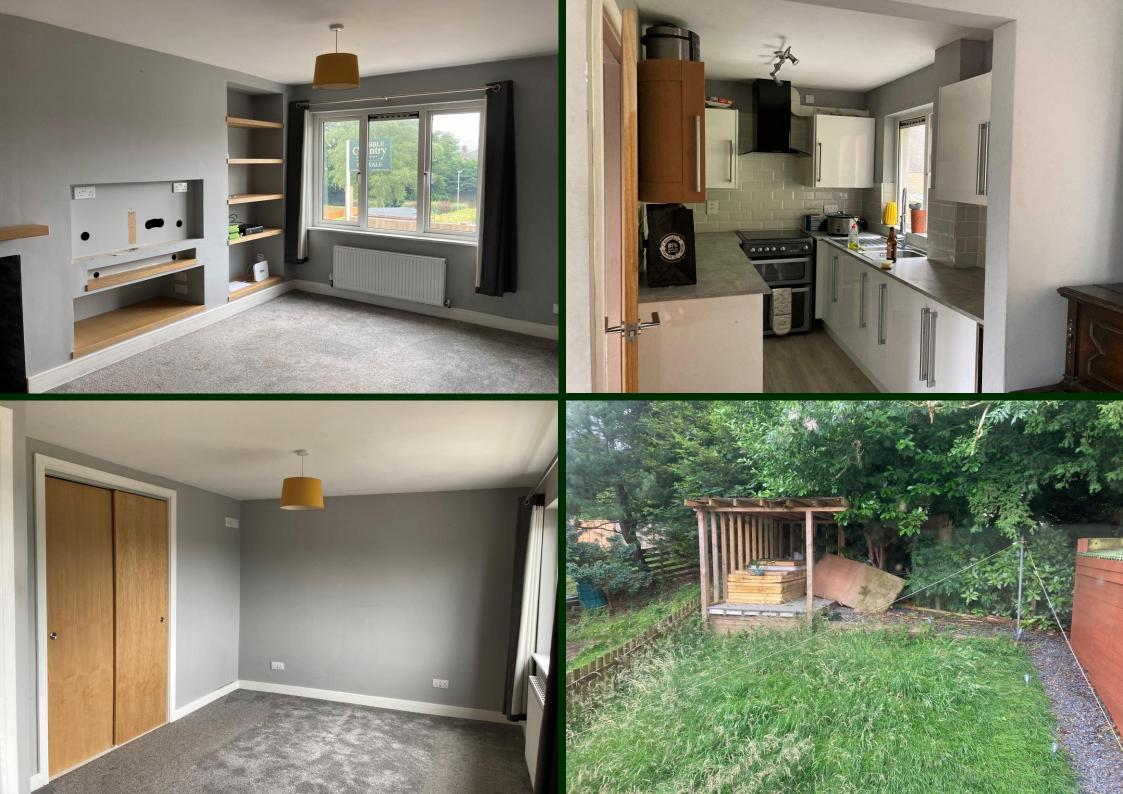

Accommodation comprises of a cloakroom, hallway leading into an open plan kitchen and lounge. The kitchen is well fitted and there is a multi-fuel stove in the lounge. Completing the ground floor there is a laundry area at the rear of the property. Two double bedrooms and house bathroom are on the first floor. The bathroom is 4 piece including a double shower unit, bath, hand wash basin and wc. The property benefits from plenty of storage, gas central heating and double glazing throughout.

Externally there is a tiered patio area to the front and an elevated lawned garden to the rear.

There is plenty of parking available on the estate car park.

Viewings are highly recommended to appreciate it's space and surroundings.